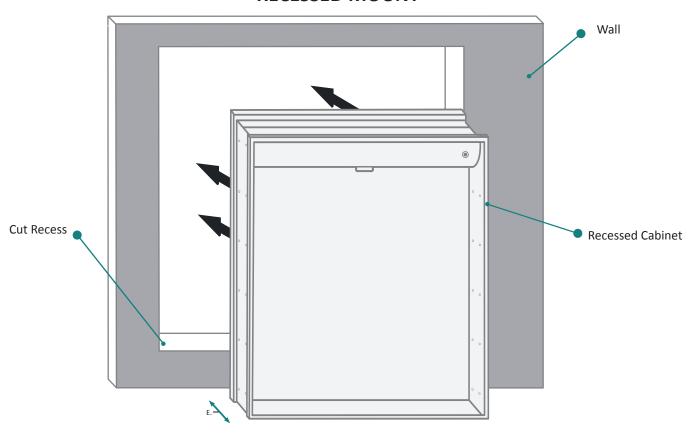

## **RECESSED MOUNT**

#### **FRONT & BACKS**

| MODEL       | А  | В  | С      | D  | Е     |  |
|-------------|----|----|--------|----|-------|--|
| SVANGE2430R | 30 | 24 | 29-1/2 | 23 | 3-7/8 |  |