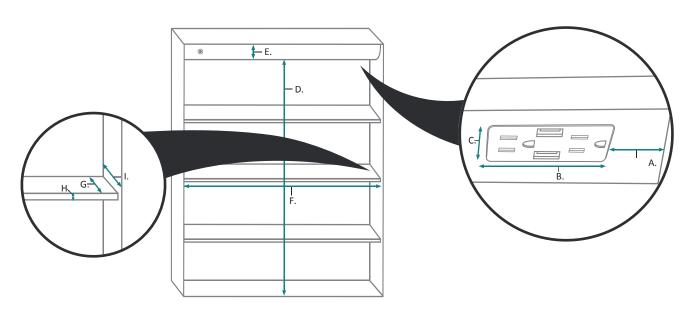

#### **DOOR & CABINET**

| MODEL       | А   | В     | С     | D  | Е   | F     | G      |
|-------------|-----|-------|-------|----|-----|-------|--------|
| SVANGE2430R | 7/8 | 3-7/8 | 4-3/4 | 18 | 3/8 | 5-1/4 | 11-1/4 |

#### **INTERIOR CABINET**

| MODEL       | А     | В     | С     | D      | Е     | F      | G     | Н   | 1     |
|-------------|-------|-------|-------|--------|-------|--------|-------|-----|-------|
| SVANGE2430R | 3-3/4 | 5-5/8 | 1-1/4 | 38-1/4 | 2-1/4 | 22-1/2 | 2-3/8 | 3/8 | 3-5/8 |