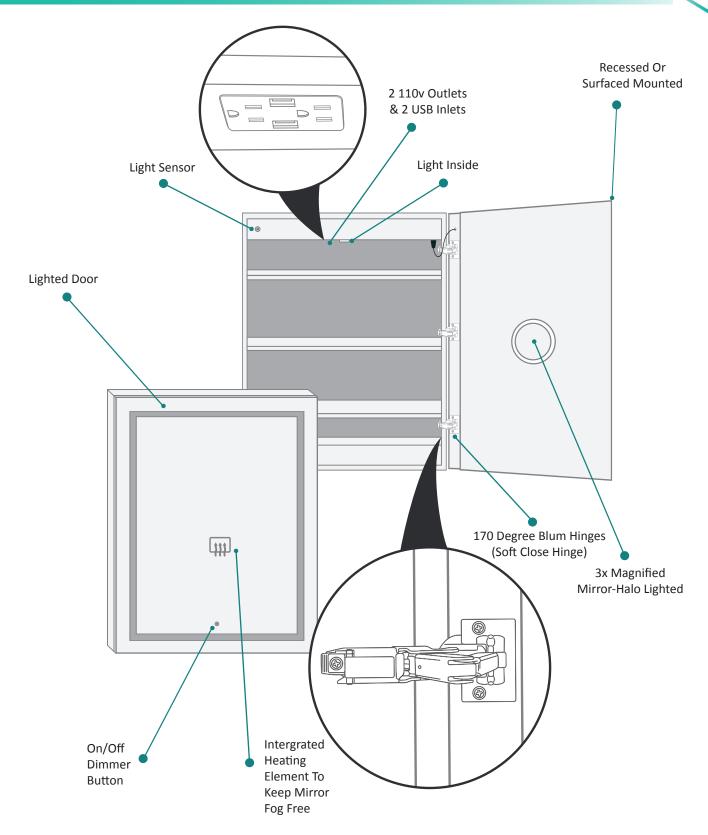

#### **Features**

- Dimmable LED task lighting
- Integrated touch sensor control with memory
- Energy efficient LED lighting 5000K
- 2003Lumens
- CRI 90+
- Integrated Defogger

#### Construction

- · Quality polished edge mirror
- · Single phase wire installation
- 5 MM Silver Backed Copper Free
- Installation Either Surface Mount
- (Side Mirror Trim Panels included) or Recessed
- Includes installation hardware

# **Electrical System**

- Perfomance Requirments: Contains the required
- Supervisory Circiut with the Auto-Monitoring Function as noted by UL 1310
- Input Voltage: Min 112Vac, Nom 125Vac, Max 137Vac
- Frequency:60Hz
- Front Receptacle Current: 102-132Vac Nominal 15A
- USB Output Current:5VDC Nominal 4A