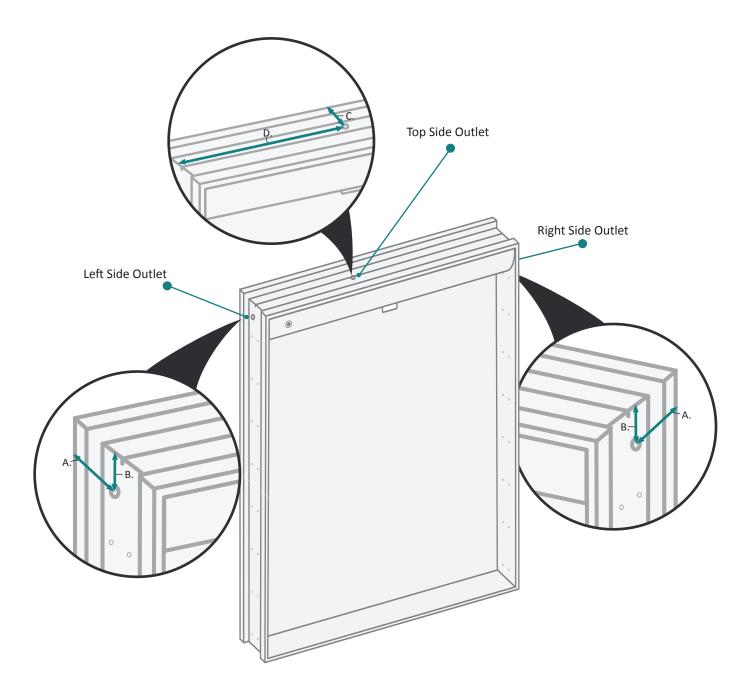

## **CABINET CONFIGURATION**

## **SURFACE MOUNT**

#### **FRONT & BACKS**

| MODEL       | ODEL A |    | В С    |    | Е      | F     |  |
|-------------|--------|----|--------|----|--------|-------|--|
| SVANGE2430R | 30     | 24 | 29-1/2 | 23 | 11-1/4 | 1-1/8 |  |

## **RECESSED MOUNT**

#### **FRONT & BACKS**

| MODEL       | А  | В  | С      | D  | Е     |  |
|-------------|----|----|--------|----|-------|--|
| SVANGE2430R | 30 | 24 | 29-1/2 | 23 | 3-7/8 |  |