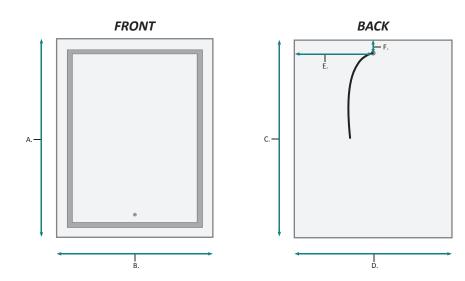

#### **FRONT & BACKS**

| MODEL       | ODEL A |    | В С    |    | Е      | F     |  |
|-------------|--------|----|--------|----|--------|-------|--|
| SVANGE2430R | 30     | 24 | 29-1/2 | 23 | 11-1/4 | 1-1/8 |  |