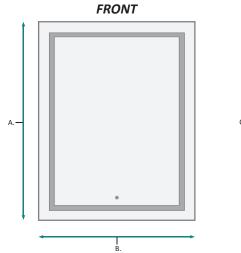

#### **FRONT & BACKS**

| MODEL       | А  | В  | С      | D  | Е     |  |
|-------------|----|----|--------|----|-------|--|
| SVANGE2430R | 30 | 24 | 29-1/2 | 23 | 3-7/8 |  |