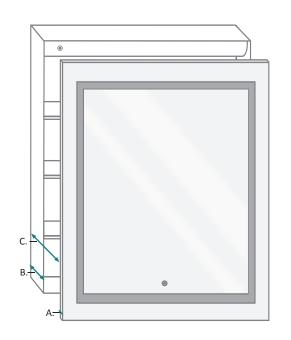

# INTERIOR DOOR E. G. D.

#### **DOOR & CABINET**

| MODEL       | А   | В     | С     | D  | Е   | F     | G      |
|-------------|-----|-------|-------|----|-----|-------|--------|
| SVANGE2430R | 7/8 | 3-7/8 | 4-3/4 | 18 | 3/8 | 5-1/4 | 11-1/4 |