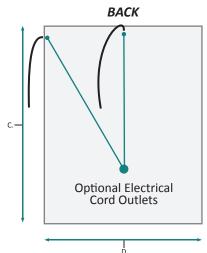

### RECESS INSTALLATION OPTIONAL ELECTRICAL CORD LOCATIONS

#### **ELECTRICAL CORD LOCATIONS**

| MODEL       | А     | В     | С     | D      |
|-------------|-------|-------|-------|--------|
| SVANGE2430R | 1-1/2 | 1-1/8 | 1-3/8 | 11-1/4 |