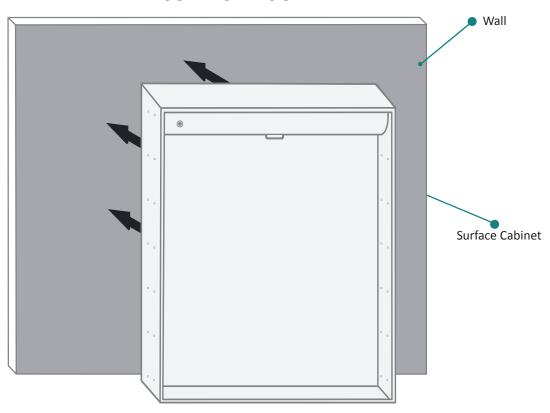

## **SURFACE MOUNT**

#### **FRONT & BACKS**

| MODEL       | ODEL A |    | В С    |    | Е      | F     |  |
|-------------|--------|----|--------|----|--------|-------|--|
| SVANGE2430R | 30     | 24 | 29-1/2 | 23 | 11-1/4 | 1-1/8 |  |