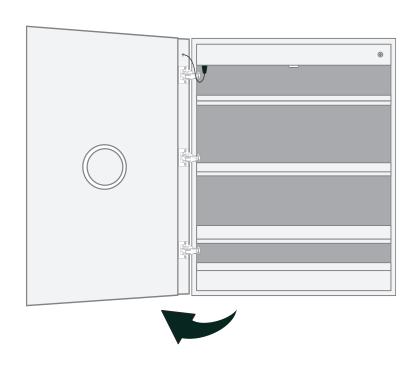

n

- · Quality polished edge mirror
- · Single phase wire installation
- 5 MM Silver Backed Copper Free
- Installation Either Surface Mount
- (Side Mirror Trim Panels included) or Recessed
- Includes installation hardware

# **Codes/Standards Applicable**

- Conforms to UL Std. 962
- Cert. to CSA Std. C22.2 No.250.0-08
- ETL Intertek 5004931

# **Electrical System**

- 120Vac, 60Hz, 45W
- Electric Current: 0.38A
- Wattage: 45W

### Model

SVANGE 2430L



# **Electrical System**

- Perfomance Requirments: Contains the required
- Supervisory Circiut with the Auto-Monitoring Function as noted by UL 1310
- Input Voltage: Min 112Vac, Nom 125Vac, Max 137Vac
- Frequency:60Hz
- Front Receptacle Current: 102-132Vac Nominal 15A
- USB Output Current:5VDC Nominal 4A



## **CABINET CONFIGURATION**







# **SVANGE 2430L LED Medicine Cabinet - Specification Sheet**







## **SURFACE MOUNT**





#### **FRONT & BACKS**

| MODEL       | Α  | В  | С      | D  | Е      | F     |
|-------------|----|----|--------|----|--------|-------|
| SVANGE2430L | 30 | 24 | 29-1/2 | 23 | 11-1/4 | 1-1/8 |



## **RECESSED MOUNT**





#### **FRONT & BACKS**

| MODEL       | MODEL A |    | С      | D  | E     |  |
|-------------|---------|----|--------|----|-------|--|
| SVANGE2430L | 30      | 24 | 29-1/2 | 23 | 3-7/8 |  |



## RECESS INSTALLATION OPTIONAL ELECTRICAL CORD LOCATIONS



#### **ELECTRICAL CORD LOCATIONS**

| MODEL A     |       | В     | С     | D      |  |
|-------------|-------|-------|-------|--------|--|
| SVANGE2430L | 1-1/2 | 1-1/8 | 1-3/8 | 11-1/4 |  |









#### **DOOR & CABIN