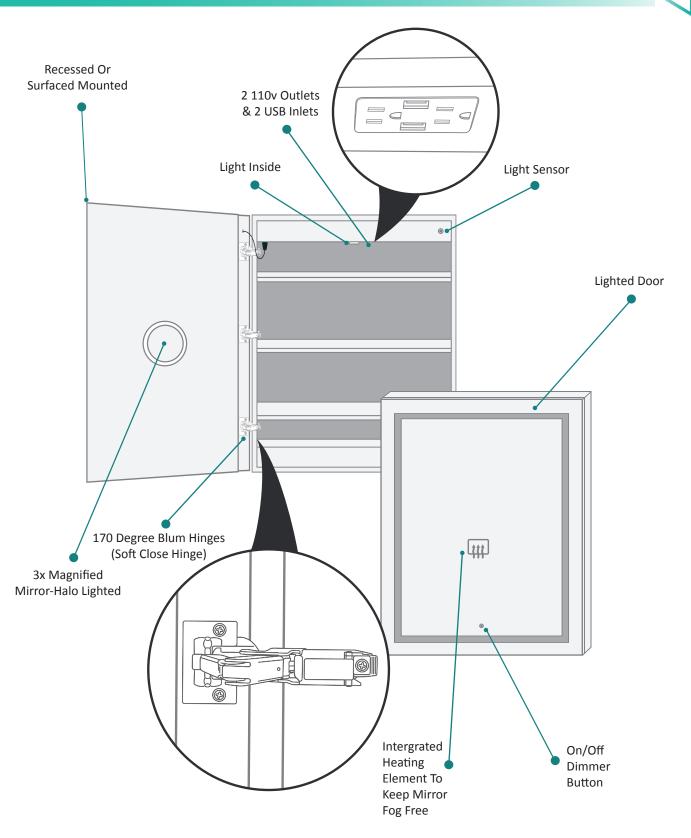

#### **Features**

- · Dimmable LED task lighting
- Integrated touch sensor control with memory
- Energy efficient LED lighting 5000K
- 2003Lumens
- CRI 90+
- Integrated Defogger

### Construction

- · Quality polished edge mirror
- · Single phase wire installation
- 5 MM Silver Backed Copper Free
- Installation Either Surface Mount
- (Side Mirror Trim Panels included) or Recessed
- Includes installation hardware

# **Electrical System**

- Perfomance Requirments: Contains the required
- Supervisory Circiut with the Auto-Monitoring Function as noted by UL 1310
- Input Voltage: Min 112Vac, Nom 125Vac, Max 137Vac
- Frequency:60Hz
- Front Receptacle Current: 102-132Vac Nominal 15A
- USB Output Current:5VDC Nominal 4A