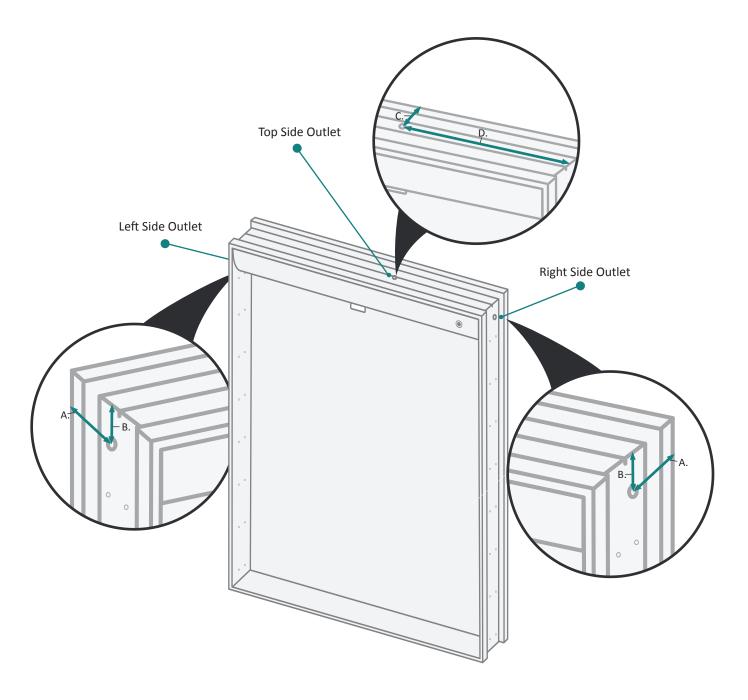

## **CABINET CONFIGURATION**

## **SURFACE MOUNT**

#### **ELECTRICAL CORD LOCATIONS**

| MODEL A     |       | В     | С     | D      |  |
|-------------|-------|-------|-------|--------|--|
| SVANGE2430L | 1-1/2 | 1-1/8 | 1-3/8 | 11-1/4 |  |