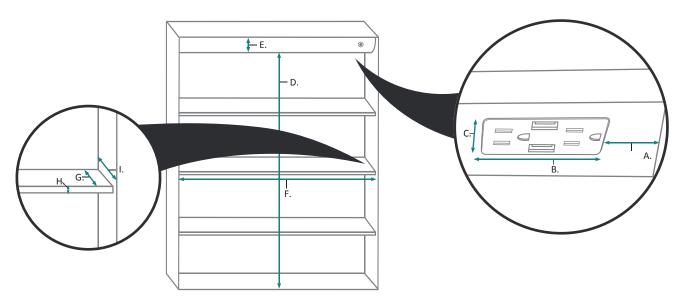

#### **INTERIOR CABINET**

| MODEL       | А     | В     | С     | D      | E     | F      | G     | Н   | I     |
|-------------|-------|-------|-------|--------|-------|--------|-------|-----|-------|
| SVANGE2430L | 3-3/4 | 5-5/8 | 1-1/4 | 38-1/4 | 2-1/4 | 22-1/2 | 2-3/8 | 3/8 | 3-5/8 |