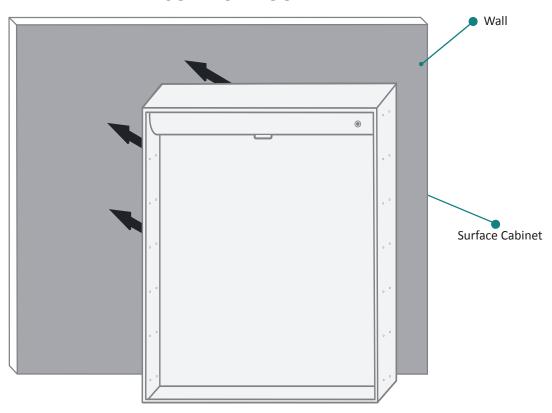

per Free
- Installation Either Surface Mount
- (Side Mirror Trim Panels included) or Recessed
- Includes installation hardware

# **Codes/Standards Applicable**

- Conforms to UL Std. 962
- Cert. to CSA Std. C22.2 No.250.0-08
- ETL Intertek 5004931

# **Electrical System**

- 120Vac, 60Hz, 45W
- Electric Current: 0.38A
- Wattage: 45W

### Model

SVANGE 2430L



# **Electrical System**

- Perfomance Requirments: Contains the required
- Supervisory Circiut with the Auto-Monitoring Function as noted by UL 1310
- Input Voltage: Min 112Vac, Nom 125Vac, Max 137Vac
- Frequency:60Hz
- Front Receptacle Current: 102-132Vac Nominal 15A
- USB Output Current:5VDC Nominal 4A



## **CABINET CONFIGURATION**







# **SVANGE 2430L LED Medicine Cabinet - Specification Sheet**







## **SURFACE MOUNT**





#### **FRONT & BACKS**

| MODEL       | Α  | В  | С      | D  | Е      | F     |
|-------------|----|----|--------|----|--------|-------|
| SVANGE2430L | 30 | 24 | 29-1/2 | 23 | 11-1/4 | 1-1/8 |



## **RECESSED MOUNT**





#### **FRONT & BACKS**

| MODEL       | MODEL A |    | С      | D  | E     |  |
|-------------|---------|----|--------|----|-------|--|
| SVANGE2430L | 30      | 24 | 29-1/2 | 23 | 3-7/8 |  |



## RECESS INSTALLATION OPTIONAL ELECTRICAL CORD LOCATIONS



#### **ELECTRICAL CORD LOCATIONS**

| MODEL A     |       | В     | С     | D      |  |
|-------------|-------|-------|-------|--------|--|
| SVANGE2430L | 1-1/2 | 1-1/8 | 1-3/8 | 11-1/4 |  |









#### **DOOR & CABINET**

| MODEL       | А   | В     | С     | D  | Е   | F     | G      |
|-------------|-----|--