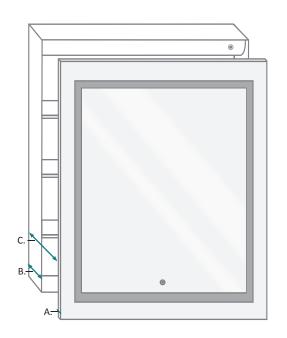

#### **FRONT & BACKS**

| MODEL       | Α  | В  | С      | D  | Е      | F     |
|-------------|----|----|--------|----|--------|-------|
| SVANGE2430L | 30 | 24 | 29-1/2 | 23 | 11-1/4 | 1-1/8 |

#### **FRONT & BACKS**

| MODEL       | MODEL A |    | С      | D  | E     |  |
|-------------|---------|----|--------|----|-------|--|
| SVANGE2430L | 30      | 24 | 29-1/2 | 23 | 3-7/8 |  |