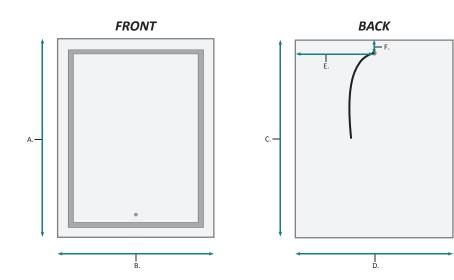

## **SURFACE MOUNT**

#### **FRONT & BACKS**

| MODEL       | Α  | В  | С      | D  | Е      | F     |
|-------------|----|----|--------|----|--------|-------|
| SVANGE2430L | 30 | 24 | 29-1/2 | 23 | 11-1/4 | 1-1/8 |