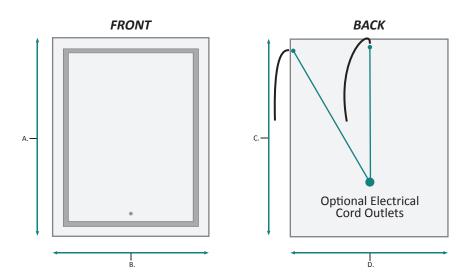

## RECESS INSTALLATION OPTIONAL ELECTRICAL CORD LOCATIONS

#### **ELECTRICAL CORD LOCATIONS**

| MODEL A     |       | В     | С     | D      |  |
|-------------|-------|-------|-------|--------|--|
| SVANGE2430L | 1-1/2 | 1-1/8 | 1-3/8 | 11-1/4 |  |