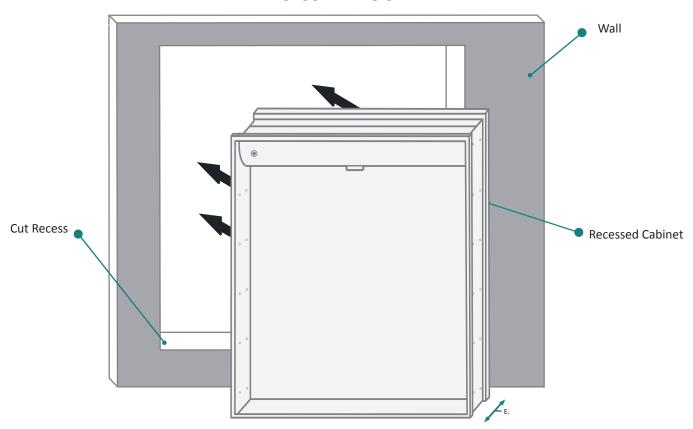

## **RECESSED MOUNT**

#### **FRONT & BACKS**

| MODEL       | MODEL A |    | С      | D  | E     |  |
|-------------|---------|----|--------|----|-------|--|
| SVANGE2430L | 30      | 24 | 29-1/2 | 23 | 3-7/8 |  |