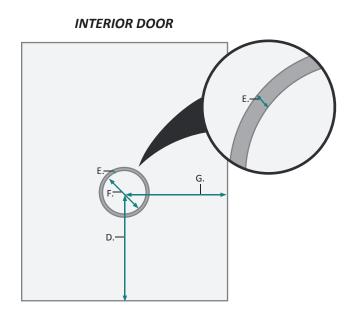

#### **DOOR & CABINET**

| MODEL       | А   | В     | С     | D  | Е   | F     | G      |
|-------------|-----|-------|-------|----|-----|-------|--------|
| SVANGE2430L | 7/8 | 3-7/8 | 4-3/4 | 18 | 3/8 | 5-1/4 | 11-1/4 |