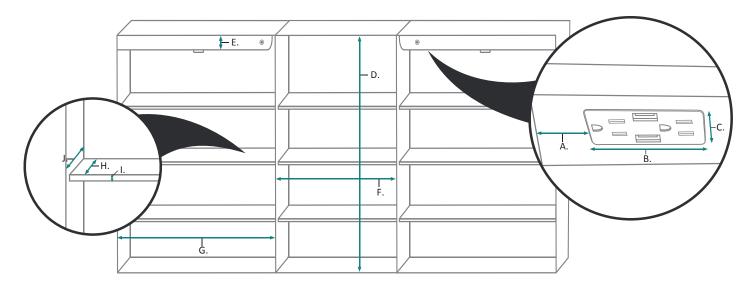

#### **INTERIOR CABINET**

| MODEL          | А     | В     | С     | D      | Е     | F      | G      | н     | I   | J     |
|----------------|-------|-------|-------|--------|-------|--------|--------|-------|-----|-------|
| SVANGE6636DLLR | 3-3/4 | 5-5/8 | 1-1/4 | 34-1/2 | 2-1/4 | 16-1/2 | 22-1/2 | 2-3/8 | 3/8 | 3-5/8 |