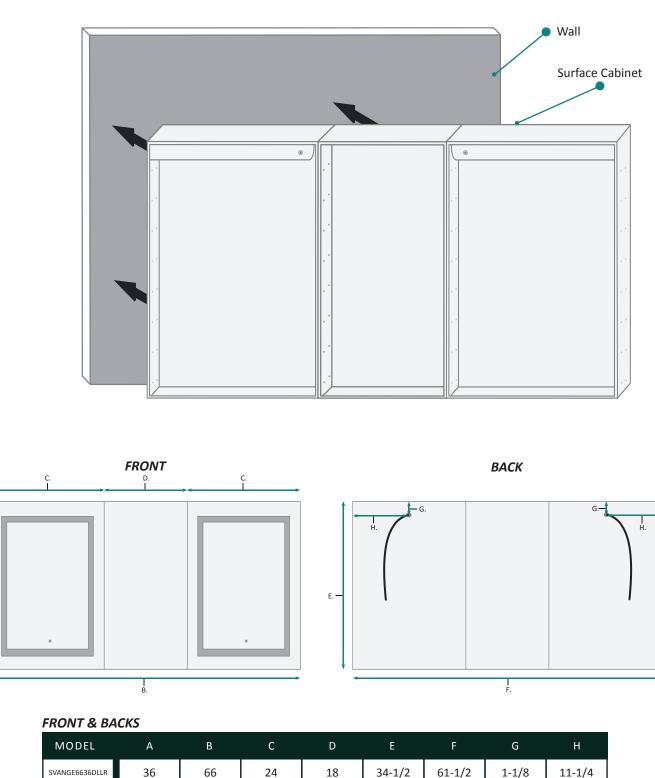

#### **CABINET CONFIGURATION**

• Included models in this configuration: Cabinet 1 = 2436L Cabinet 2=1236L Cabinet 3=2436R

SVANGE 6636DLLR LED Medicine Cabinet - Specification Sheet

Kru

SURFACE MOUNT

These measurements are for reference, for best results we suggest you measure actual product as small variations in size are possible

18

24

36

66

Α.

11-1/4

1-1/8

61-1/2