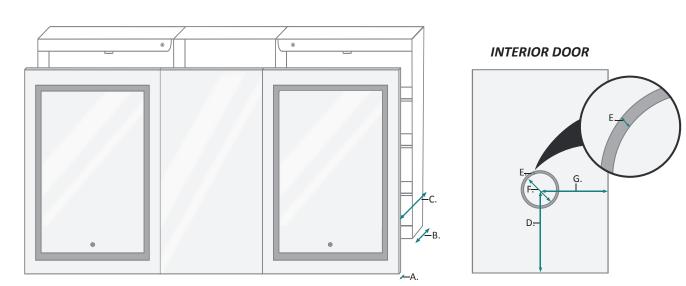

#### DOOR & CABINET

| MODEL          | А   | В     | С     | D  | E   | F     | G      |
|----------------|-----|-------|-------|----|-----|-------|--------|
| SVANGE6636DLLR | 7/8 | 3-7/8 | 4-3/4 | 18 | 3/8 | 5-1/4 | 11-1/4 |