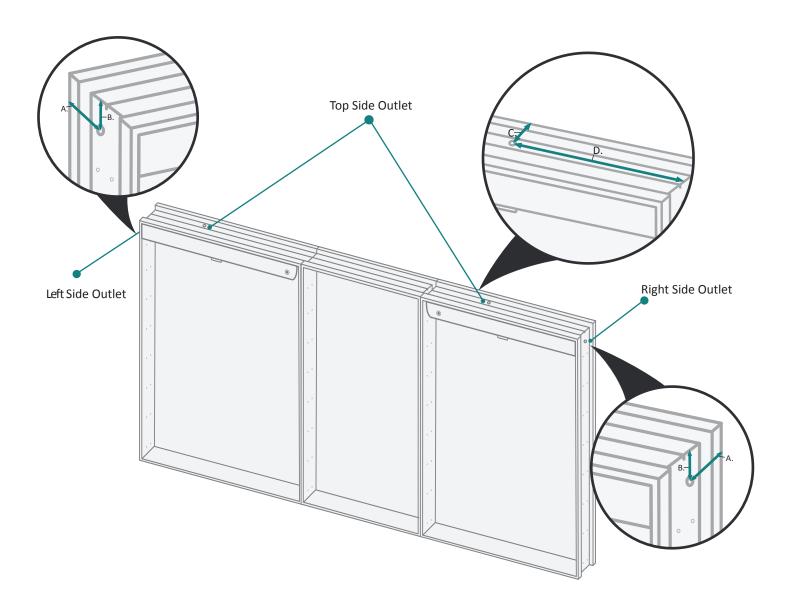

#### ELECTRICAL CORD LOCATIONS

| MODEL          | А     | В     | С     | D      |  |  |
|----------------|-------|-------|-------|--------|--|--|
| SVANGE6636DLLR | 1-1/2 | 1-1/8 | 1-3/8 | 11-1/4 |  |  |