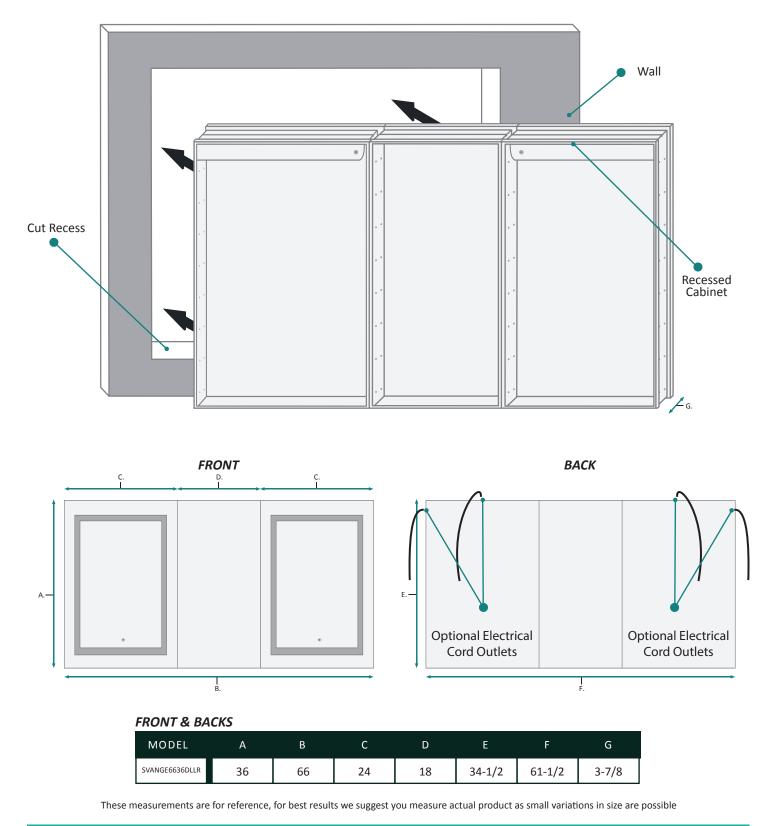

**RECESSED MOUNT** 

Page 5 of 7 SVANGE6636DLLR- Specification Sheet

## **RECESS INSTALLATION OPTIONAL ELECTRICAL CORD LOCATIONS**

#### ELECTRICAL CORD LOCATIONS

| MODEL          | А     | В     | С     | D      |  |  |
|----------------|-------|-------|-------|--------|--|--|
| SVANGE6636DLLR | 1-1/2 | 1-1/8 | 1-3/8 | 11-1/4 |  |  |

These measurements are for reference, for best results we suggest you measure actual product as small variations in size are possible