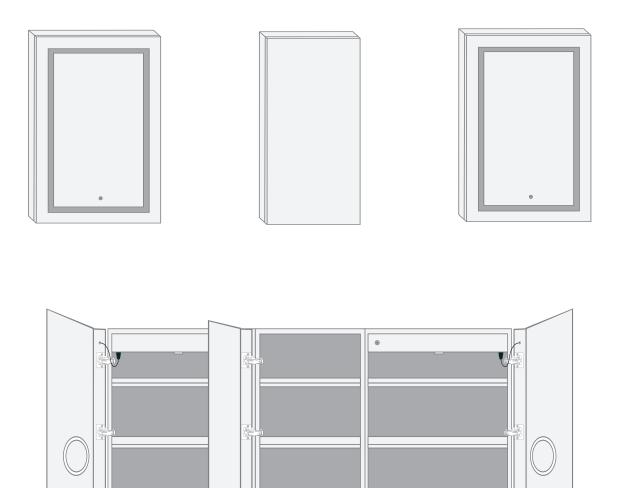

#### Model

- SVANGE 6636DLLR Right & Left Swinging Door
- Included models in this configuration: Cabinet 1=2436L Cabinet 2=2436R Cabinet 3=1236L

#### **CABINET CONFIGURATION**

• Included models in this configuration: Cabinet 1 = 2436L Cabinet 2=1236L Cabinet 3=2436R

SVANGE 6636DLLR LED Medicine Cabinet - Specification Sheet

Kru

SURFACE MOUNT

These measurements are for reference, for best results we suggest you measure actual product as small variations in size are possible