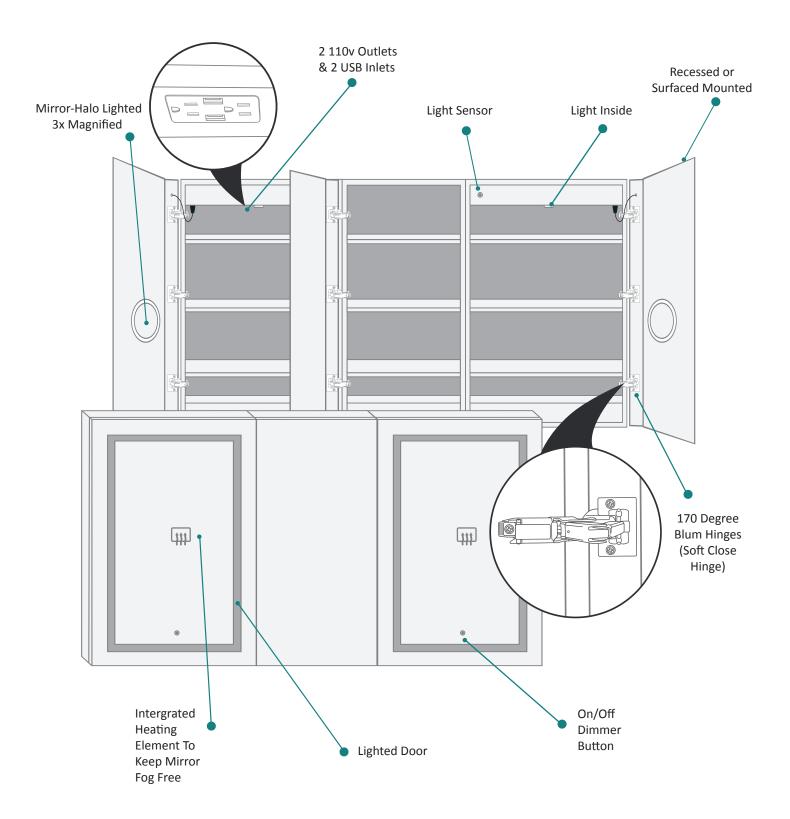

#### **Features**

- Dimmable LED task lighting
- Integrated touch sensor control with memory
- Energy efficient LED lighting 5000K
- 3100Lumens
- CRI 90+
- Integrated Defogger

#### Construction

- Quality polished edge mirror
- Single phase wire installation
- 5 MM Silver Backed Copper Free
- Installation Either Surface Mount
- (Side Mirror Trim Panels included) or Recessed
- Includes installation hardware

## **Electrical System**

- 120Vac, 60Hz, 53W
- Electric Current: 0.44A
- Wattage: 53W

## **Electrical System**

- Perfomance Requirments: Contains the required
- Supervisory Circiut with the Auto-Monitoring Function as noted by UL 1310
- Input Voltage: Min 112Vac, Nom 125Vac, Max 137Vac
- Frequency:60Hz
- Front Receptacle Current: 102-132Vac Nominal 15A
- USB Output Current:5VDC Nominal 4A