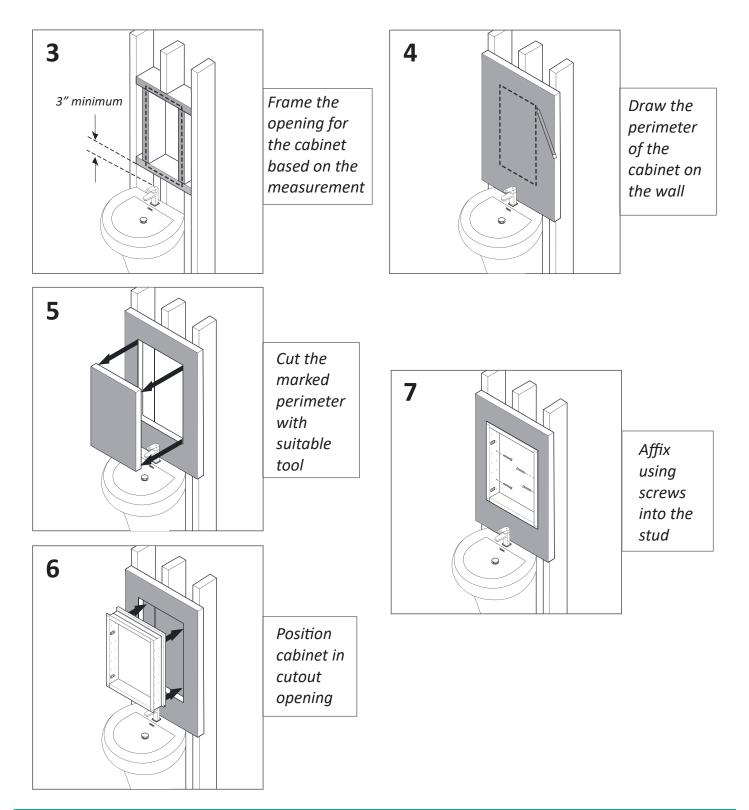

Cabinet Installation & User Guide





#### **PARTS LIST**





#### **IMPORTANT - BEFORE YOU BEGIN**

- Inspect the product immadiately upon receipt for transit damage or missing parts.
- Handle the product with care and protect against knock to all sides and edges of the glass.
- Make sure that you have all the tools you need to complete the job. (SEE BELOW)
- Ensure ther are no hidden pipes or cables in the wall before drilling.

• If drilling holes in ceramic tiles use a piece of masking tape on the tile to stop the drill bit from slipping.

#### **Aftercare Instructions**

- Clean using a soft dry cloth only when turned off.
- Never use cleaning agents or abrasive materials.



#### **TOOLS USED**



## **RECESS MOUNT INSTALLATION**







### **RECESS MOUNT INSTALLATION CONTINUED**





#### SURFACE MOUNT INSTALLATION





#### **CONNECTING CABINETS**







## **INSTALLATION INSTRUCTIONS (SURFACE MOUNTED)**









FRONT, BACK &SIDE

| MODELS     | А  | В  | С  | D      | E     | F  | G |
|------------|----|----|----|--------|-------|----|---|
| PLAZA 1230 | 12 | 30 | 11 | 29-1/2 | 4-3/4 | 30 | 4 |
| PLAZA 1530 | 15 | 30 | 14 | 29-1/2 | 4-3/4 | 30 | 4 |
| PLAZA 1830 | 18 | 30 | 17 | 29-1/2 | 4-3/4 | 30 | 4 |
| PLAZA 2030 | 20 | 30 | 19 | 29-1/2 | 4-3/4 | 30 | 4 |
| PLAZA 2430 | 24 | 30 | 23 | 29-1/2 | 4-3/4 | 30 | 4 |



### **USE AND MAINTENECE**

- The interior is constructed of mirrored glass and aluminium. Use only a damp cloth to clean. Ammonia or vinegar-based cleaners can damage mirrors.
- When cleaning, spray the cloth, not the mirror, or surrounding surface