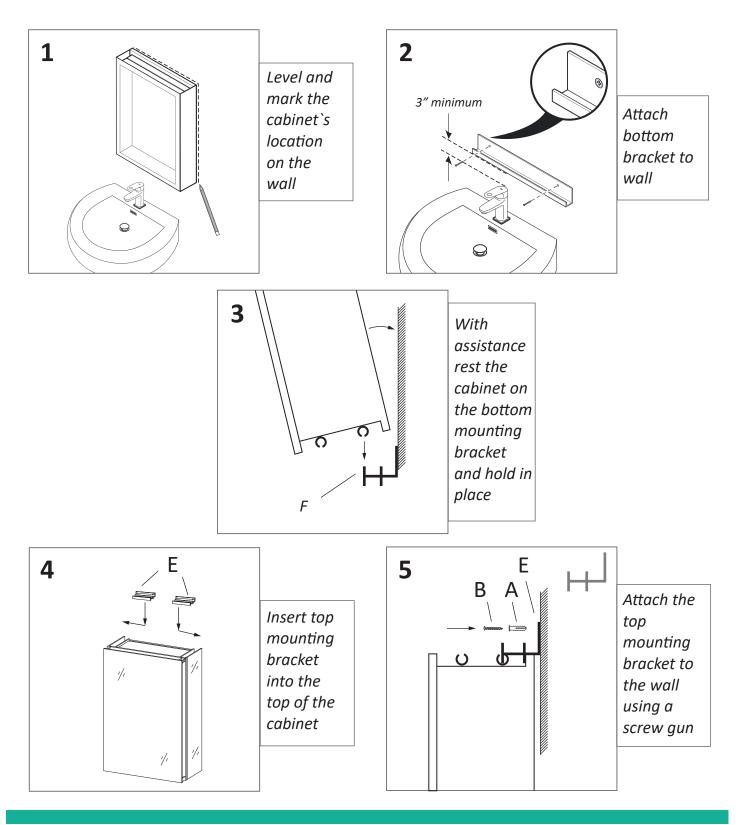

#### **PARTS LIST**





#### **IMPORTANT - BEFORE YOU BEGIN**

- Inspect the product immadiately upon receipt for transit damage or missing parts.
- Handle the product with care and protect against knock to all sides and edges of the glass.
- Make sure that you have all the tools you need to complete the job. (SEE BELOW)
- Ensure ther are no hidden pipes or cables in the wall before drilling.

• If drilling holes in ceramic tiles use a piece of masking tape on the tile to stop the drill bit from slipping.

#### **Aftercare Instructions**

- Clean using a soft dry cloth only when turned off.
- Never use cleaning agents or abrasive materials.



#### **TOOLS USED**



## **RECESS MOUNT INSTALLATION**







### **RECESS MOUNT INSTALLATION CONTINUED**





#### SURFACE MOUNT INSTALLATION





#### **CONNECTING CABINETS**







## **INSTALLATION INSTRUCTIONS (SURFACE MOUNTED)**









FRONT, BACK &SIDE

| MODELS     | А  | В  | С  | D      | E     | F  | G |
|------------|----|----|----|--------|-------|----|---|
| PLAZA 1230 | 12 | 30 | 11 | 29-1/2 | 4-3/4 | 30 | 4 |
| PLAZA 1530 | 15 | 30 | 14 | 29-1/2 | 4-3/4 | 30 | 4 |
| PLAZA 1830 | 18 | 30 | 17 | 29-1/2 | 4-3/4 | 30 | 4 |
| PLAZA 2030 | 20 | 30 | 19 | 29-1/2 | 4-3/4 | 30 | 4 |
| PLAZA 2430 | 24 | 30 | 23 | 29-1/2 | 4-3/4 | 30 | 4 |



### **USE AND MAINTENECE**

- The interior is constructed of mirrored glass and aluminium. Use only a damp cloth to clean. Ammonia or vinegar-based cleaners can damage mirrors.
- When cleaning, spray the cloth, not the mirror, or surrounding surfaces. Do not use abrasive cleansers on a