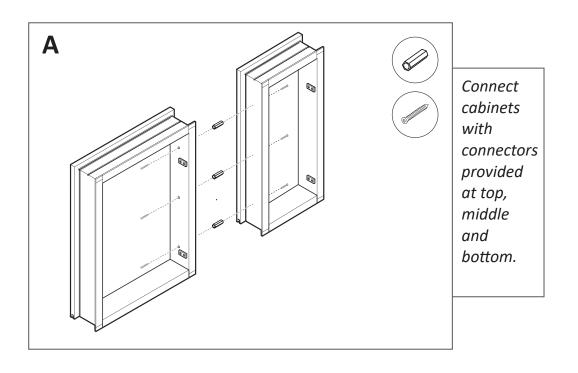

IMPORTANT - BEFORE YOU BEGIN**

- Inspect the product immadiately upon receipt for transit damage or missing parts.
- Handle the product with care and protect against knock to all sides and edges of the glass.
- Make sure that you have all the tools you need to complete the job. (SEE BELOW)
- Ensure ther are no hidden pipes or cables in the wall before drilling.

• If drilling holes in ceramic tiles use a piece of masking tape on the tile to stop the drill bit from slipping.

#### **Aftercare Instructions**

- Clean using a soft dry cloth only when turned off.
- Never use cleaning agents or abrasive materials.



#### **TOOLS USED**



## **RECESS MOUNT INSTALLATION**







### **RECESS MOUNT INSTALLATION CONTINUED**





#### SURFACE MOUNT INSTALLATION





#### **CONNECTING CABINETS**







## **INSTALLATION INSTRUCTIONS (SURFACE MOUNTED)**









FRONT, BACK &SIDE

| MODELS     | А  | В  | С  | D      | E     | F  | G |
|------------|----|----|----|--------|-------|----|---|
| PLAZA 1230 | 12 | 30 | 11 | 29-1/2 | 4-3/4 | 30 | 4 |
| PLAZA 1530 | 15 | 30 | 14 | 29-1/2 | 4-3/4 | 30 | 4 |
| PLAZA 1830 | 18 | 30 | 17 | 29-1/2 | 4-3/4 | 30 | 4 |
| PLAZA 2030 | 20 | 30 | 19 | 29-1/2 | 4-3/4 | 30 | 4 |
| PLAZA 2430 | 24 | 30 | 23 | 29-1/2 | 4-3/4 | 30 | 4 |



### **USE AND MAINTENECE**

- The interior is constructed of mirrored glass and aluminium. Use only a damp cloth to clean. Ammonia or vinegar-based cleaners can damage mirrors.
- When cleaning, spray the cloth, not the mirror, or surrounding surfaces. Do not use abrasive cleansers on any part of the light fixture.

###