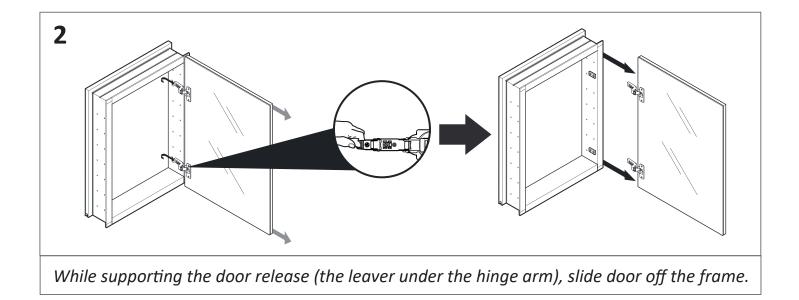

# **PLAZA** Medicine Cabinet Installation & User Guide





#### **PARTS LIST**





#### **IMPORTANT - BEFORE YOU BEGIN**

- Inspect the product immadiately upon receipt for transit damage or missing parts.
- Handle the product with care and protect against knock to all sides and edges of the glass.
- Make sure that you have all the tools you need to complete the job. (SEE BELOW)
- Ensure ther are no hidden pipes or cables in the wall before drilling.

• If drilling holes in ceramic tiles use a piece of masking tape on the tile to stop the drill bit from slipping.

#### **Aftercare Instructions**

- Clean using a soft dry cloth only when turned off.
- Never use cleaning agents or abrasive materials.



#### **TOOLS USED**



## **RECESS MOUNT INSTALLATION**







### **RECESS MOUNT INSTALLATION CONTINUED**





#### SURFACE MOUNT INSTALLATION





#### **CONNECTING CABINETS**







## **INSTALLATION INSTRUCTIONS (SURFACE MOUNTED)**









FRONT, BACK &SIDE

| MODELS     | А  | В  | С  | D      | E     | F  | G |
|------------|----|----|----|--------|-------|----|---|
| PLAZA 1230 | 12 | 30 | 11 | 29-1/2 | 4-3/4 | 30 | 4 |
| PLAZA 1530 | 15 | 30 | 14 | 29-1/2 | 4-3/4 | 30 | 4 |
| PLAZA 1830 | 18 | 30 | 17 | 29-1/2 | 4-3/4 | 30 | 4 |
| PLAZA 2030 | 20 | 30 | 19 | 29-1/2 | 4-3/4 | 30 | 4 |
| PLAZA 2430 | 24 | 30 | 23 | 29-1/2 | 4-3/4 | 30 | 4 |



### **USE AND MAINTENECE**

- The interior is constructed of mirrored glass and aluminium. Use only a damp cloth to clean. Ammonia or vinegar-based cleaners can damage mirrors.
- When cleaning, spray