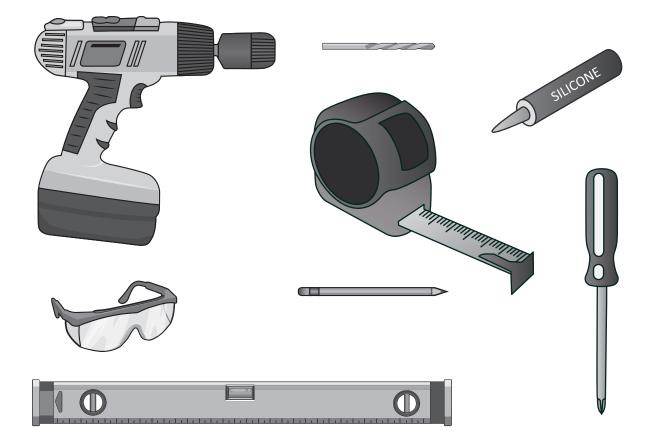

# **PLAZA** Medicine Cabinet Installation & User Guide





#### **PARTS LIST**





#### **IMPORTANT - BEFORE YOU BEGIN**

- Inspect the product immadiately upon receipt for transit damage or missing parts.
- Handle the product with care and protect against knock to all sides and edges of the glass.
- Make sure that you have all the tools you need to complete the job. (SEE BELOW)
- Ensure ther are no hidden pipes or cables in the wall before drilling.

• If drilling holes in ceramic tiles use a piece of masking tape on the tile to stop the drill bit from slipping.

#### **Aftercare Instructions**

- Clean using a soft dry cloth only when turned off.
- Never use cleaning agents or abrasive materials.



#### **TOOLS USED**



## **RECESS MOUNT INSTALLATION**







### **RECESS MOUNT INSTALLATION CONTINUED**





#### SURFACE MOUNT INSTALLATION





#### **CONNECTING CABINETS**







## **INSTALLATION INSTRUCTIONS (SURFACE MOUNTED)**









FRONT, BACK &SIDE

| MODELS     | А  | В  | С  | D      | E     | F  | G |
|------------|----|----|----|--------|-------|----|---|
| PLAZA 1230 | 12 | 30 | 11 | 29-1/2 | 4-3/4 | 30 | 4 |
| PLAZA 1530 | 15 | 30 | 14 | 29-1/2 | 4-3/4 | 30 | 4 |
| PLAZA 1830 | 18 | 30 | 17 | 29-1/2 | 4-3/4 | 30 | 4 |
| PLAZA 2030 | 20 | 30 | 19 | 29-1/2 | 4-3/4 | 30 | 4 |
| PLAZA 2430 | 24 | 30 | 23 | 29-1/2 | 4-3/4 | 30 | 4 |



### **USE AND MAINTENECE**

- The interior is constructed of mirrored glass and aluminium. Use only a damp cloth to clean. Ammonia or vineg