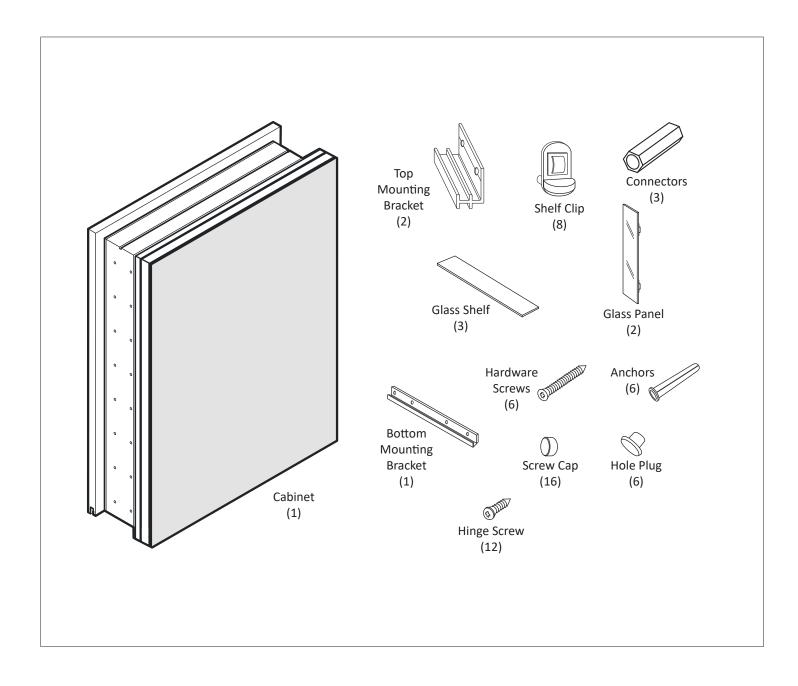

# **PLAZA** Medicine Cabinet Installation & User Guide





#### **PARTS LIST**





#### **IMPORTANT - BEFORE YOU BEGIN**

- Inspect the product immadiately upon receipt for transit damage or missing parts.
- Handle the product with care and protect against knock to all sides and edges of the glass.
- Make sure that you have all the tools you need to complete the job. (SEE BELOW)
- Ensure ther are no hidden pipes or cables in the wall before drilling.

• If drilling holes in ceramic tiles use a piece of masking tape on the tile to stop the drill bit from slipping.

#### **Aftercare Instructions**

- Clean using a soft dry cloth only when turned off.
- Never use cleaning agents or abrasive materials.



#### **TOOLS USED**



## **RECESS MOUNT INSTALLATION**







### **RECESS MOUNT INSTALLATION CONTINUED**





#### SURFACE MOUNT INSTALLATION





#### **CONNECTING C