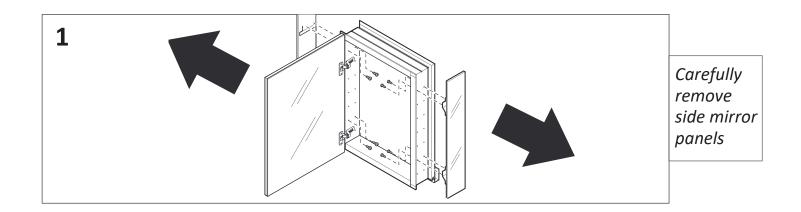

# **PLAZA** Medicine Cabinet Installation & User Guide





#### **PARTS LIST**





#### **IMPORTANT - BEFORE YOU BEGIN**

- Inspect the product immadiately upon receipt for transit damage or missing parts.
- Handle the product with care and protect against knock to all sides and edges of the glass.
- Make sure that you have all the tools you need to complete the job. (SEE BELOW)
- Ensure ther are no hidden pipes or cables in the wall before drilling.

• If drilling holes in ceramic tiles use a piece of masking tape on the tile to stop the drill bit from slipping.

#### **Aftercare Instructions**

- Clean using a soft dry cloth only when turned off.
- Never use cleaning agents or abrasive materials.



#### **TOOLS USED**



## **RECESS MOUNT INSTALLATION**







### **RECESS MOUNT INSTALLATION CONTINUED**





#### SURFACE MOUNT INSTALLATION





#### **CONNECTING CABINETS**







## **INSTALLATION INSTRUCTIONS (SURFACE MOUNTED)**









FRONT, BACK &SIDE

| MODELS     | А  | В  | С  | D      | E     | F  | G |
|------------|----|----|----|--------|-------|----|---|
| PLAZA 1230 | 12 | 30 | 11 | 29-1/2 | 4-3/4 | 30 | 4 |
| PLAZA 1530 | 15 | 30 | 14 | 29-1/2 | 4-3/4 | 30 | 4 |
| PLAZA 1830 | 18 | 30 | 17 | 29-1/2 | 4-3/4 | 30 | 4 |
| PLAZA 2030 | 20 | 30 | 19 | 29-1/2 | 4-3/4 | 30 | 4 |
| PLAZA 2430 | 24 | 30 | 23 | 29-1/2 | 4-3/4 | 30 | 4 |



### **USE AND MAINTENECE**

- The interior is constructed of mirrored glass and aluminium. Use only a damp cloth to clean. Ammonia or vinegar-based cleaners can damage mirrors.
- When cleaning, spra