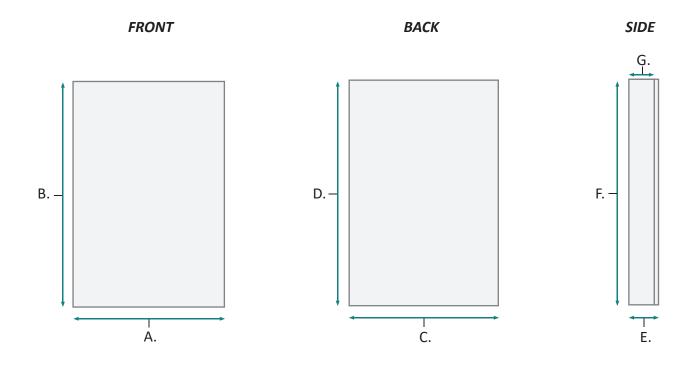

## **INSTALLATION INSTRUCTIONS (SURFACE MOUNTED)**

FRONT, BACK &SIDE

| MODELS     | А  | В  | С  | D      | E     | F  | G |
|------------|----|----|----|--------|-------|----|---|
| PLAZA 1230 | 12 | 30 | 11 | 29-1/2 | 4-3/4 | 30 | 4 |
| PLAZA 1530 | 15 | 30 | 14 | 29-1/2 | 4-3/4 | 30 | 4 |
| PLAZA 1830 | 18 | 30 | 17 | 29-1/2 | 4-3/4 | 30 | 4 |
| PLAZA 2030 | 20 | 30 | 19 | 29-1/2 | 4-3/4 | 30 | 4 |
| PLAZA 2430 | 24 | 30 | 23 | 29-1/2 | 4-3/4 | 30 | 4 |