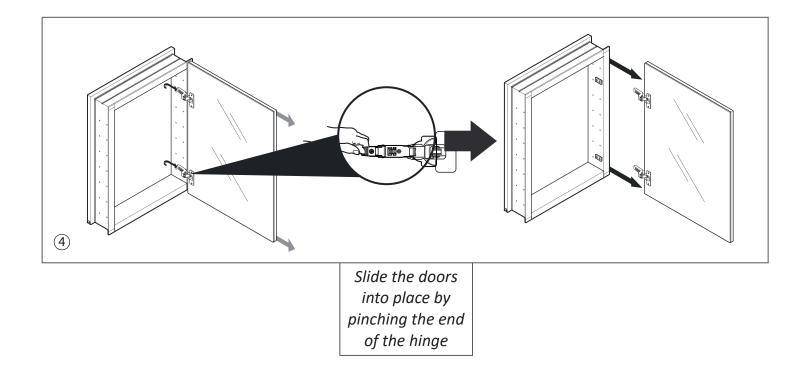

ately upon receipt for transit damage or missing parts.
- Handle the product with care and protect against knock to all sides and edges of the glass.
- Make sure that you have all the tools you need to complete the job. (SEE BELOW)
- Ensure ther are no hidden pipes or cables in the wall before drilling.

• If drilling holes in ceramic tiles use a piece of masking tape on the tile to stop the drill bit from slipping.

#### **Aftercare Instructions**

- Clean using a soft dry cloth only when turned off.
- Never use cleaning agents or abrasive materials.



#### **TOOLS USED**



## **RECESS MOUNT INSTALLATION**







### **RECESS MOUNT INSTALLATION CONTINUED**





#### SURFACE MOUNT INSTALLATION





#### **CONNECTING CABINETS**







## **INSTALLATION INSTRUCTIONS (SURFACE MOUNTED)**









FRONT, BACK &SIDE

| MODELS     | А  | В  | С  | D      | E     | F  | G |
|------------|----|----|----|--------|-------|----|---|
| PLAZA 1230 | 12 | 30 | 11 | 29-1/2 | 4-3/4 | 30 | 4 |
| PLAZA 1530 | 15 | 30 | 14 | 29-1/2 | 4-3/4 | 30 | 4 |
| PLAZA 1830 | 18 | 30 | 17 | 29-1/2 | 4-3/4 | 30 | 4 |
| PLAZA 2030 | 20 | 30 | 19 | 29-1/2 | 4-3/4 | 30 | 4 |
| PLAZA 2430 | 24 | 30 | 23 | 29-1/2 | 4-3/4 | 30 | 4 |



### **USE AND MAINTENECE**

- The interior is constructed of mirrored glass and aluminium. Use only a damp cloth to clean. Ammonia or vinegar-based cleaners can damage mirrors.
- When cleaning, spray the cloth, not the mirror, or surrounding surfaces. Do not use abrasive cleansers on any part of the light fixture.

#### LIMITED LIFETIME WARRANTY

Subject to the terms and condit