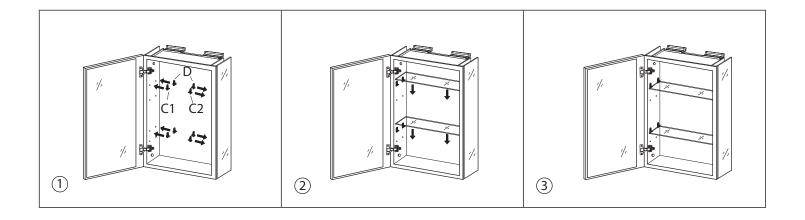

diately upon receipt for transit damage or missing parts.
- Handle the product with care and protect against knock to all sides and edges of the glass.
- Make sure that you have all the tools you need to complete the job. (SEE BELOW)
- Ensure ther are no hidden pipes or cables in the wall before drilling.

• If drilling holes in ceramic tiles use a piece of masking tape on the tile to stop the drill bit from slipping.

#### **Aftercare Instructions**

- Clean using a soft dry cloth only when turned off.
- Never use cleaning agents or abrasive materials.



#### **TOOLS USED**



## **RECESS MOUNT INSTALLATION**







### **RECESS MOUNT INSTALLATION CONTINUED**





#### SURFACE MOUNT INSTALLATION





#### **CONNECTING CABINETS**







## **INSTALLATION INSTRUCTIONS (SURFACE MOUNTED)**









FRONT, BACK &SIDE

| MODELS     | А  | В  | С  | D      | E     | F  | G |
|------------|----|----|----|--------|-------|----|---|
| PLAZA 1230 | 12 | 30 | 11 | 29-1/2 | 4-3/4 | 30 | 4 |
| PLAZA 1530 | 15 | 30 | 14 | 29-1/2 | 4-3/4 | 30 | 4 |
| PLAZA 1830 | 18 | 30 | 17 | 29-1/2 | 4-3/4 | 30 | 4 |
| PLAZA 2030 | 20 | 30 | 19 | 29-1/2 | 4-3/4 | 30 | 4 |
| PLAZA 2430 | 24 | 30 | 23 | 29-1/2 | 4-3/4 | 30 | 4 |



### **USE AND MAINTENECE**

- The interior is constructed of mirrored glass and aluminium. Use only a damp cloth to clean. Ammonia or vinegar-based cleaners can damage mirrors.
- When cleaning, spray the cloth, not the mirror, or surrounding surfaces. Do not use abrasive cleansers on any part of the light fixture.

#### LIMITED LIFETIME WARRANTY

Subject to the terms and cond