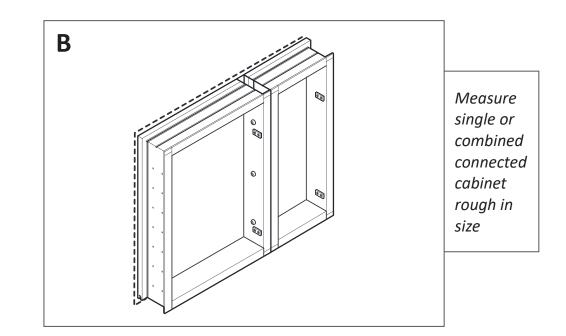

PORTANT - BEFORE YOU BEGIN**

- Inspect the product immadiately upon receipt for transit damage or missing parts.
- Handle the product with care and protect against knock to all sides and edges of the glass.
- Make sure that you have all the tools you need to complete the job. (SEE BELOW)
- Ensure ther are no hidden pipes or cables in the wall before drilling.

• If drilling holes in ceramic tiles use a piece of masking tape on the tile to stop the drill bit from slipping.

#### **Aftercare Instructions**

- Clean using a soft dry cloth only when turned off.
- Never use cleaning agents or abrasive materials.



#### **TOOLS USED**



## **RECESS MOUNT INSTALLATION**







### **RECESS MOUNT INSTALLATION CONTINUED**





#### SURFACE MOUNT INSTALLATION





#### **CONNECTING CABINETS**







## **INSTALLATION INSTRUCTIONS (SURFACE MOUNTED)**









FRONT, BACK &SIDE

| MODELS     | А  | В  | С  | D      | E     | F  | G |
|------------|----|----|----|--------|-------|----|---|
| PLAZA 1230 | 12 | 30 | 11 | 29-1/2 | 4-3/4 | 30 | 4 |
| PLAZA 1530 | 15 | 30 | 14 | 29-1/2 | 4-3/4 | 30 | 4 |
| PLAZA 1830 | 18 | 30 | 17 | 29-1/2 | 4-3/4 | 30 | 4 |
| PLAZA 2030 | 20 | 30 | 19 | 29-1/2 | 4-3/4 | 30 | 4 |
| PLAZA 2430 | 24 | 30 | 23 | 29-1/2 | 4-3/4 | 30 | 4 |



### **USE AND MAINTENECE**

- The interior is constructed of mirrored glass and aluminium. Use only a damp cloth to clean. Ammonia or vinegar-based cleaners can damage mirrors.
- When cleaning, spray the cloth, not the mirror, or surrounding surfaces. Do not use abrasive cleansers on any part of the light fixture.

####