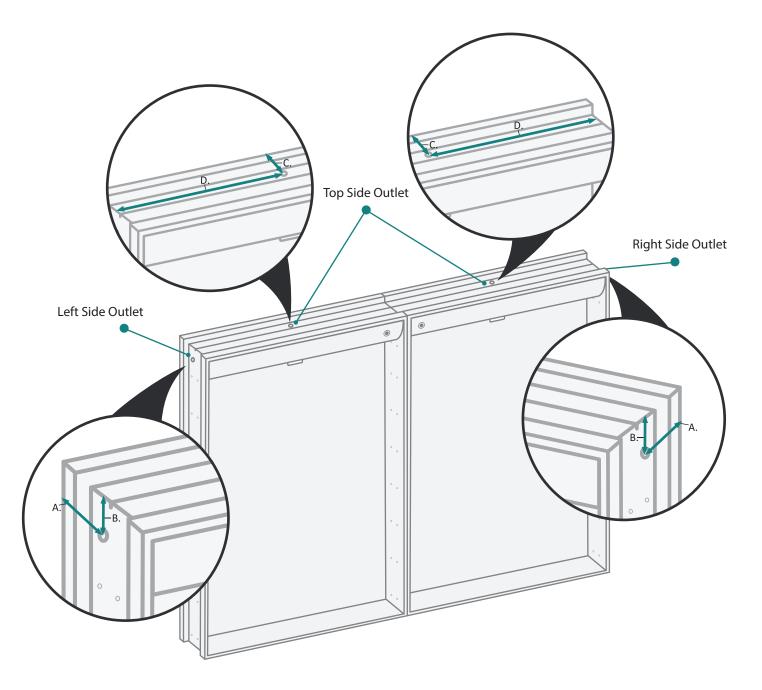

### RECESS INSTALLATION OPTIONAL ELECTRICAL CORD LOCATIONS

### **ELECTRICAL CORD LOCATIONS**

| MODEL A      |       | В     | С     | D  |  |
|--------------|-------|-------|-------|----|--|
| KINETIC4030D | 1-1/8 | 1-1/8 | 1-1/8 | 12 |  |