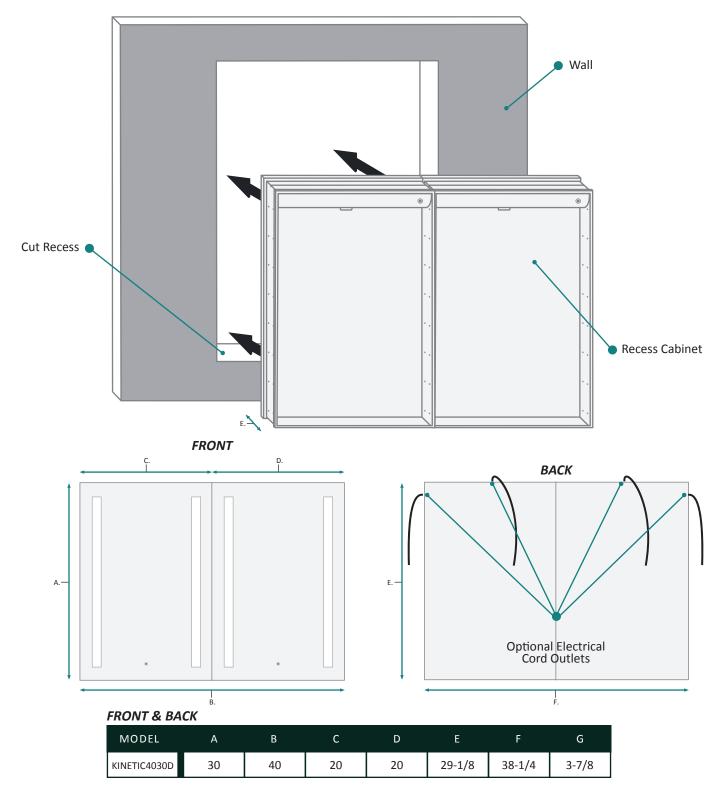

### **RECESS MOUNT**

These measurements are for reference, for best results we suggest you measure actual product as small variations in size are possible

#### **FRONT & BACKS**

| MODEL        | А  | В  | С  | D  | Е      | F      | G     | Н     |
|--------------|----|----|----|----|--------|--------|-------|-------|
| KINETIC4030D | 30 | 40 | 20 | 20 | 29-1/8 | 38-1/4 | 1-1/8 | 9-1/4 |