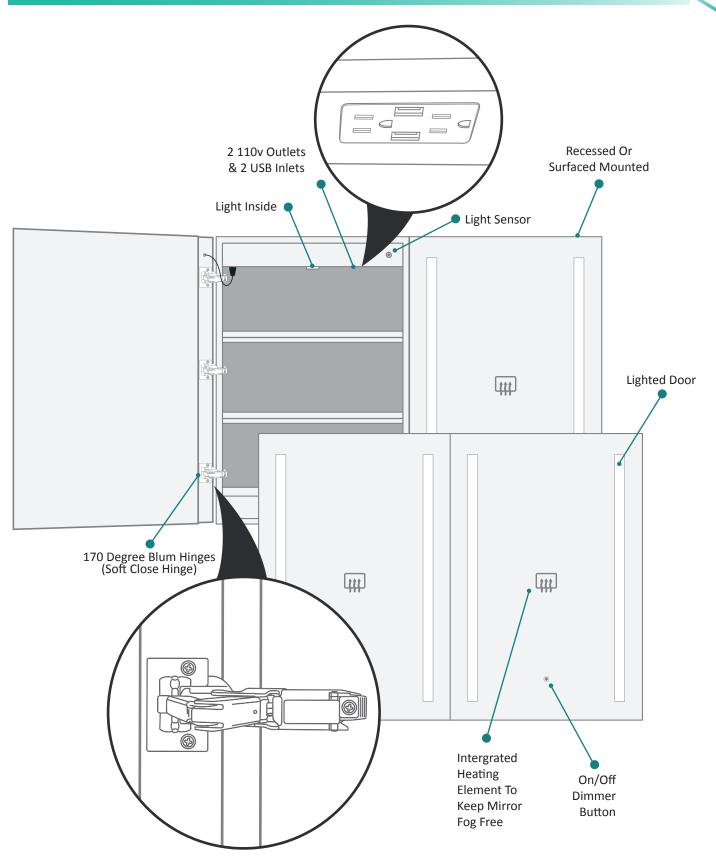

#### **Features**

- Dimmable LED task lighting
- · Integrated touch sensor control with memory
- Energy efficient LED lighting 5000K
- 1420 Lumens
- CRI 90+
- Integrated Defogger

#### Construction

- · Quality polished edge mirror
- · Single phase wire installation
- 5 MM Silver Backed Copper Free
- Installation Either Surface Mount (Side Mirror Trim Panels included) or Recessed
- Includes installation hardware

### **Outlet**

- Performance Requirements: Contains the required Supervisory Circuit with the Auto-Monitoring Function as noted by UL 1310
- Input Voltage: Min 112Vac, Nom 125Vac, Max 137Vac
- Frequency: 60Hz
- Front Receptacle Current: 102-132VAC Nominal 15A
- USB Output Current: 5VDC Nominal 4A