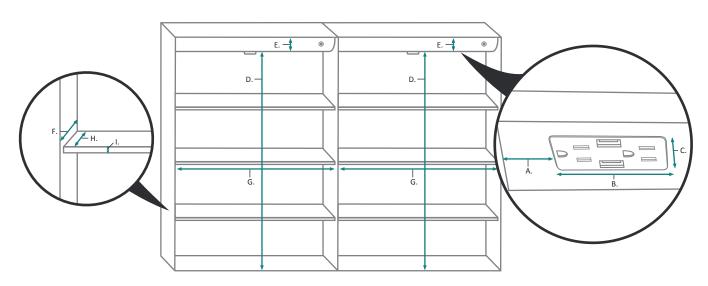

#### **INTERIOR CABINET**

| MODEL        | Α     | В     | С     | D      | Е     | F     | G      | Н     | 1   |
|--------------|-------|-------|-------|--------|-------|-------|--------|-------|-----|
| KINETIC4030D | 3-3/4 | 5-5/8 | 1-1/4 | 26-1/4 | 2-1/4 | 3-5/8 | 18-1/4 | 2-3/8 | 3/8 |

These measurements are for reference, for best results we suggest you measure actual product as small variations in size are possible