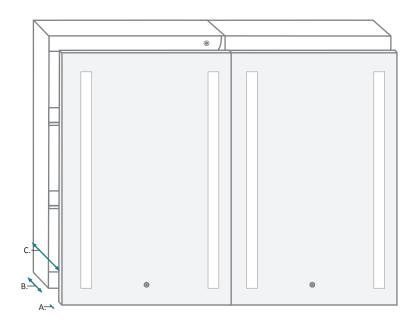

#### **DOOR & CABINET**

| MODEL        | А   | В     | С     |
|--------------|-----|-------|-------|
| KINETIC4030D | 7/8 | 3-7/8 | 4-3/4 |