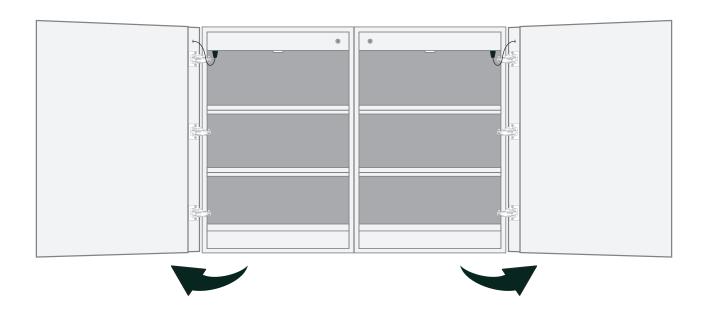

### Model

- Kinetic 4030D Right & Left Swinging Door
- Included models in this configuration: Cabinet 1=2030L Cabinet 2=2030R

### **CABINET CONFIGURATION**

• Included models in this configuration: Cabinet 1 = 2030L Cabinet 2=2030R