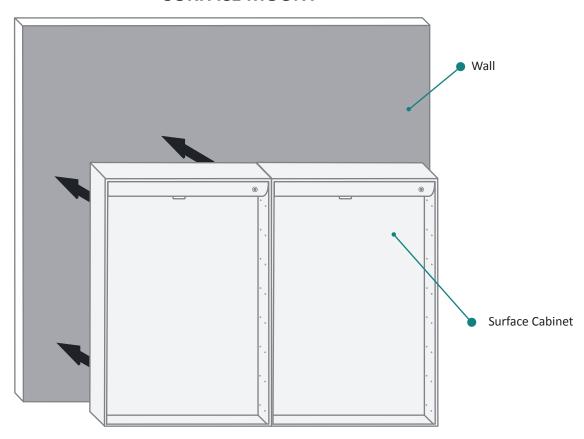

Wattage: 32W

### Model

- Kinetic 4030D Right & Left Swinging Door
- Included models in this configuration: Cabinet 1=2030L Cabinet 2=2030R



### **Outlet**

- Performance Requirements: Contains the required Supervisory Circuit with the Auto-Monitoring Function as noted by UL 1310
- Input Voltage: Min 112Vac, Nom 125Vac, Max 137Vac
- Frequency: 60Hz
- Front Receptacle Current: 102-132VAC Nominal 15A
- USB Output Current: 5VDC Nominal 4A

# KINETIC 4030D LED Medicine Cabinet - Specification Sheet



### **CABINET CONFIGURATION**

• Included models in this configuration: Cabinet 1 = 2030L Cabinet 2=2030R





# KINETIC 4030D LED Medicine Cabinet - Specification Sheet www.kruggusa.com





# KINETIC 4030D LED Medicine Cabinet - Specification Sheet www.kruggusa.com



### **SURFACE MOUNT**







#### **FRONT & BACKS**

| MODEL        | А  | В  | С  | D  | Е      | F      | G     | Н     |
|--------------|----|----|----|----|--------|--------|-------|-------|
| KINETIC4030D | 30 | 40 | 20 | 20 | 29-1/8 | 38-1/4 | 1-1/8 | 9-1/4 |

These measurements are for reference, for best results we suggest you measure actual product as small variations in size are possible

# KINETIC 4030D LED Medicine Cabinet - Specification Sheet www.kruggusa.com



### **RECESS MOUNT**



These measurements are for reference, for best results we suggest you measure actual product as small variations in size are possible

# 



### RECESS INSTALLATION OPTIONAL ELECTRICAL CORD LOCATIONS



### **ELECTRICAL CORD LOCATIONS**

| MODEL A      |       | В     | С     | D  |  |
|--------------|-------|-------