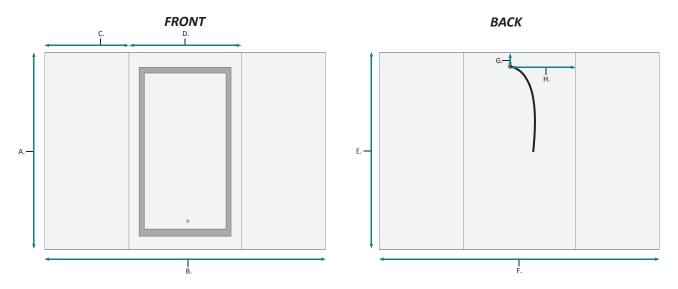

#### FRONT & BACKS

| MODEL         | А  | В  | С  | D  | E  | F  | G     | н      |
|---------------|----|----|----|----|----|----|-------|--------|
| SVANGE6042LLR | 42 | 60 | 18 | 24 | 42 | 60 | 1-1/8 | 11-1/4 |