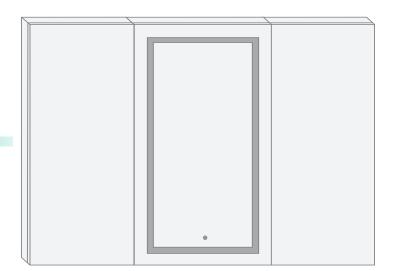

#### Model

- SVANGE 6042LLR Swinging Doors
- Included models in this configuration: Cabinet 1=1842L Cabinet 2=2442L Cabinet 3=1842R

#### **SKU**

- Name: SVANGE 6042LLR
- Height: 42"
- Width: 60"
- Weight: 169lbs
- Shipping weight: 173lbs