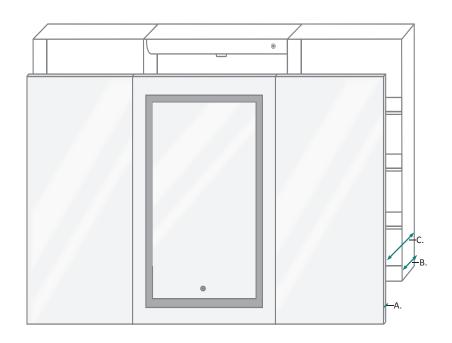

## RECESS INSTALLATION OPTIONAL ELECTRICAL CORD LOCATIONS

#### **ELECTRICAL CORD LOCATIONS**

| MODEL         | А     | В      |  |  |  |
|---------------|-------|--------|--|--|--|
| SVANGE6042LLR | 1-3/8 | 11-1/4 |  |  |  |