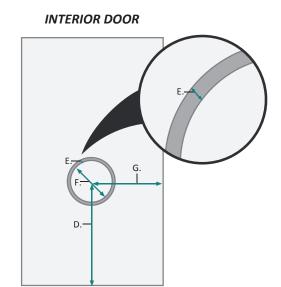

#### **DOOR & CABINET**

| MODEL         | А   | В     | С     | D  | E   | F     | G      |
|---------------|-----|-------|-------|----|-----|-------|--------|
| SVANGE6042LLR | 7/8 | 3-7/8 | 4-3/4 | 18 | 3/8 | 5-1/4 | 11-1/4 |