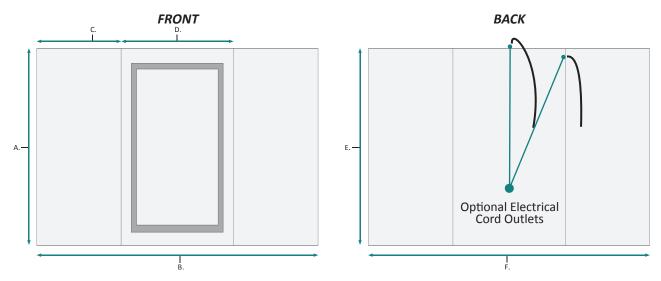

## RECESS INSTALLATION OPTIONAL ELECTRICAL CORD LOCATIONS

#### **ELECTRICAL CORD LOCATIONS**

| MODEL         | А     | В      |  |  |  |
|---------------|-------|--------|--|--|--|
| SVANGE6042LLR | 1-3/8 | 11-1/4 |  |  |  |