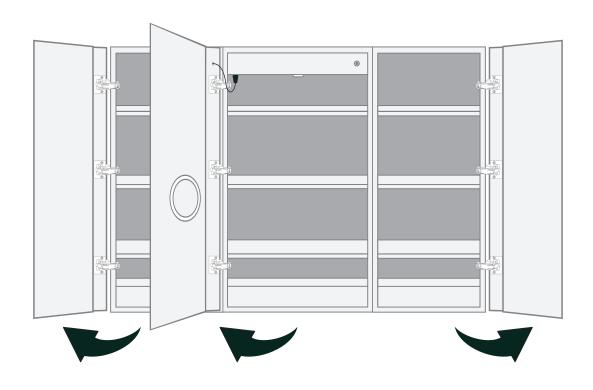

#### Model

- SVANGE 6042LLR Swinging Doors
- Included models in this configuration: Cabinet 1=1842L Cabinet 2=2442L Cabinet 3=1842R

## **CABINET CONFIGURATION**

Included models in this configuration:
Cabinet 1 = 1842R Cabinet 2=2442L Cabinet 3=1842R