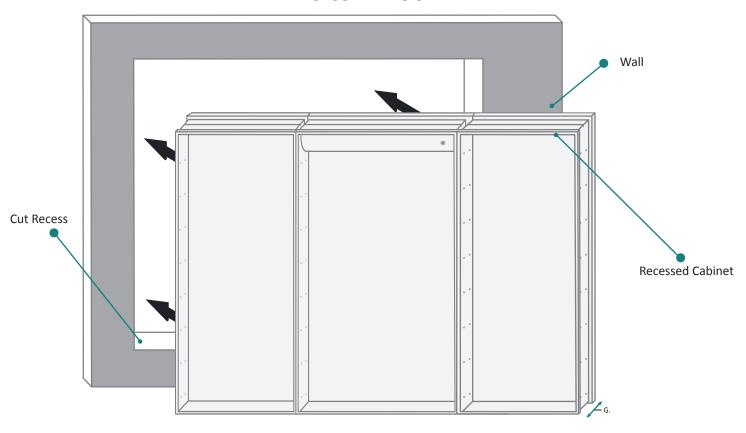

## **RECESSED MOUNT**

#### FRONT & BACKS

| MODEL         | А  | В  | С  | D  | E      | F      | G     |
|---------------|----|----|----|----|--------|--------|-------|
| SVANGE6042LLR | 42 | 60 | 18 | 24 | 41-1/8 | 59-1/8 | 3-7/8 |