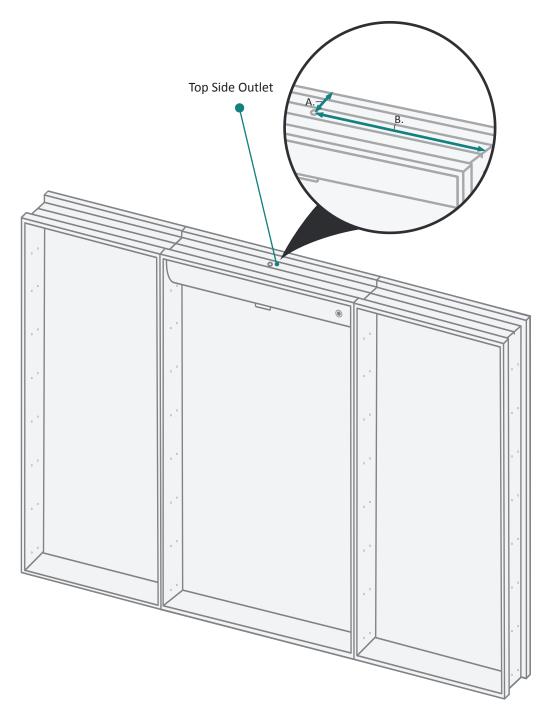

## **SURFACE MOUNT**

#### FRONT & BACKS

| MODEL         | А  | В  | С  | D  | E  | F  | G     | н      |
|---------------|----|----|----|----|----|----|-------|--------|
| SVANGE6042LLR | 42 | 60 | 18 | 24 | 42 | 60 | 1-1/8 | 11-1/4 |