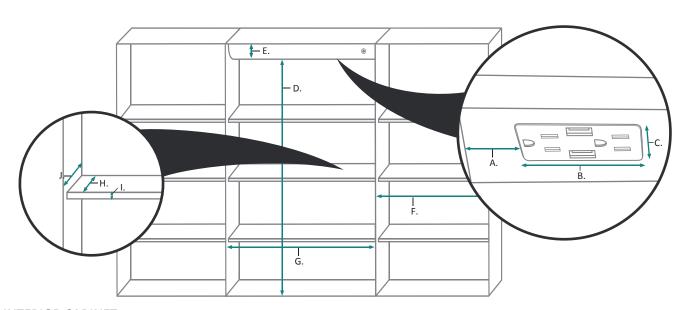

#### **INTERIOR CABINET**

| MODEL         | А     | В     | С     | D      | E     | F      | G      | н     | 1   | J     |
|---------------|-------|-------|-------|--------|-------|--------|--------|-------|-----|-------|
| SVANGE6042LLR | 3-3/4 | 5-5/8 | 1-1/4 | 32-1/4 | 2-1/4 | 16-1/2 | 22-1/2 | 2-3/8 | 3/8 | 3-5/8 |