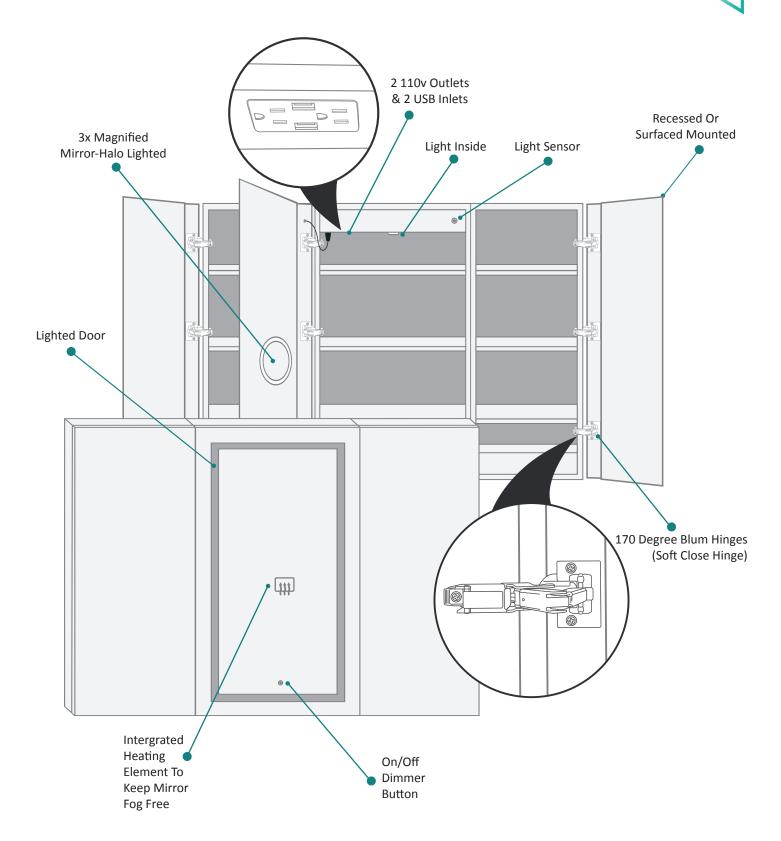

#### **Features**

- Dimmable LED task lighting
- Integrated touch sensor control with memory
- Energy efficient LED lighting 5000K
- 3250 Lumens
- CRI 90+
- Integrated Defogger

#### Construction

- Quality polished edge mirror
- · Single phase wire installation
- 5 MM Silver Backed Copper Free
- Installation Either Surface Mount
- · (Side Mirror Trim Panels included) or Recessed
- Includes installation hardware

## **Electrical System**

- Perfomance Requirments: Contains the required
- Supervisory Circiut with the Auto-Monitoring Function as noted by UL 1310
- Input Voltage: Min 112Vac, Nom 125Vac, Max 137Vac
- Frequency:60Hz
- Front Receptacle Current: 102-132Vac Nominal 15A
- USB Output Current:5VDC Nominal 4A