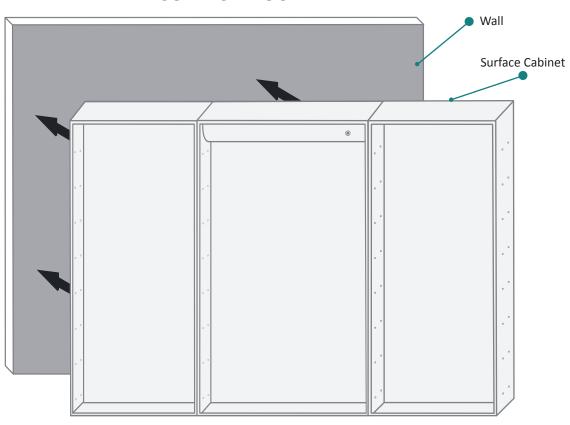

## **SURFACE MOUNT**

#### FRONT & BACKS

| MODEL         | А  | В  | С  | D  | E  | F  | G     | н      |
|---------------|----|----|----|----|----|----|-------|--------|
| SVANGE6042LLR | 42 | 60 | 18 | 24 | 42 | 60 | 1-1/8 | 11-1/4 |