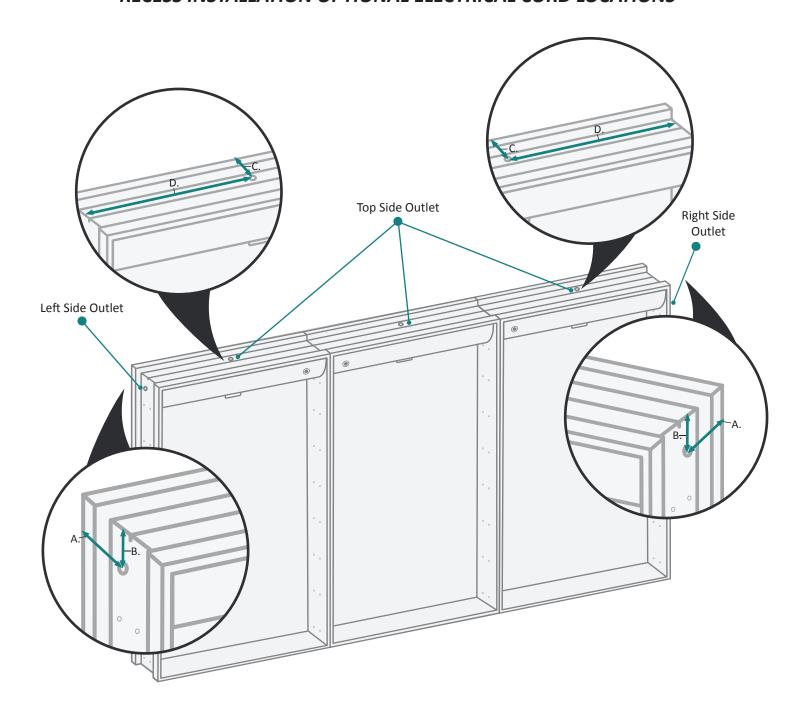

#### **ELECTRICAL CORD LOCATIONS**

| MODEL              | А     | В     | С     | D      |  |
|--------------------|-------|-------|-------|--------|--|
| SVANGE<br>7242TLRR | 1-1/2 | 1-1/8 | 1-3/8 | 11-1/4 |  |