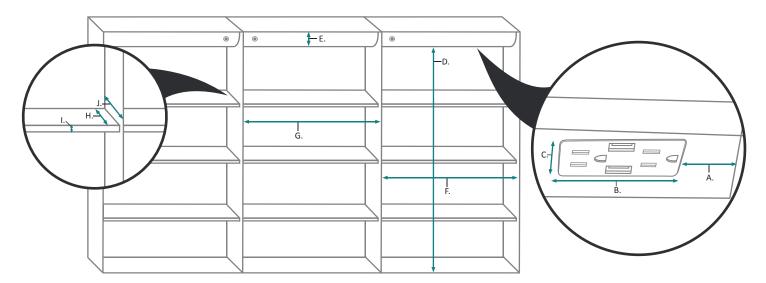

#### **INTERIOR CABINET**

| MODEL              | А     | В     | С     | D      | Е     | F      | G      | Н     | I   | J     |
|--------------------|-------|-------|-------|--------|-------|--------|--------|-------|-----|-------|
| SVANGE<br>7242TLRR | 3-3/4 | 5-5/8 | 1-1/4 | 38-1/4 | 2-1/4 | 22-1/2 | 22-1/2 | 2-3/8 | 3/8 | 3-5/8 |