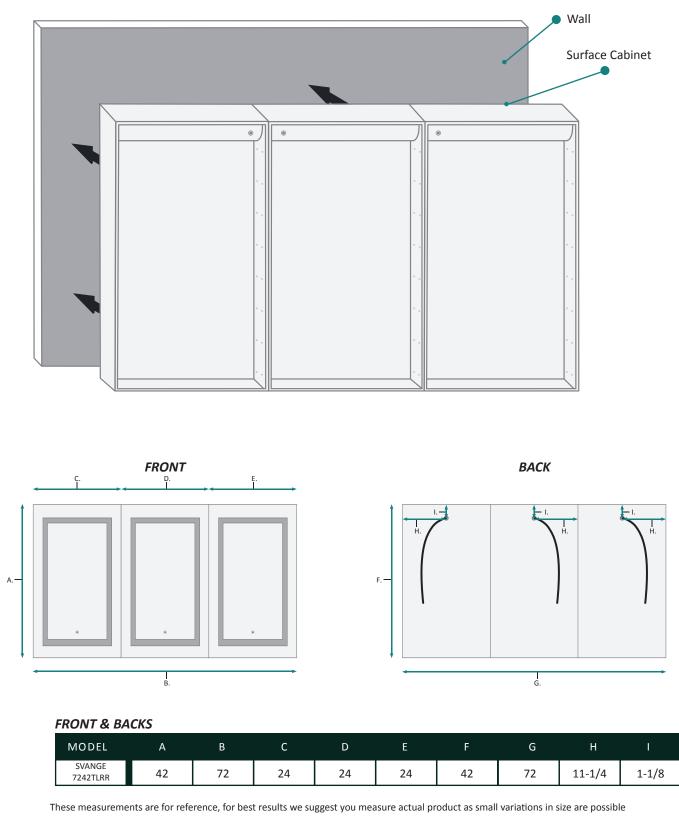

## Model

- SVANGE 7242TLRR Swinging Door
- Included models in this configuration: Cabinet 1=2442L Cabinet 3=2442R Cabinet 2=2442R

#### SKU

- Name: SVANGE 7242TLRR
- Height: 42"
- Width: 72"
- Weight: 210lbs
- Shipping weight: 215lbs

These measurements are for reference, for best results we suggest you measure actual product as small variations in size are possible