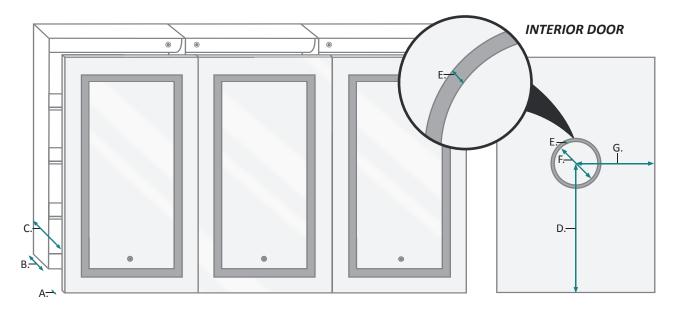

#### DOOR & CABINET

| MODEL              | А   | В     | С     | D  | E   | F     | G      |
|--------------------|-----|-------|-------|----|-----|-------|--------|
| SVANGE<br>7242TLRR | 7/8 | 3-7/8 | 3-3/4 | 18 | 3/8 | 5-1/4 | 11-1/4 |