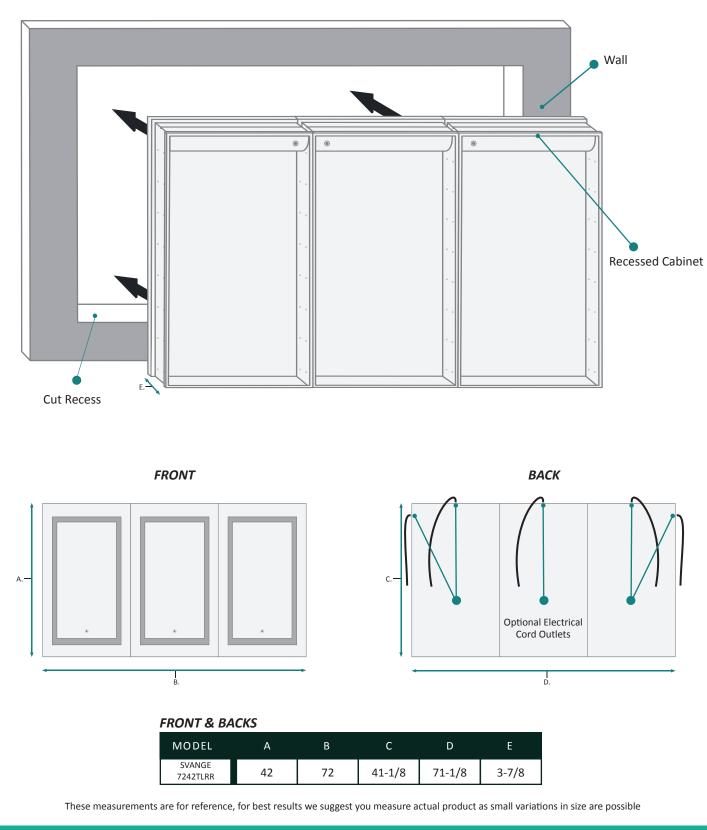

## **CABINET CONFIGURATION**

• Included models in this configuration: Cabinet 1 = 2442L Cabinet 2 = 2442R Cabinet 3 = 2442R

SURFACE MOUNT

**RECESSED MOUNT** 

Krug

These measurements are for reference, for best results we suggest you measure actual product as small variations in size are possible