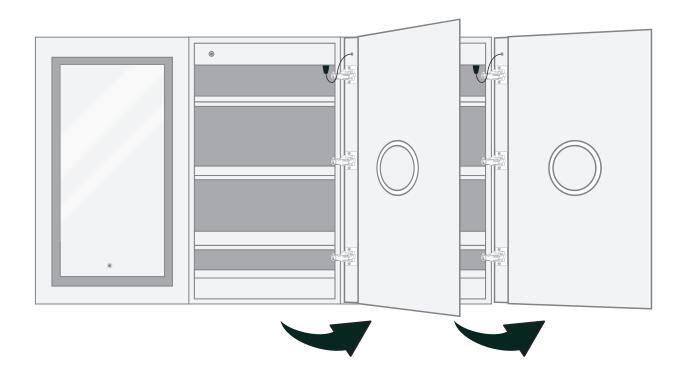

## **CABINET CONFIGURATION**

• Included models in this configuration: Cabinet 1 = 2442L Cabinet 2 = 2442R Cabinet 3 = 2442R

SURFACE MOUNT

**RECESSED MOUNT** 

Krug