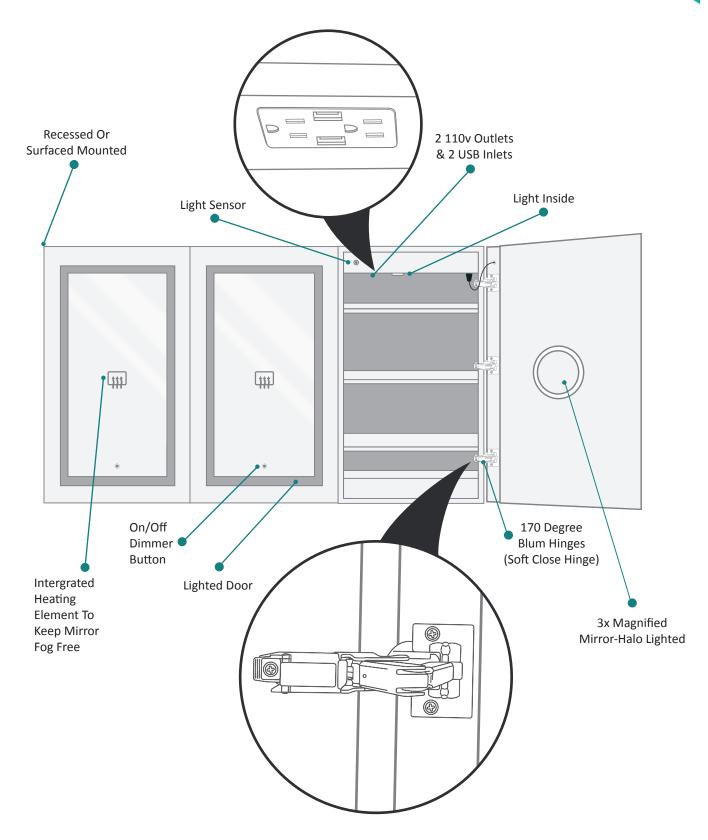

#### **Features**

- Dimmable LED task lighting
- Integrated touch sensor control with memory
- Energy efficient LED lighting 5000K
- 3250 Lumens
- CRI 90+
- Integrated Defogger

## Construction

- Quality polished edge mirror
- Single phase wire installation
- 5 MM Silver Backed Copper Free
- Installation Either Surface Mount
- (Side Mirror Trim Panels included) or Recessed
- Includes installation hardware

## **Electrical System**

Requirements for each cabinets:

- 120Vac, 60Hz, 55W
- Electric Current: 0.46A
- Wattage: 55W

# **Electrical System**

- Perfomance Requirments: Contains the required
- Supervisory Circiut with the Auto-Monitoring Function as noted by UL 1310
- Input Voltage: Min 112Vac, Nom 125Vac, Max 137Vac
- Frequency:60Hz
- Front Receptacle Current: 102-132Vac Nominal 15A
- USB Output Current:5VDC Nominal 4A