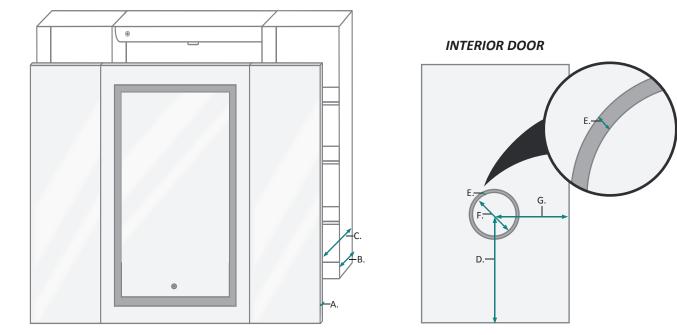

#### **DOOR & CABINET**

| MODEL         | А   | В     | С     | D  | E   | F     | G      |
|---------------|-----|-------|-------|----|-----|-------|--------|
| SVANGE4842LRR | 7/8 | 3-7/8 | 4-3/4 | 18 | 3/8 | 5-1/4 | 11-1/4 |