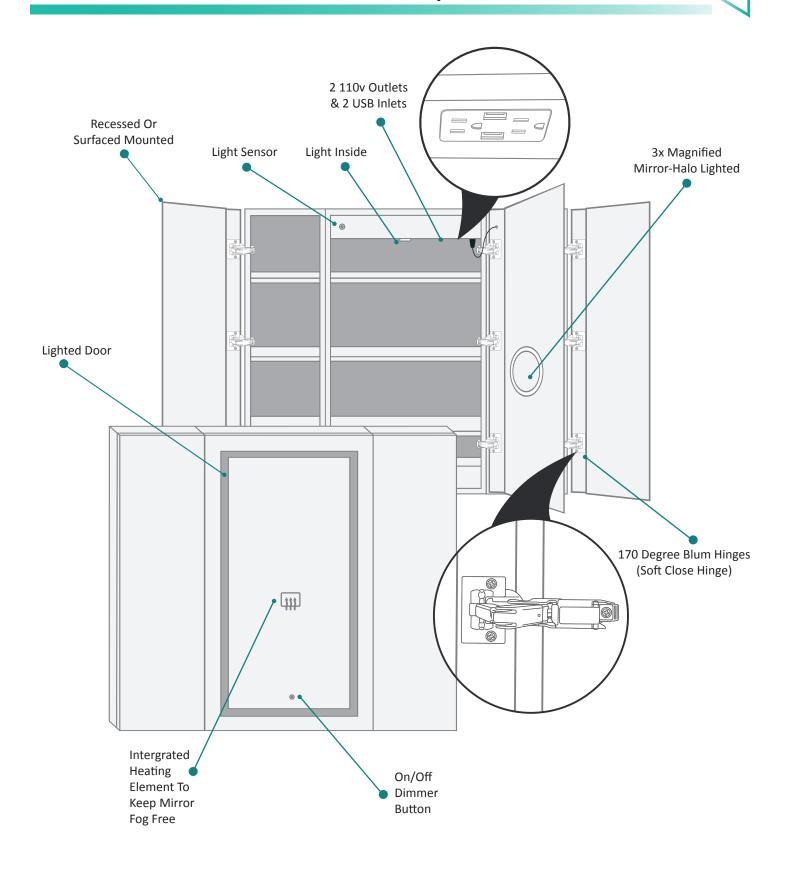

### Features

- Dimmable LED task lighting
- Integrated touch sensor control with memory
- Energy efficient LED lighting 5000K
- 3250 Lumens
- CRI 90+
- Integrated Defogger

## Construction

- Quality polished edge mirror
- Single phase wire installation
- 5 MM Silver Backed Copper Free
- Installation Either Surface Mount
- (Side Mirror Trim Panels included) or Recessed
- Includes installation hardware

## **Electrical System**

- Perfomance Requirments: Contains the required
- Supervisory Circiut with the Auto-Monitoring Function as noted by UL 1310
- Input Voltage: Min 112Vac, Nom 125Vac, Max 137Vac
- Frequency:60Hz
- Front Receptacle Current: 102-132Vac Nominal 15A
- USB Output Current:5VDC Nominal 4A