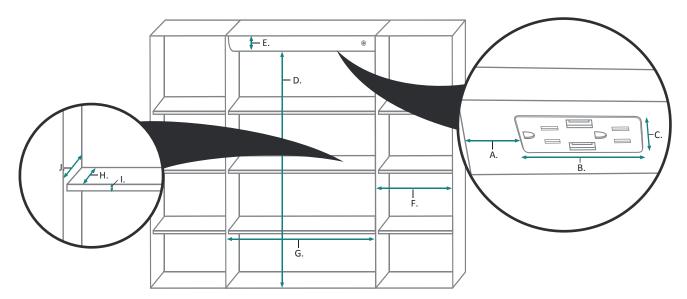

#### **INTERIOR CABINET**

| MODEL         | А     | В     | С     | D      | E     | F      | G      | Н     | I   | J     |
|---------------|-------|-------|-------|--------|-------|--------|--------|-------|-----|-------|
| SVANGE4842LRR | 3-3/4 | 5-5/8 | 1-1/4 | 38-1/4 | 2-1/4 | 10-1/2 | 22-1/2 | 2-3/8 | 3/8 | 3-5/8 |