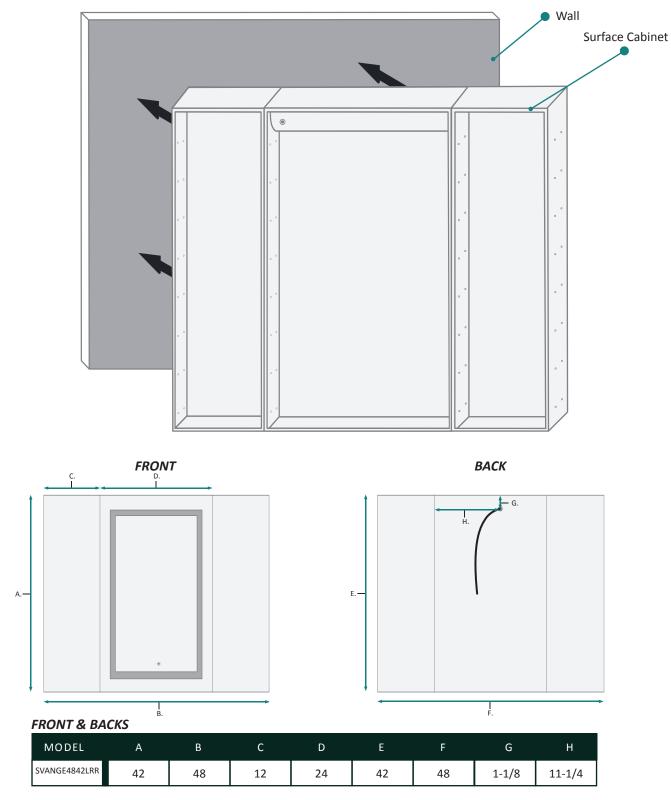

# SVANGE 4842LRR LED Medicine Cabinet - Specification Sheet

SURFACE MOUNT

These measurements are for reference, for best results we suggest you measure actual product as small variations in size are possible

#### **DOOR & CABINET**

| MODEL         | А   | В     | С     | D  | E   | F     | G      |
|---------------|-----|-------|-------|----|-----|-------|--------|
| SVANGE4842LRR | 7/8 | 3-7/8 | 4-3/4 | 18 | 3/8 | 5-1/4 | 11-1/4 |

#### **INTERIOR CABINET**

| MODEL         | А     | В     | С     | D      | E     | F      | G      | Н     | I   | J     |
|---------------|-------|-------|-------|--------|-------|--------|--------|-------|-----|-------|
| SVANGE4842LRR | 3-3/4 | 5-5/8 | 1-1/4 | 38-1/4 | 2-1/4 | 10-1/2 | 22-1/2 | 2-3/8 | 3/8 | 3-5/8 |

These measurements are for reference, for best results we suggest you measure actual product as small variations in size are possible