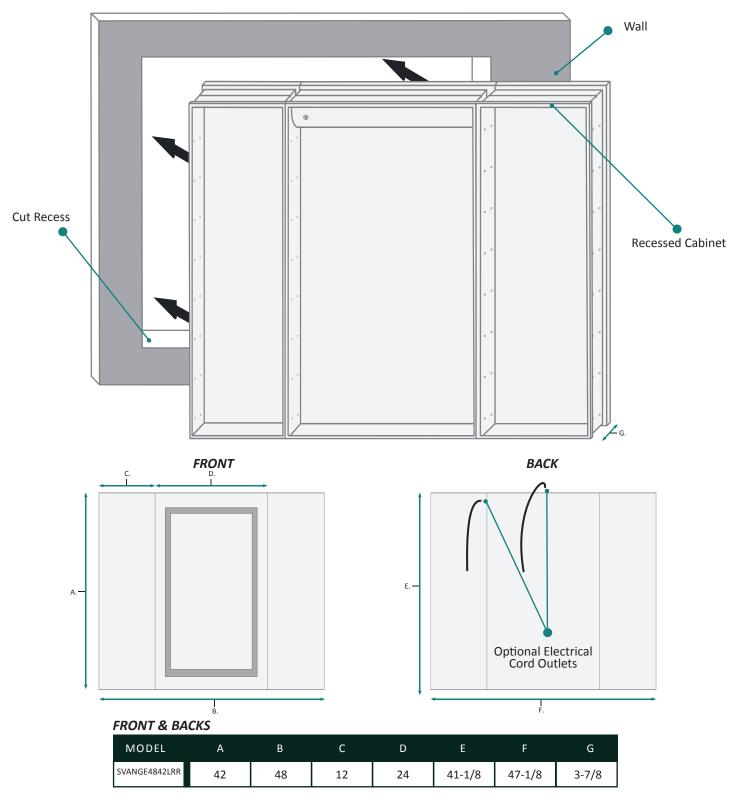

## SVANGE 4842LRR LED Medicine Cabinet - Specification Sheet www.kruggusa.

**RECESSED MOUNT** 

These measurements are for reference, for best results we suggest you measure actual product as small variations in size are possible

### **RECESS INSTALLATION OPTIONAL ELECTRICAL CORD LOCATIONS**

These measurements are for reference, for best results we suggest you measure actual product as small variations in size are possible