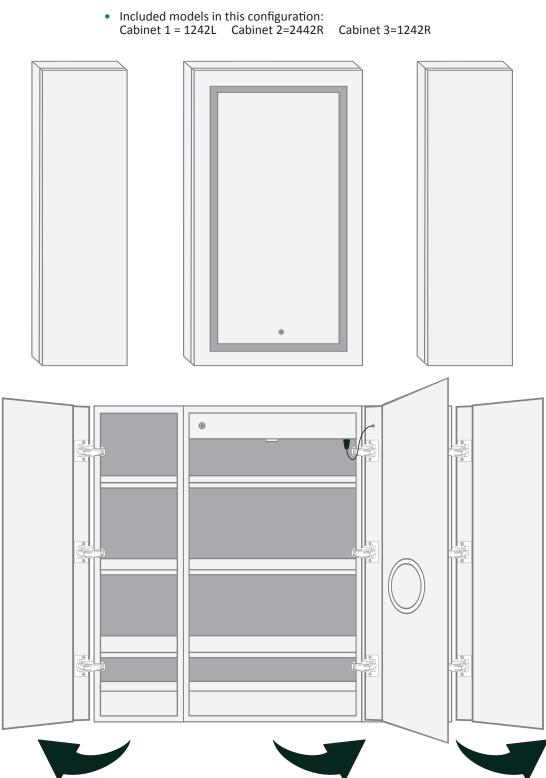

## Model

- SVANGE 4842LRR Swinging Doors
- Included models in this configuration: Cabinet 1=1242L Cabinet 2=2442R Cabinet 3=1242R

### **CABINET CONFIGURATION**