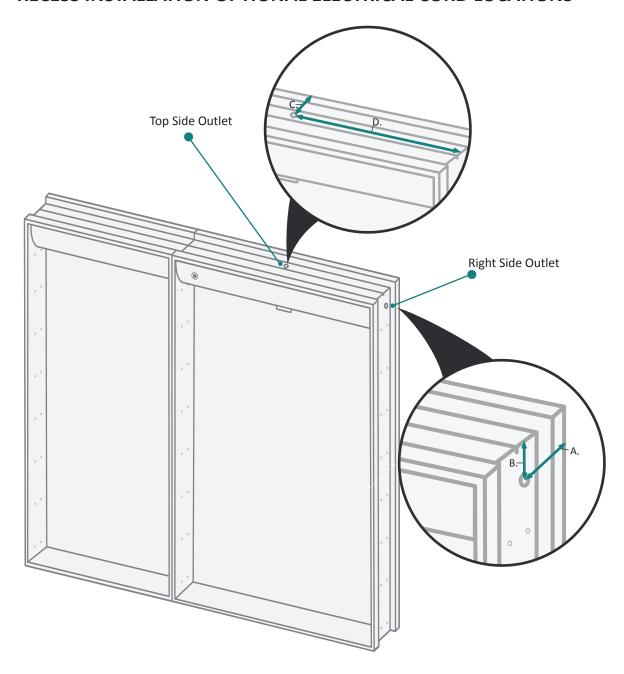

# RECESS INSTALLATION OPTIONAL ELECTRICAL CORD LOCATIONS

#### **ELECTRICAL CORD LOCATIONS**

| MODEL       | MODEL A |       | С     | D      |  |
|-------------|---------|-------|-------|--------|--|
| SVANGE4242R | 1-1/2   | 1-1/8 | 1-3/8 | 11-1/4 |  |