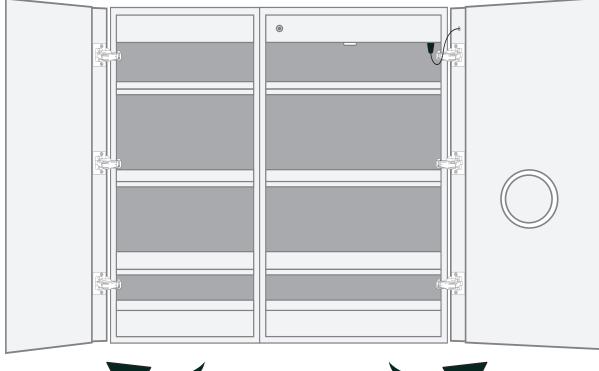

#### **Features**

- Dimmable LED task lighting
- Integrated touch sensor control with memory
- Energy efficient LED lighting 5000K
- 4100 Lumens
- CRI 90+
- Integrated Defogger

# **Electrical System**

- Perfomance Requirments: Contains the required
- Supervisory Circiut with the Auto-Monitoring Function as noted by UL 1310
- Input Voltage: Min 112Vac, Nom 125Vac, Max 137Vac
- Frequency:60Hz
- Front Receptacle Current: 102-132Vac Nominal 15A
- USB Output Current:5VDC Nominal 4A