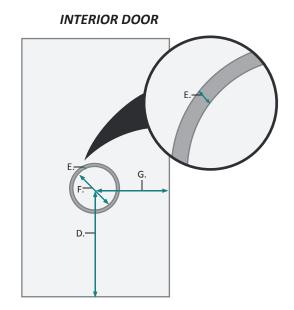

#### **DOOR & CABINET**

| MODEL       | А   | В     | С     | D  | Е   | F     | G      |
|-------------|-----|-------|-------|----|-----|-------|--------|
| SVANGE4242R | 7/8 | 3-7/8 | 4-3/4 | 18 | 3/8 | 5-1/4 | 11-1/4 |