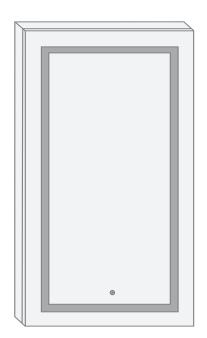

#### Construction

- Quality polished edge mirror
- · Single phase wire installation
- 5 MM Silver Backed Copper Free
- Installation Either Surface Mount
- (Side Mirror Trim Panels included) or Recessed
- Includes installation hardware

#### SKU

- Name: SVANGE 4242R
- Height: 42"
- Width: 42"
- Weight: 119lbs
- Shipping weight: 123lbs