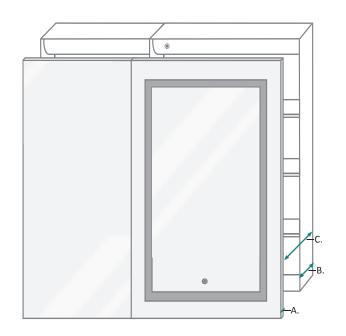

#### **ELECTRICAL CORD LOCATIONS**

| MODEL       | MODEL A |       | С     | D      |  |
|-------------|---------|-------|-------|--------|--|
| SVANGE4242R | 1-1/2   | 1-1/8 | 1-3/8 | 11-1/4 |  |