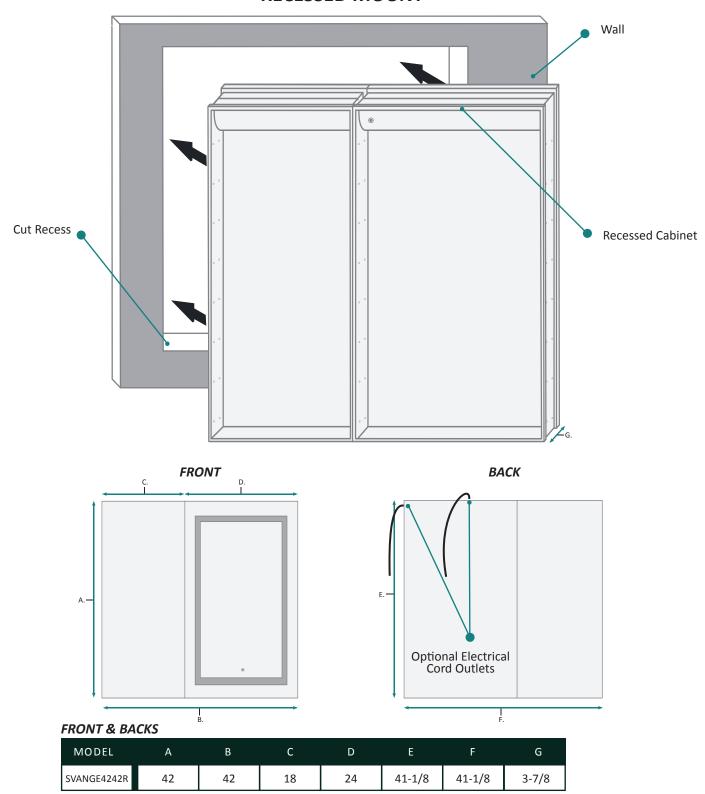

# **RECESSED MOUNT**

# **SURFACE MOUNT**

 MODEL
 A
 B
 C
 D
 E
 F
 G
 H

 SVANGE4242R
 42
 42
 18
 24
 42
 42
 1-1/8
 11-1/4