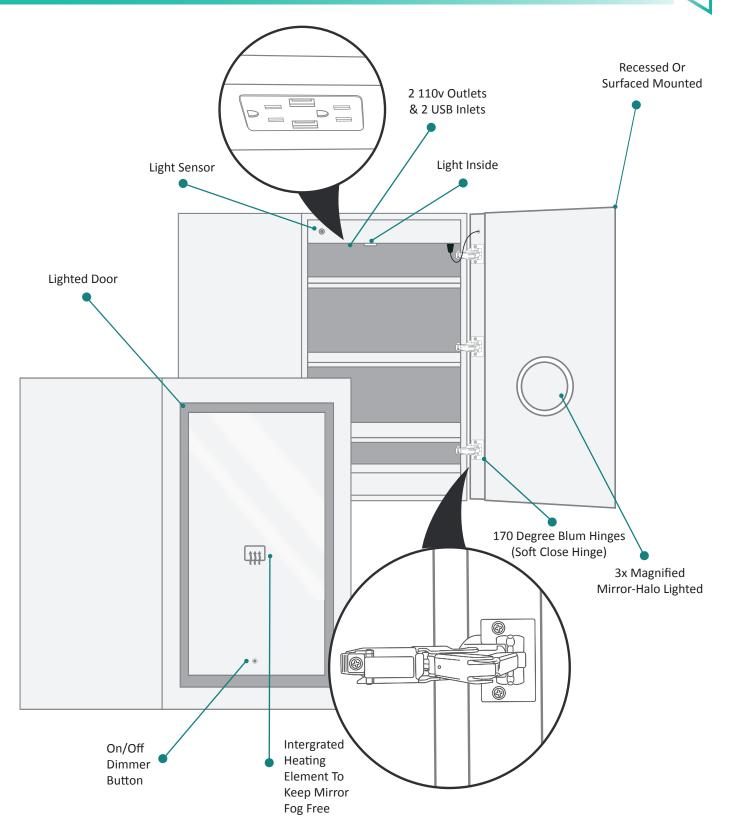

#### **Features**

- Dimmable LED task lighting
- Integrated touch sensor control with memory
- Energy efficient LED lighting 5000K
- 4100 Lumens
- CRI 90+
- Integrated Defogger

#### Construction

- Quality polished edge mirror
- · Single phase wire installation
- 5 MM Silver Backed Copper Free
- Installation Either Surface Mount
- (Side Mirror Trim Panels included) or Recessed
- Includes installation hardware

# **Electrical System**

- Perfomance Requirments: Contains the required
- Supervisory Circiut with the Auto-Monitoring Function as noted by UL 1310
- Input Voltage: Min 112Vac, Nom 125Vac, Max 137Vac
- Frequency:60Hz
- Front Receptacle Current: 102-132Vac Nominal 15A
- USB Output Current:5VDC Nominal 4A