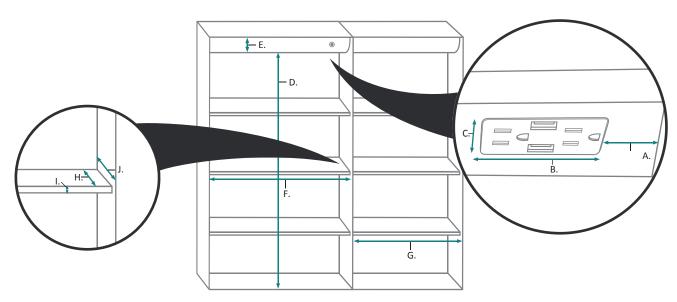

#### **INTERIOR CABINET**

| MODEL       | А     | В     | С     | D      | Е     | F      | G      | Н     | 1   | J     |
|-------------|-------|-------|-------|--------|-------|--------|--------|-------|-----|-------|
| SVANGE4242R | 3-3/4 | 5-5/8 | 1-1/4 | 38-1/4 | 2-1/4 | 22-1/2 | 16-1/2 | 2-3/8 | 3/8 | 3-5/8 |