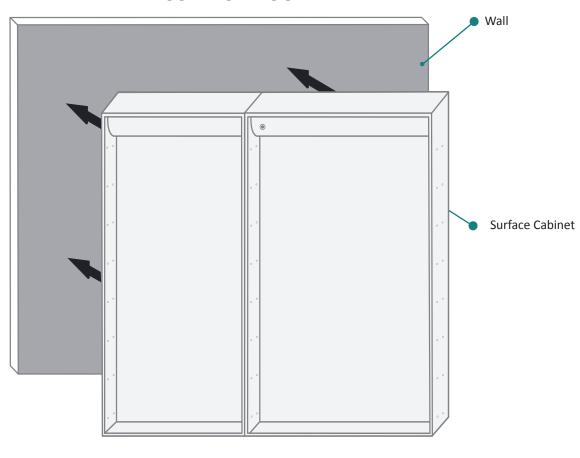

#### Construction

- Quality polished edge mirror
- · Single phase wire installation
- 5 MM Silver Backed Copper Free
- Installation Either Surface Mount
- (Side Mirror Trim Panels included) or Recessed
- Includes installation hardware

#### Model

- SVANGE 4242R Right Swinging Door
- Included models in this configuration: Cabinet 1=1842L Cabinet 2=2442R