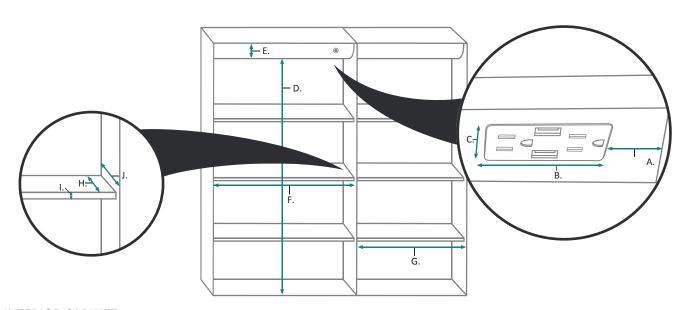

### **INTERIOR CABINET**

| MODEL       | А     | В     | С     | D      | Е     | F      | G      | н     | 1   | J     |
|-------------|-------|-------|-------|--------|-------|--------|--------|-------|-----|-------|
| SVANGE4242L | 3-3/4 | 5-5/8 | 1-1/4 | 38-1/4 | 2-1/4 | 22-1/2 | 16-1/2 | 2-3/8 | 3/8 | 3-5/8 |