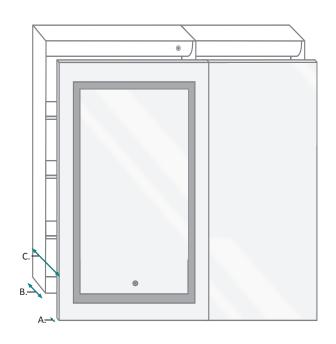

#### **ELECTRICAL CORD LOCATIONS**

| MODEL       | А     | В     | С     | D      |  |
|-------------|-------|-------|-------|--------|--|
| SVANGE4242L | 1-1/2 | 1-1/8 | 1-3/8 | 11-1/4 |  |