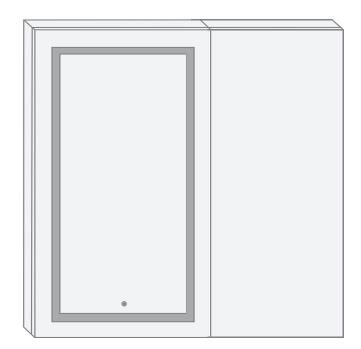

### Model

- SVANGE 4242L Left Swinging Door
- Included models in this configuration: Cabinet 1=2442L Cabinet 2=1842R

### **CABINET CONFIGURATION**

 Included models in this configuration: Cabinet 1 = 2442L Cabinet 2=1842R