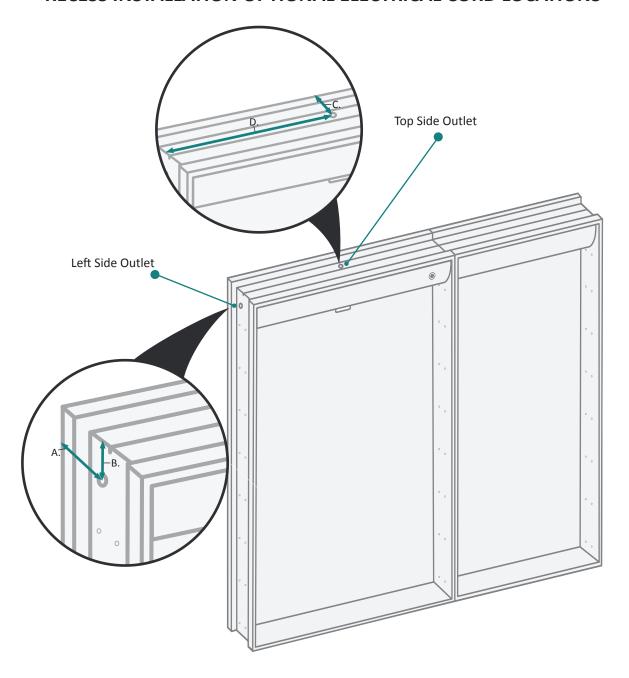

### RECESS INSTALLATION OPTIONAL ELECTRICAL CORD LOCATIONS

#### **ELECTRICAL CORD LOCATIONS**

| MODEL       | А     | В     | С     | D      |  |
|-------------|-------|-------|-------|--------|--|
| SVANGE4242L | 1-1/2 | 1-1/8 | 1-3/8 | 11-1/4 |  |