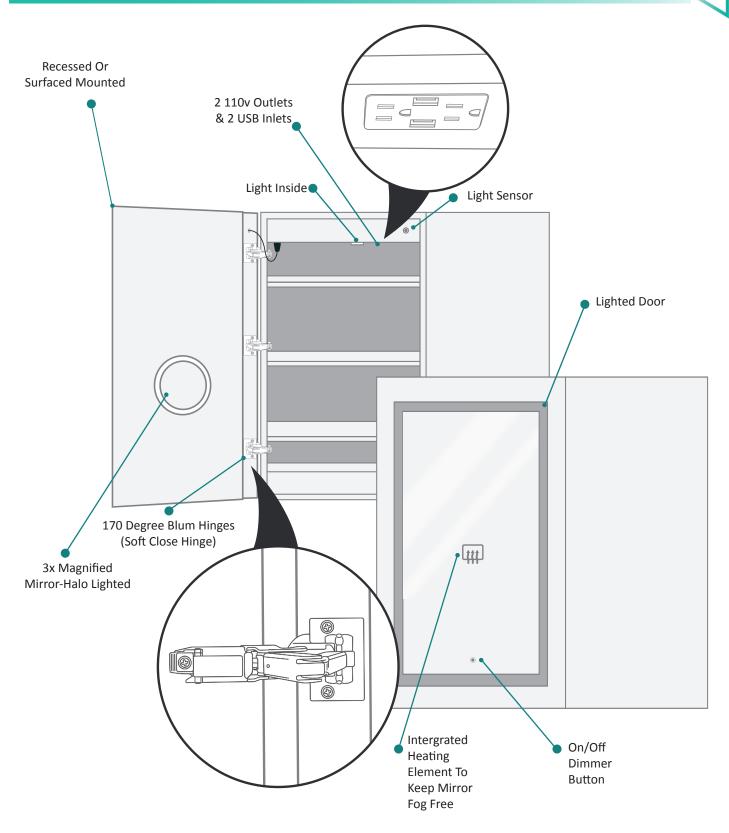

### **Features**

- Dimmable LED task lighting
- Integrated touch sensor control with memory
- Energy efficient LED lighting 5000K
- 3250 Lumens
- CRI 90+
- Integrated Defogger

### Construction

- Quality polished edge mirror
- · Single phase wire installation
- 5 MM Silver Backed Copper Free
- Installation Either Surface Mount
- (Side Mirror Trim Panels included) or Recessed
- Includes installation hardware

## **Electrical System**

- Perfomance Requirments: Contains the required
- Supervisory Circiut with the Auto-Monitoring Function as noted by UL 1310
- Input Voltage: Min 112Vac, Nom 125Vac, Max 137Vac
- Frequency:60Hz
- Front Receptacle Current: 102-132Vac Nominal 15A
- USB Output Current:5VDC Nominal 4A