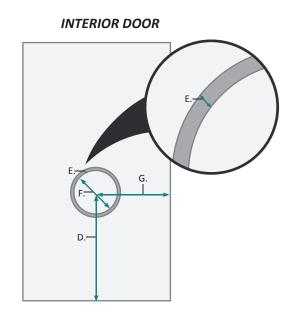

#### **DOOR & CABINET**

| MODEL       | А   | В     | С     | D  | Е   | F     | G      |
|-------------|-----|-------|-------|----|-----|-------|--------|
| SVANGE4242L | 7/8 | 3-7/8 | 4-3/4 | 18 | 3/8 | 5-1/4 | 11-1/4 |