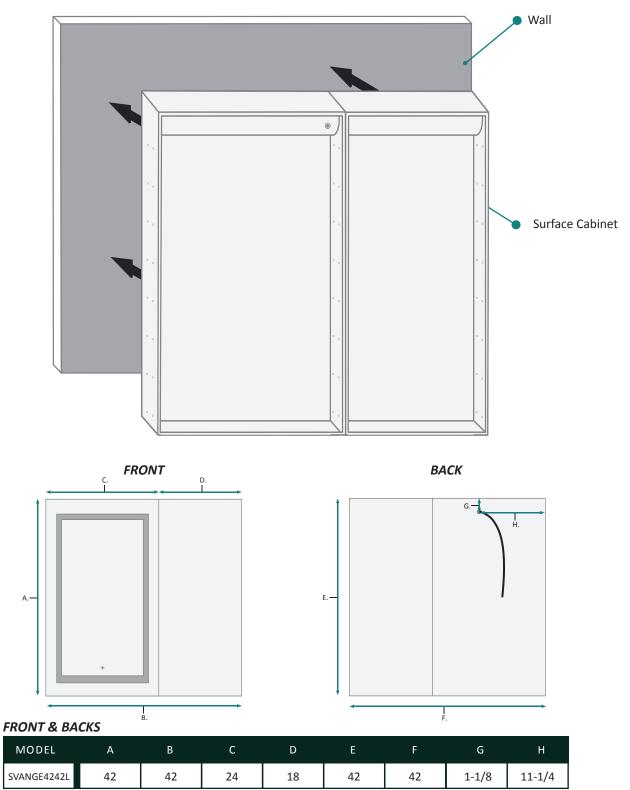

### **SURFACE MOUNT**

### Model

- SVANGE 4242L Left Swinging Door
- Included models in this configuration: Cabinet 1=2442L Cabinet 2=1842R

#### SKU

- Name: SVANGE 4242L
- Height: 42"
- Width: 42"
- Weight: 119lbs
- Shipping weight: 123lbs