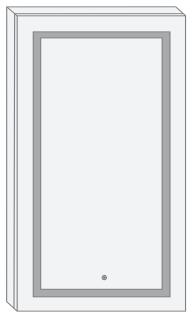

Std. 962
- Cert. to CSA Std. C22.2 No.250.0-08
- ETL Intertek 5004931

### **Electrical System**

- 120Vac, 60Hz, 55W
- Electric Current: 0.46A
- Wattage: 55W

### Model

- SVANGE 4242L Left Swinging Door
- Included models in this configuration: Cabinet 1=2442L Cabinet 2=1842R



## **Electrical System**

- Perfomance Requirments: Contains the required
- Supervisory Circiut with the Auto-Monitoring Function as noted by UL 1310
- Input Voltage: Min 112Vac, Nom 125Vac, Max 137Vac
- Frequency:60Hz
- Front Receptacle Current: 102-132Vac Nominal 15A
- USB Output Current:5VDC Nominal 4A

#### SKU

- Name: SVANGE 4242L
- Height: 42"
- Width: 42"
- Weight: 119lbs
- Shipping weight: 123lbs



### **CABINET CONFIGURATION**

 Included models in this configuration: Cabinet 1 = 2442L Cabinet 2=1842R







# SVANGE 4242L LED Medicine Cabinet - Specification Sheet www.kruggusa.com





# SVANGE 4242L LED Medicine Cabinet - Specification Sheet www.kruggusa.com



### **SURFACE MOUNT**



# SVANGE 4242L LED Medicine Cabinet - Specification Sheet www.kruggusa.com



### **RECESSED MOUNT**





### RECESS INSTALLATION OPTIONAL ELECTRICAL CORD LOCATIONS



#### **ELECTRICAL CORD LOCATIONS**

| MODEL       | А     | В     | С     | D      |  |
|-------------|-------|-------|-------|--------|--|
| SVANGE4242L | 1-1/2 | 1-1/8 | 1-3/8 | 11-1/4 |  |

# SVANGE 4242L LED Medicine Cabinet - Specification Sheet Www.kruggusa.com







#### **DOOR & CABINET**

| MODEL       | А   | В     | С     | D  | Е   | F     | G      |
|-------------|-----|-------|-------|----|-----|-------|--------|
| SVANGE424