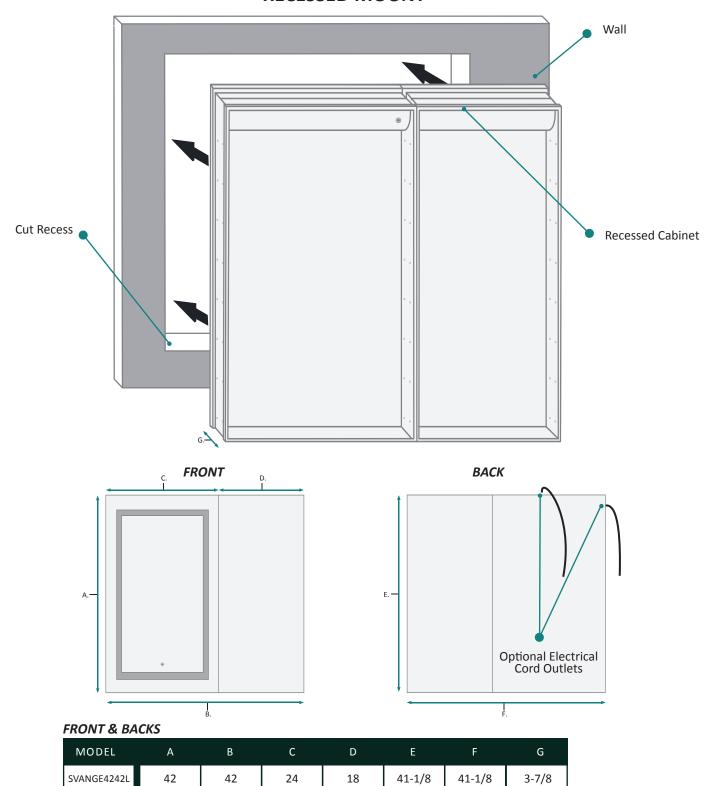

### **RECESSED MOUNT**

### Model

- SVANGE 4242L Left Swinging Door
- Included models in this configuration: Cabinet 1=2442L Cabinet 2=1842R

#### SKU

- Name: SVANGE 4242L
- Height: 42"
- Width: 42"
- Weight: 119lbs
- Shipping weight: 123lbs