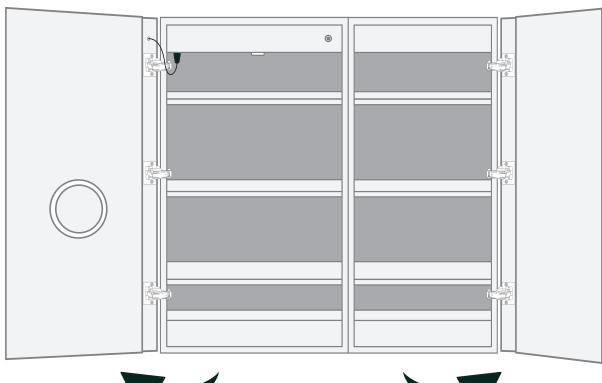

### RECESS INSTALLATION OPTIONAL ELECTRICAL CORD LOCATIONS

#### **ELECTRICAL CORD LOCATIONS**

| MODEL       | А     | В     | С     | D      |  |
|-------------|-------|-------|-------|--------|--|
| SVANGE4242L | 1-1/2 | 1-1/8 | 1-3/8 | 11-1/4 |  |