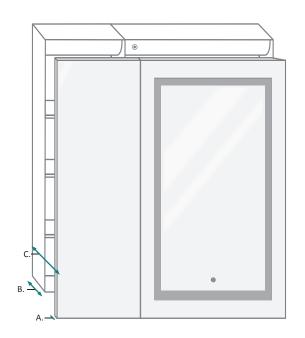

### **ELECTRICAL CORD LOCATIONS**

| MODEL       | А     | В     | С     | D  |  |
|-------------|-------|-------|-------|----|--|
| SVANGE3642R | 1-1/8 | 1-1/8 | 1-1/8 | 12 |  |