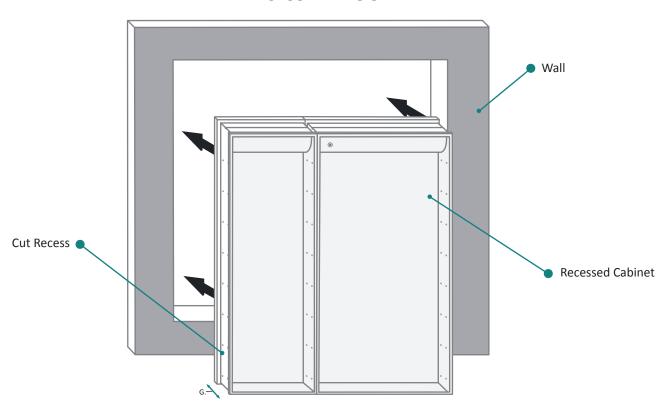

equirments: Contains the required
- Supervisory Circiut with the Auto-Monitoring Function as noted by UL 1310
- Input Voltage: Min 112Vac, Nom 125Vac, Max 137Vac
- Frequency:60Hz
- Front Receptacle Current: 102-132Vac Nominal 15A
- USB Output Current:5VDC Nominal 4A

# SKU

- Name: SVANGE 3642R
- Height: 36"
- Width: 42"
- Weight: 104lbs
- Shipping weight: 109lbs



# **CABINET CONFIGURATION**

• Included models in this configuration: Cabinet 1 = 1236L Cabinet 2=2436R





# Kruge Www.kruggusa.com

# **SVANGE 3642R LED Medicine Cabinet - Specification Sheet**







# **SURFACE MOUNT**



| MODEL       | Α  | В  | С  | D  | E  | F  | G     | н  |
|-------------|----|----|----|----|----|----|-------|----|
| SVANGE3642R | 42 | 36 | 24 | 12 | 42 | 36 | 1-1/8 | 12 |





# **RECESSED MOUNT**







### **FRONT & BACKS**

| MODEL       | А  | В  | С  | D  | Е      | F      | G     |
|-------------|----|----|----|----|--------|--------|-------|
| SVANGE3642R | 42 | 36 | 24 | 12 | 41-1/8 | 35-1/8 | 3-1/2 |



# RECESS INSTALLATION OPTIONAL ELECTRICAL CORD LOCATIONS



### **ELECTRICAL CORD LOCATIONS**

| MODEL       | А     | В     | С     | D  |  |
|-------------|-------|-------|-------|----|--|
| SVANGE3642R | 1-1/8 | 1-1/8 | 1-1/8 | 12 |  |

# SVANGE 3642R LED Medicine Cabinet - Specification Sheet www.kruggusa.co







#### **DOOR & CABINET**

| MODEL       | А   | В     | С | D  | Е   | F     | G  |
|-------------|-----|-------|---|----|-----|-------|----|
| SVANGE3642R | 7/8 | 3-1/2 | 5 | 18 | 3/8 | 5-1/4 | 13 |



## **INTERIOR CABINET**

| MODEL       | А     | В     | С