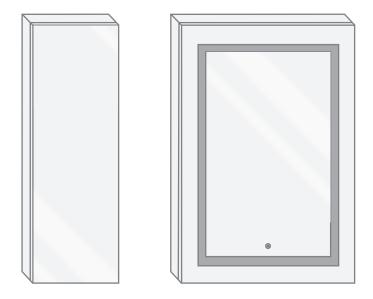

# SKU

- Name: SVANGE 3642R
- Height: 36"
- Width: 42"
- Weight: 104lbs
- Shipping weight: 109lbs