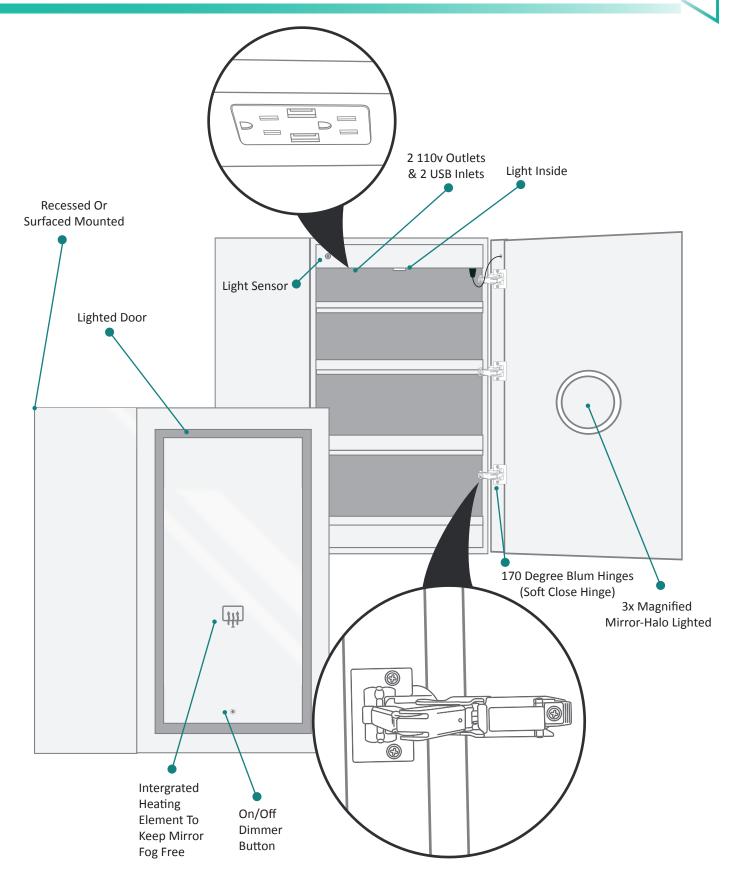

# **Features**

- Dimmable LED task lighting
- Integrated touch sensor control with memory
- Energy efficient LED lighting 5000K
- 3250Lumens
- CRI 90+
- Integrated Defogger

# Construction

- Quality polished edge mirror
- · Single phase wire installation
- 5 MM Silver Backed Copper Free
- Installation Either Surface Mount
- (Side Mirror Trim Panels included) or Recessed
- Includes installation hardware

# **Electrical System**

- Perfomance Requirments: Contains the required
- Supervisory Circiut with the Auto-Monitoring Function as noted by UL 1310
- Input Voltage: Min 112Vac, Nom 125Vac, Max 137Vac
- Frequency:60Hz
- Front Receptacle Current: 102-132Vac Nominal 15A
- USB Output Current:5VDC Nominal 4A