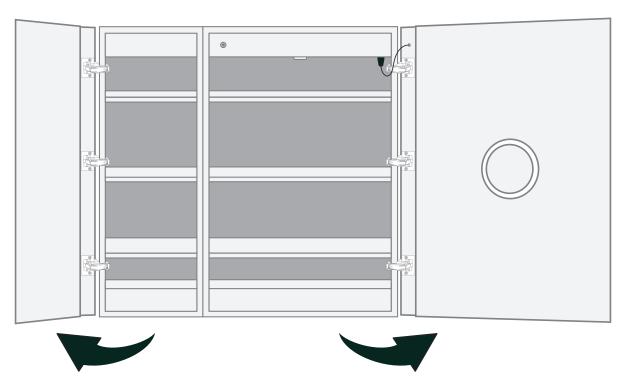

# Model

- SVANGE 3642L Left Swinging Door
- Included models in this configuration: Cabinet 1=1242L Cabinet 2=2442R

# **CABINET CONFIGURATION**

• Included models in this configuration: Cabinet 1 = 1236L Cabinet 2=2436R