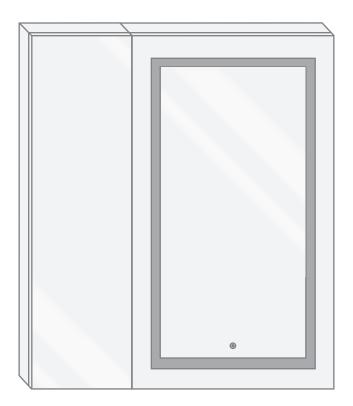

# Model

- SVANGE 3642L Left Swinging Door
- Included models in this configuration: Cabinet 1=1242L Cabinet 2=2442R

# SKU

- Name: SVANGE 3642R
- Height: 36"
- Width: 42"
- Weight: 104lbs
- Shipping weight: 109lbs