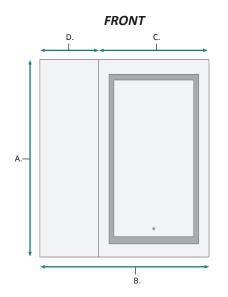

### **FRONT & BACKS**

| MODEL       | А  | В  | С  | D  | Е      | F      | G     |
|-------------|----|----|----|----|--------|--------|-------|
| SVANGE3642R | 42 | 36 | 24 | 12 | 41-1/8 | 35-1/8 | 3-1/2 |