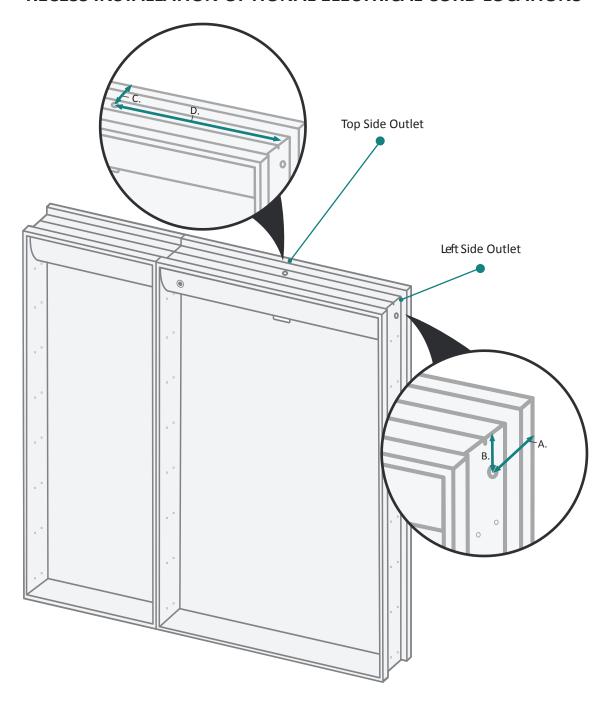

# RECESS INSTALLATION OPTIONAL ELECTRICAL CORD LOCATIONS

### **ELECTRICAL CORD LOCATIONS**

| MODEL       | А     | В     | С     | D  |  |
|-------------|-------|-------|-------|----|--|
| SVANGE3642R | 1-1/8 | 1-1/8 | 1-1/8 | 12 |  |