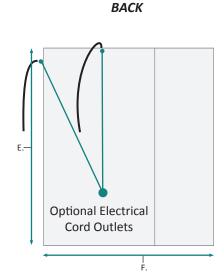

# RECESS INSTALLATION OPTIONAL ELECTRICAL CORD LOCATIONS

### **ELECTRICAL CORD LOCATIONS**

| MODEL       | А     | В     | С     | D  |  |
|-------------|-------|-------|-------|----|--|
| SVANGE3642R | 1-1/8 | 1-1/8 | 1-1/8 | 12 |  |