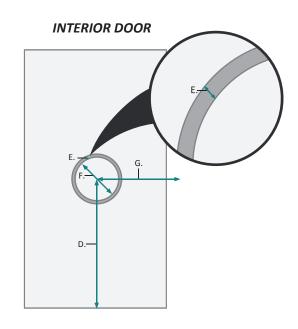

#### **DOOR & CABINET**

| MODEL       | А   | В     | С | D  | Е   | F     | G  |
|-------------|-----|-------|---|----|-----|-------|----|
| SVANGE3642R | 7/8 | 3-1/2 | 5 | 18 | 3/8 | 5-1/4 | 13 |