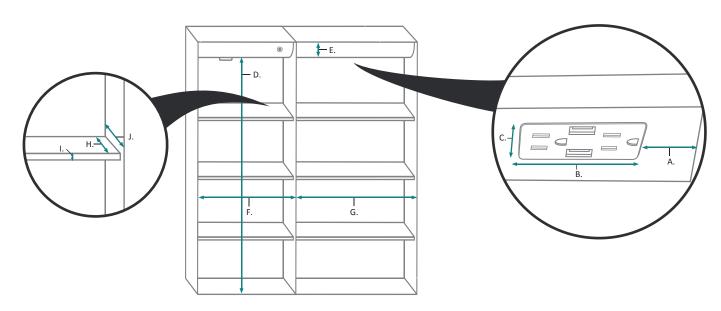

## **INTERIOR CABINET**

| MODEL       | А     | В     | С     | D  | Е     | F      | G      | Н     | 1   | J   |
|-------------|-------|-------|-------|----|-------|--------|--------|-------|-----|-----|
| SVANGE3642R | 3-3/4 | 5-5/8 | 1-1/4 | 32 | 2-1/4 | 22-1/4 | 10-1/4 | 2-3/8 | 3/8 | 3/8 |