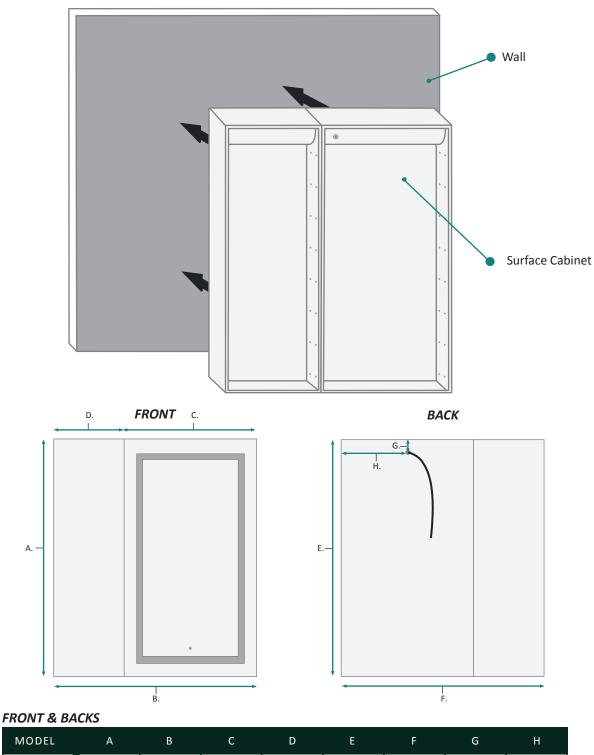

# **SURFACE MOUNT**

| MODEL       | Α  | В  | С  | D  | E  | F  | G     | н  |
|-------------|----|----|----|----|----|----|-------|----|
| SVANGE3642R | 42 | 36 | 24 | 12 | 42 | 36 | 1-1/8 | 12 |

### **FRONT & BACKS**

| MODEL       | А  | В  | С  | D  | Е      | F      | G     |
|-------------|----|----|----|----|--------|--------|-------|
| SVANGE3642R | 42 | 36 | 24 | 12 | 41-1/8 | 35-1/8 | 3-1/2 |