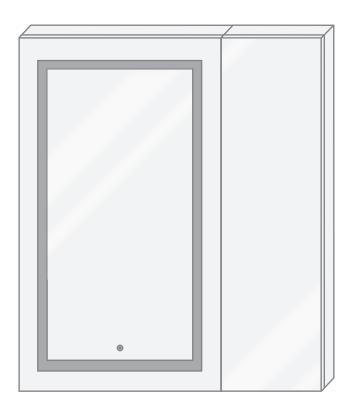

### Model

- SVANGE 3642L Left Swinging Door
- Included models in this configuration: Cabinet 1=1242R Cabinet 2=2442L

# SVANGE 3642L LED Medicine Cabinet - Specification Sheet

SURFACE MOUNT

**RECESSED MOUNT** 