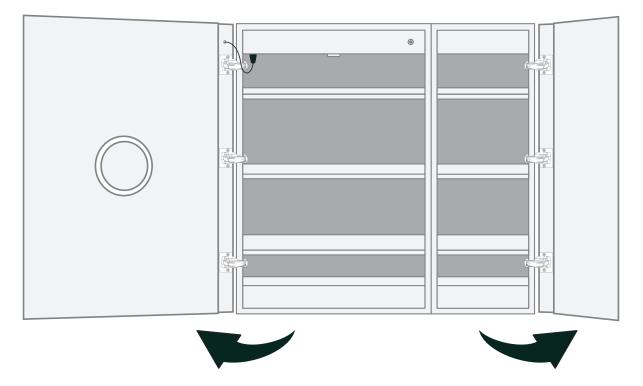

### Model

- SVANGE 3642L Left Swinging Door
- Included models in this configuration: Cabinet 1=1242R Cabinet 2=2442L

## **CABINET CONFIGURATION**

 Included models in this configuration: Cabinet 1 = 1236R Cabinet 2=2436L