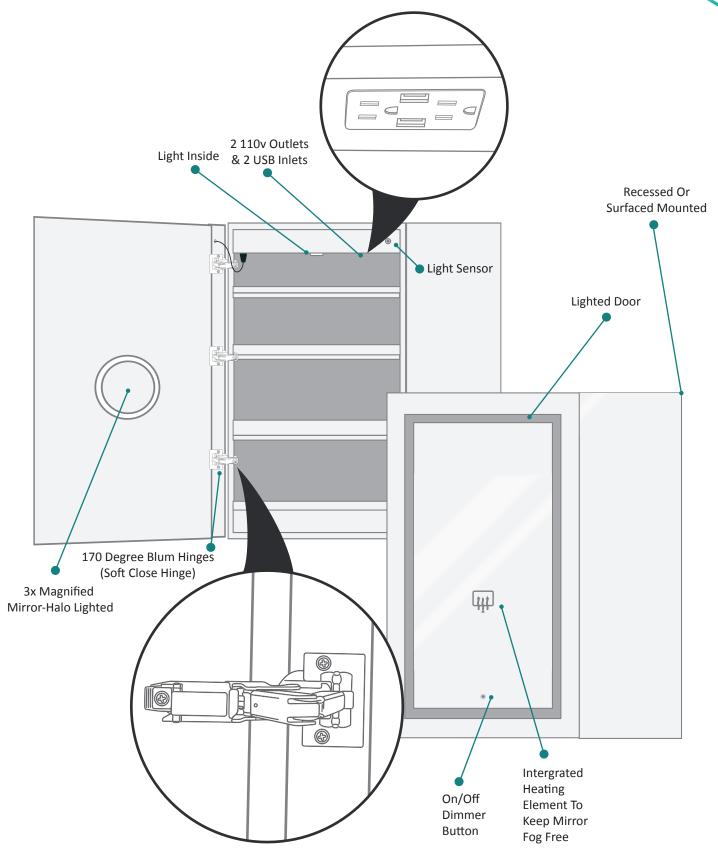

### **Features**

- Dimmable LED task lighting
- Integrated touch sensor control with memory
- Energy efficient LED lighting 5000K
- 3100Lumens
- CRI 90+
- Integrated Defogger

### Construction

- Quality polished edge mirror
- Single phase wire installation
- 5 MM Silver Backed Copper Free
- Installation Either Surface Mount
- (Side Mirror Trim Panels included) or Recessed
- Includes installation hardware

### **Electrical System**

- Perfomance Requirments: Contains the required
- Supervisory Circiut with the Auto-Monitoring Function as noted by UL 1310
- Input Voltage: Min 112Vac, Nom 125Vac, Max 137Vac
- Frequency:60Hz
- Front Receptacle Current: 102-132Vac Nominal 15A
- USB Output Current:5VDC Nominal 4A