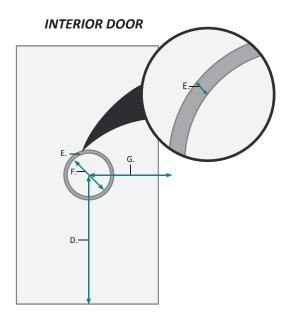

### **DOOR & CABINET**

| MODEL       | А   | В     | С | D  | E   | F     | G  |
|-------------|-----|-------|---|----|-----|-------|----|
| SVANGE3642L | 7/8 | 3-1/2 | 5 | 18 | 3/8 | 5-1/4 | 13 |