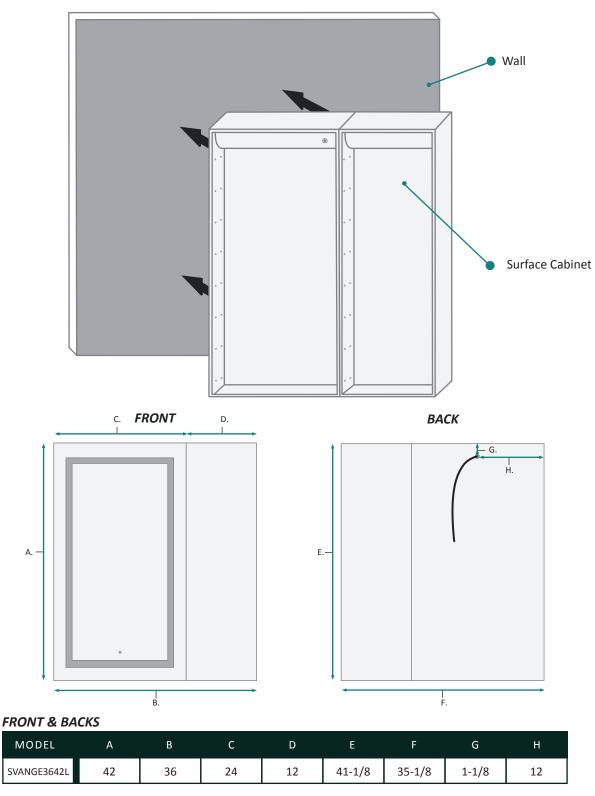

# SVANGE 3642L LED Medicine Cabinet - Specification Sheet

SURFACE MOUNT

**RECESSED MOUNT** 

## **SVANGE 3642L LED Medicine Cabinet - Specification Sheet**