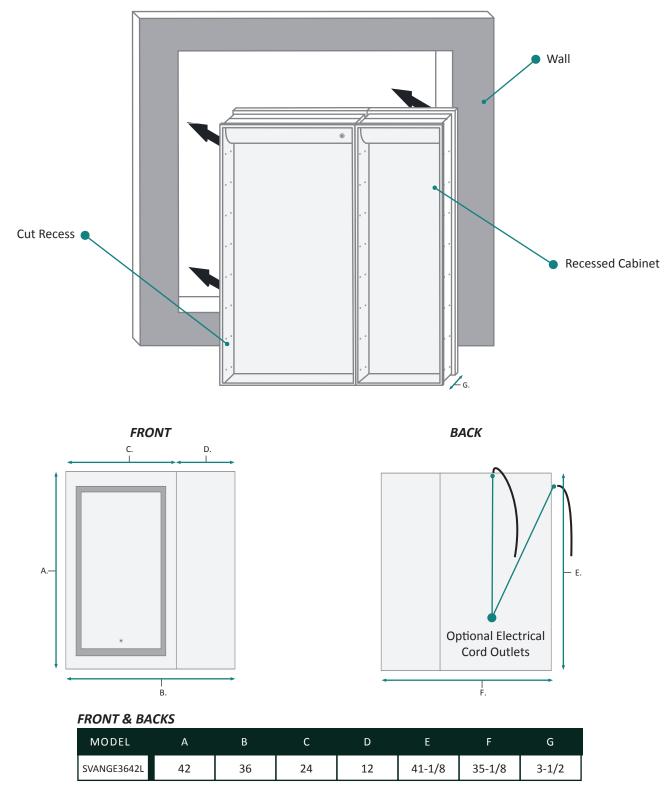

# SVANGE 3642L LED Medicine Cabinet - Specification Sheet

SURFACE MOUNT

**RECESSED MOUNT** 

## **RECESS INSTALLATION OPTIONAL ELECTRICAL CORD LOCATIONS**

### ELECTRICAL CORD LOCATIONS

| MODEL       | А     | В     | С     | D  |
|-------------|-------|-------|-------|----|
| SVANGE3642L | 1-1/8 | 1-1/8 | 1-1/8 | 12 |