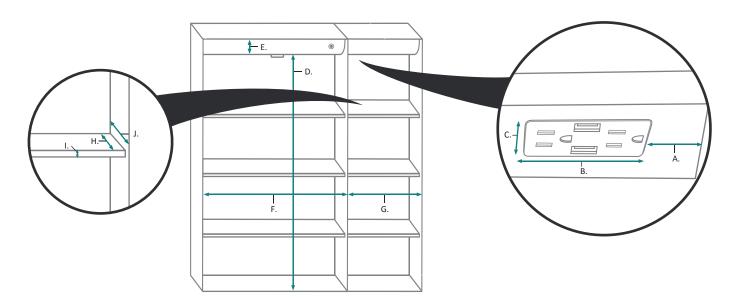

### **INTERIOR CABINET**

| MODEL       | А     | В     | С     | D  | E     | F      | G      | Н     | I.  | J   |
|-------------|-------|-------|-------|----|-------|--------|--------|-------|-----|-----|
| SVANGE3642L | 3-3/4 | 5-5/8 | 1-1/4 | 32 | 2-1/4 | 22-1/4 | 10-1/4 | 2-3/8 | 3/8 | 3/8 |