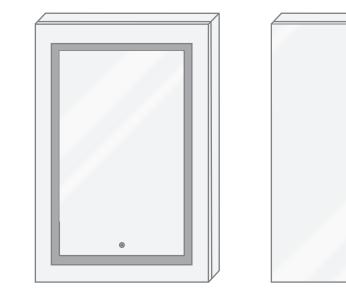

## **CABINET CONFIGURATION**

 Included models in this configuration: Cabinet 1 = 1236R Cabinet 2=2436L

# SVANGE 3642L LED Medicine Cabinet - Specification Sheet

SURFACE MOUNT

**RECESSED MOUNT** 