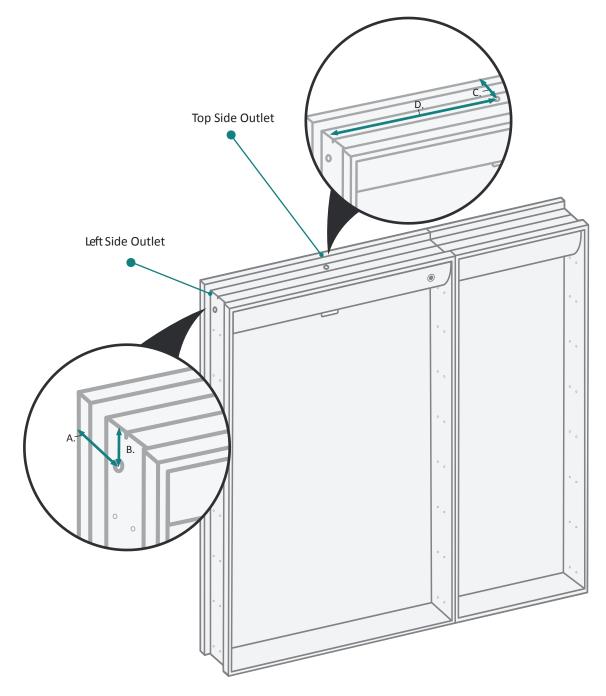

## **RECESS INSTALLATION OPTIONAL ELECTRICAL CORD LOCATIONS**

### ELECTRICAL CORD LOCATIONS

| MODEL       | А     | В     | С     | D  |
|-------------|-------|-------|-------|----|
| SVANGE3642L | 1-1/8 | 1-1/8 | 1-1/8 | 12 |