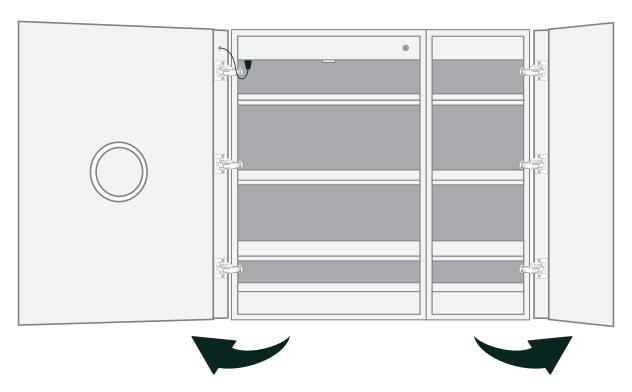

### Construction

- Quality polished edge mirror
- · Single phase wire installation
- 5 MM Silver Backed Copper Free
- Installation Either Surface Mount
- (Side Mirror Trim Panels included) or Recessed
- Includes installation hardware

### **INTERIOR CABINET**

| MODEL       | А     | В     | С     | D  | E     | F      | G      | Н     | 1   | J   |
|-------------|-------|-------|-------|----|-------|--------|--------|-------|-----|-----|
| SVANGE3642L | 3-3/4 | 5-5/8 | 1-1/4 | 32 | 2-1/4 | 22-1/4 | 10-1/4 | 2-3/8 | 3/8 | 3/8 |