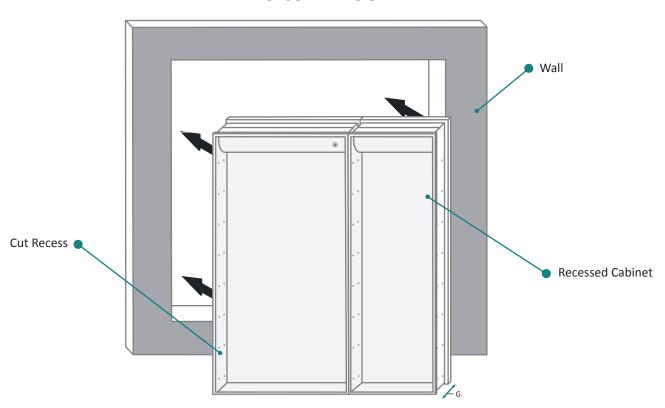

### **RECESSED MOUNT**

#### **FRONT & BACKS**

| MODEL       | А  | В  | С  | D  | Е      | F      | G     |
|-------------|----|----|----|----|--------|--------|-------|
| SVANGE3642L | 42 | 36 | 24 | 12 | 41-1/8 | 35-1/8 | 3-1/2 |