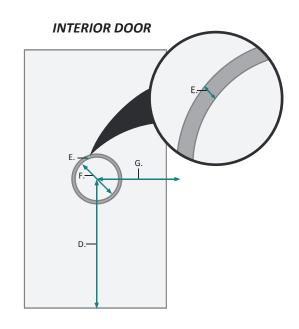

#### **DOOR & CABINET**

| MODEL       | А   | В     | С | D  | Е   | F     | G  |
|-------------|-----|-------|---|----|-----|-------|----|
| SVANGE3642L | 7/8 | 3-1/2 | 5 | 18 | 3/8 | 5-1/4 | 13 |