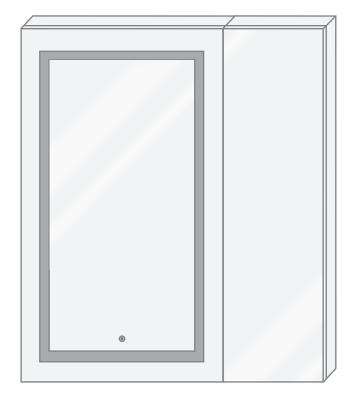

### Model

- SVANGE 3642L Left Swinging Door
- Included models in this configuration: Cabinet 1=1242R Cabinet 2=2442L

### SKU

- Name: SVANGE 3642L
- Height: 36"
- Width: 42"
- Weight: 104lbs
- Shipping weight: 109lbs