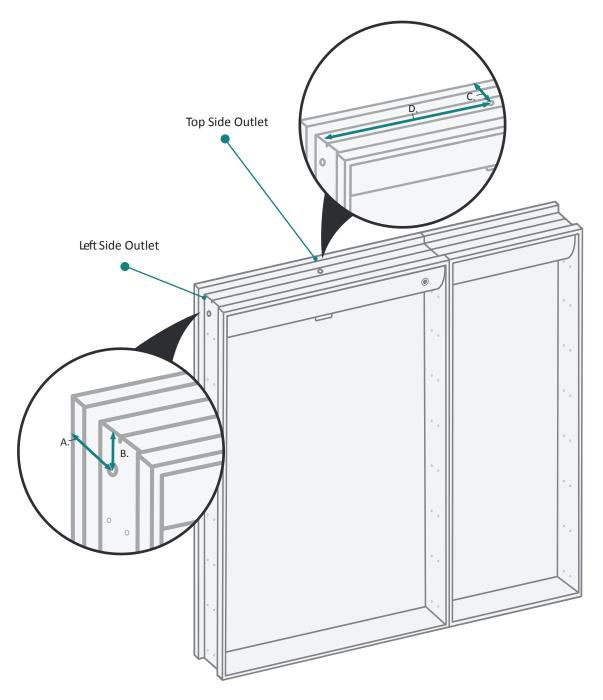

### RECESS INSTALLATION OPTIONAL ELECTRICAL CORD LOCATIONS

#### **ELECTRICAL CORD LOCATIONS**

| MODEL       | А     | В     | С     | D  |  |
|-------------|-------|-------|-------|----|--|
| SVANGE3642L | 1-1/8 | 1-1/8 | 1-1/8 | 12 |  |