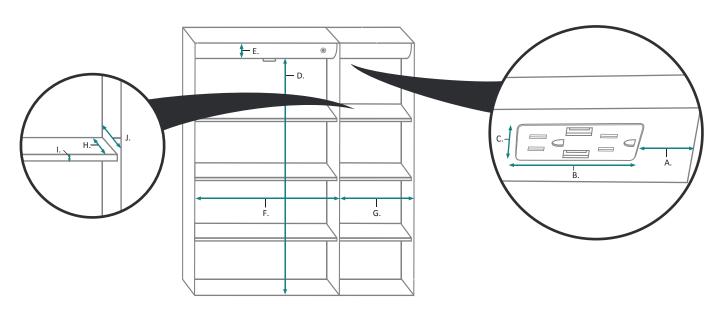

### **INTERIOR CABINET**

| MODEL       | А     | В     | С     | D  | E     | F      | G      | Н     | 1   | J   |
|-------------|-------|-------|-------|----|-------|--------|--------|-------|-----|-----|
| SVANGE3642L | 3-3/4 | 5-5/8 | 1-1/4 | 32 | 2-1/4 | 22-1/4 | 10-1/4 | 2-3/8 | 3/8 | 3/8 |