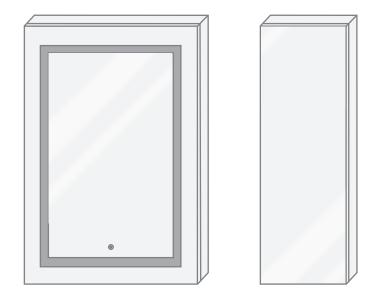

### Model

- SVANGE 3642L Left Swinging Door
- Included models in this configuration: Cabinet 1=1242R Cabinet 2=2442L

### **CABINET CONFIGURATION**

 Included models in this configuration: Cabinet 1 = 1236R Cabinet 2=2436L