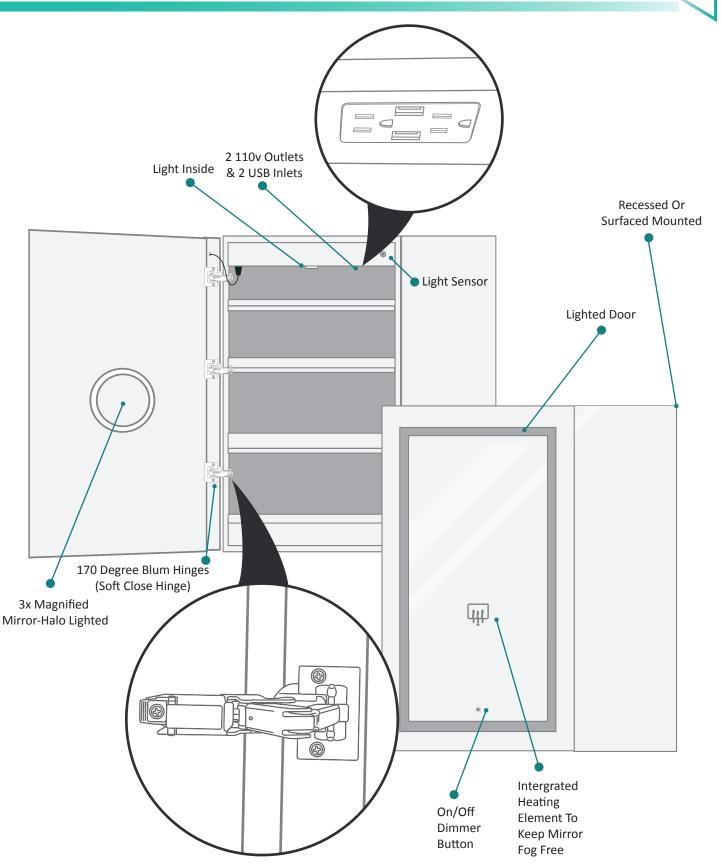

### **Features**

- Dimmable LED task lighting
- Integrated touch sensor control with memory
- Energy efficient LED lighting 5000K
- 3250Lumens
- CRI 90+
- Integrated Defogger

### Construction

- Quality polished edge mirror
- · Single phase wire installation
- 5 MM Silver Backed Copper Free
- Installation Either Surface Mount
- (Side Mirror Trim Panels included) or Recessed
- Includes installation hardware

### **Electrical System**

- Perfomance Requirments: Contains the required
- Supervisory Circiut with the Auto-Monitoring Function as noted by UL 1310
- Input Voltage: Min 112Vac, Nom 125Vac, Max 137Vac
- Frequency:60Hz
- Front Receptacle Current: 102-132Vac Nominal 15A
- USB Output Current:5VDC Nominal 4A