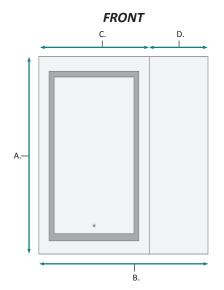

### **RECESSED MOUNT**

#### **FRONT & BACKS**

| MODEL       | А  | В  | С  | D  | Е      | F      | G     |
|-------------|----|----|----|----|--------|--------|-------|
| SVANGE3642L | 42 | 36 | 24 | 12 | 41-1/8 | 35-1/8 | 3-1/2 |