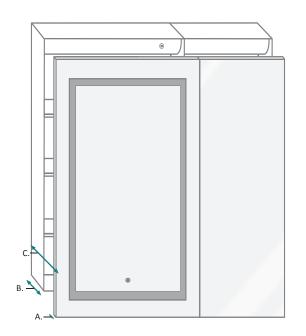

#### **FRONT & BACKS**

| MODEL       | Α  | В  | С  | D  | E  | F  | G     | н  |
|-------------|----|----|----|----|----|----|-------|----|
| SVANGE3642L | 42 | 36 | 24 | 12 | 42 | 36 | 1-1/8 | 12 |

#### **FRONT & BACKS**

| MODEL       | А  | В  | С  | D  | Е      | F      | G     |
|-------------|----|----|----|----|--------|--------|-------|
| SVANGE3642L | 42 | 36 | 24 | 12 | 41-1/8 | 35-1/8 | 3-1/2 |