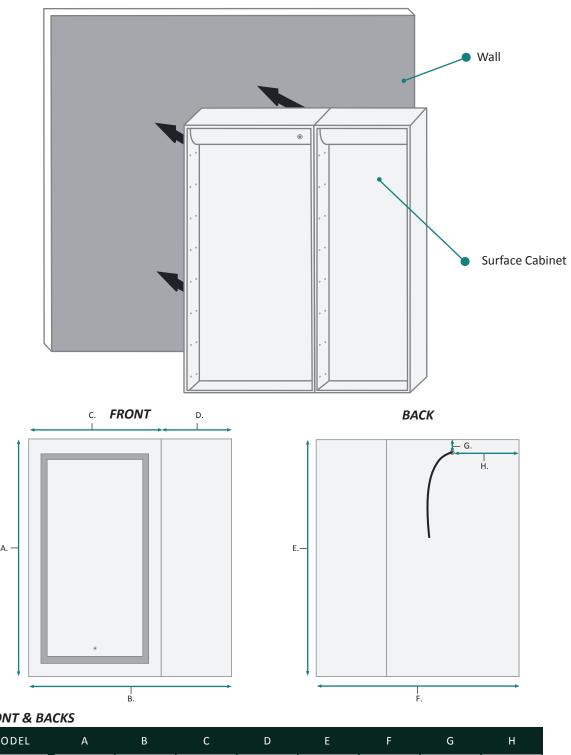

### **SURFACE MOUNT**

#### **FRONT & BACKS**

| MODEL       | Α  | В  | С  | D  | E  | F  | G     | н  |
|-------------|----|----|----|----|----|----|-------|----|
| SVANGE3642L | 42 | 36 | 24 | 12 | 42 | 36 | 1-1/8 | 12 |