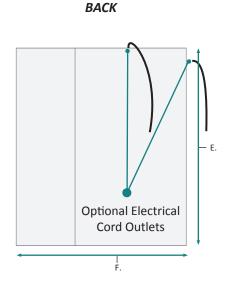

### RECESS INSTALLATION OPTIONAL ELECTRICAL CORD LOCATIONS

#### **ELECTRICAL CORD LOCATIONS**

| MODEL       | А     | В     | С     | D  |  |
|-------------|-------|-------|-------|----|--|
| SVANGE3642L | 1-1/8 | 1-1/8 | 1-1/8 | 12 |  |