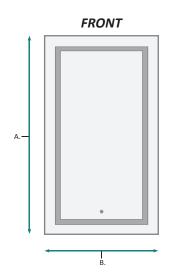

## **SURFACE MOUNT**

#### **FRONT & BACKS**

| MODEL       | А  | В  | С  | D  | Е      | F     |
|-------------|----|----|----|----|--------|-------|
| SVANGE2442L | 42 | 24 | 42 | 24 | 11-1/4 | 1-1/8 |