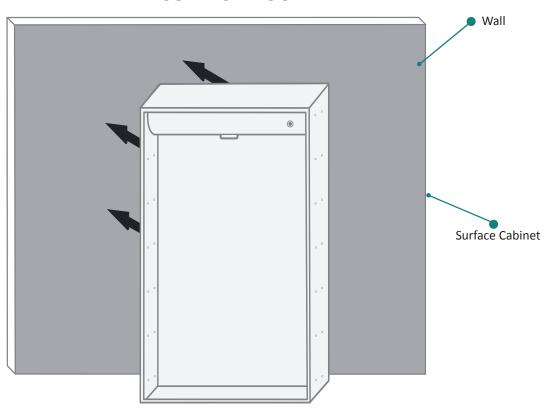

dware

## **Codes/Standards Applicable**

- Conforms to UL Std. 962
- Cert. to CSA Std. C22.2 No.250.0-08
- ETL Intertek 5004931

## **Electrical System**

- 120Vac, 60Hz, 55W
- Electric Current: 0.46A
- Wattage: 55W

## Model

SVANGE 2442L Left Swinging Door



## **Electrical System**

- Perfomance Requirments: Contains the required
- Supervisory Circiut with the Auto-Monitoring Function as noted by UL 1310
- Input Voltage: Min 112Vac, Nom 125Vac, Max 137Vac
- Frequency:60Hz
- Front Receptacle Current: 102-132Vac Nominal 15A
- USB Output Current:5VDC Nominal 4A

#### SKU

Name: SVANGE 2442L

• Height: 42"

• Width: 24"

• Weight: 70lbs

Shipping weight: 75lbs



## **CABINET CONFIGURATION**







# **SVANGE 2442L LED Medicine Cabinet - Specification Sheet**







## **SURFACE MOUNT**







#### **FRONT & BACKS**

| MODEL       | А  | В  | С  | D  | Е      | F     |
|-------------|----|----|----|----|--------|-------|
| SVANGE2442L | 42 | 24 | 42 | 24 | 11-1/4 | 1-1/8 |





## **RECESSED MOUNT**







#### **FRONT & BACKS**

| MODEL       | Α  | В  | С      | D      | E     |
|-------------|----|----|--------|--------|-------|
| SVANGE2442L | 42 | 24 | 41-1/8 | 23-1/8 | 3-7/8 |



## RECESS INSTALLATION OPTIONAL ELECTRICAL CORD LOCATIONS



#### **ELECTRICAL CORD LOCATIONS**

| MODEL       | А     | В     | С     | D      |
|-------------|-------|-------|-------|--------|
| SVANGE2442L | 1-1/2 | 1-1/8 | 1-3/8 | 11-1/4 |

# **SVANGE 2442L LED Medicine Cabinet - Specification Sheet**





#### **INTERIOR DOOR**



#### **DOOR & CABINET**

| MODEL       | А   | В     | С