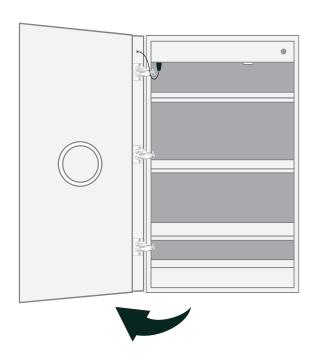

## **CABINET CONFIGURATION**

### Construction

- · Quality polished edge mirror
- · Single phase wire installation
- 5 MM Silver Backed Copper Free
- Installation Either Surface Mount
- (Side Mirror Trim Panels included) or Recessed
- Includes installation hardware