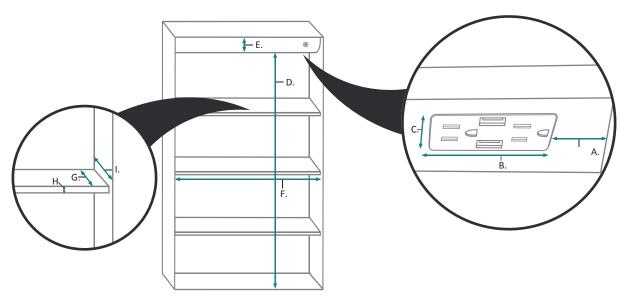

#### **INTERIOR DOOR**

#### **DOOR & CABINET**

| MODEL       | А   | В     | С     | D  | Е   | F     | G      |
|-------------|-----|-------|-------|----|-----|-------|--------|
| SVANGE2442L | 7/8 | 3-7/8 | 4-3/4 | 18 | 3/8 | 5-1/4 | 11-1/4 |

#### **INTERIOR CABINET**

| MODEL       | А     | В     | С     | D      | Е     | F      | G     | Н   | ı     |
|-------------|-------|-------|-------|--------|-------|--------|-------|-----|-------|
| SVANGE2442L | 3-3/4 | 5-5/8 | 1-1/4 | 38-1/4 | 2-1/4 | 22-1/2 | 2-3/8 | 3/8 | 3-5/8 |