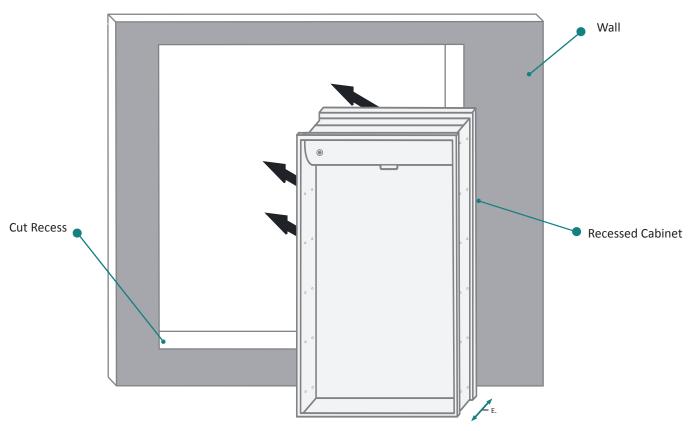

## **RECESSED MOUNT**

#### **FRONT & BACKS**

| MODEL       | Α  | В  | С      | D      | E     |
|-------------|----|----|--------|--------|-------|
| SVANGE2442L | 42 | 24 | 41-1/8 | 23-1/8 | 3-7/8 |