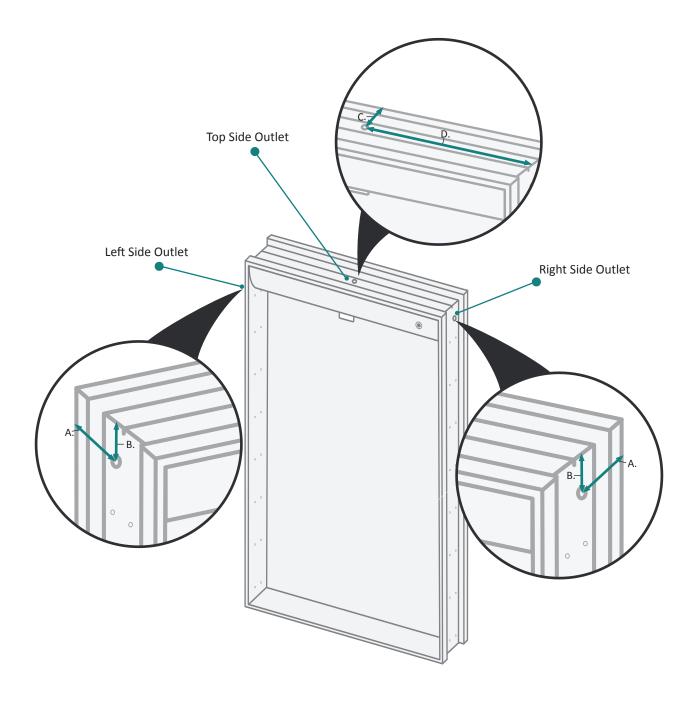

## RECESS INSTALLATION OPTIONAL ELECTRICAL CORD LOCATIONS

#### **ELECTRICAL CORD LOCATIONS**

| MODEL       | А     | В     | С     | D      |
|-------------|-------|-------|-------|--------|
| SVANGE2442L | 1-1/2 | 1-1/8 | 1-3/8 | 11-1/4 |