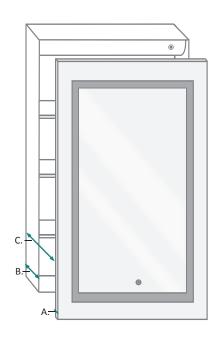

## **RECESSED MOUNT**

#### **FRONT & BACKS**

| MODEL       | Α  | В  | С      | D      | E     |
|-------------|----|----|--------|--------|-------|
| SVANGE2442L | 42 | 24 | 41-1/8 | 23-1/8 | 3-7/8 |