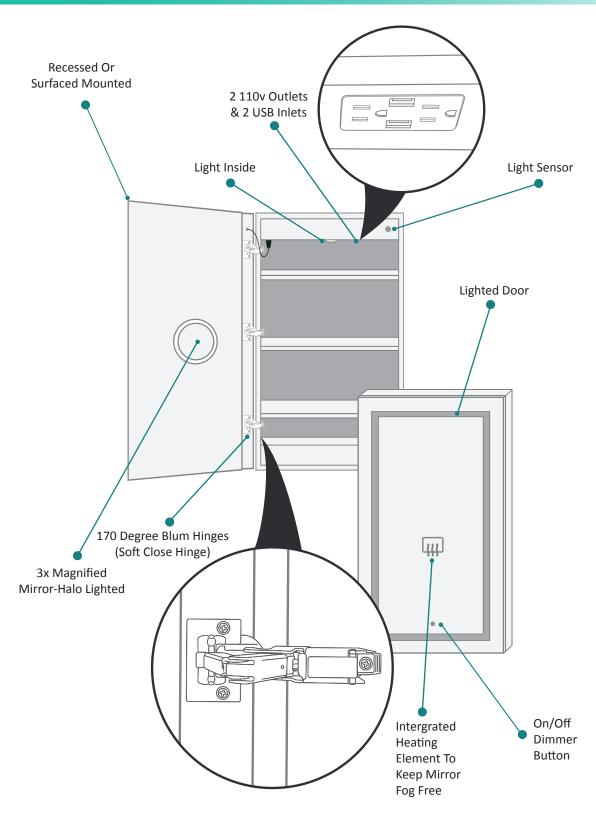

#### **Features**

- Dimmable LED task lighting
- Integrated touch sensor control with memory
- Energy efficient LED lighting 5000K
- 3250 Lumens
- CRI 90+
- Integrated Defogger

### Construction

- · Quality polished edge mirror
- · Single phase wire installation
- 5 MM Silver Backed Copper Free
- Installation Either Surface Mount
- (Side Mirror Trim Panels included) or Recessed
- Includes installation hardware

## **Electrical System**

- Perfomance Requirments: Contains the required
- Supervisory Circiut with the Auto-Monitoring Function as noted by UL 1310
- Input Voltage: Min 112Vac, Nom 125Vac, Max 137Vac
- Frequency:60Hz
- Front Receptacle Current: 102-132Vac Nominal 15A
- USB Output Current:5VDC Nominal 4A