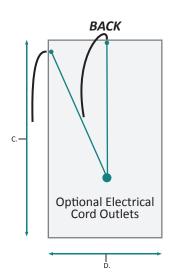

## RECESS INSTALLATION OPTIONAL ELECTRICAL CORD LOCATIONS

#### **ELECTRICAL CORD LOCATIONS**

| MODEL       | А     | В     | С     | D      |
|-------------|-------|-------|-------|--------|
| SVANGE2442L | 1-1/2 | 1-1/8 | 1-3/8 | 11-1/4 |