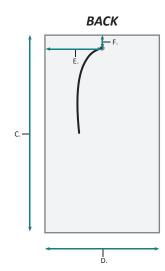

#### **FRONT & BACKS**

| MODEL       | А  | В  | С  | D  | Е      | F     |
|-------------|----|----|----|----|--------|-------|
| SVANGE2442L | 42 | 24 | 42 | 24 | 11-1/4 | 1-1/8 |