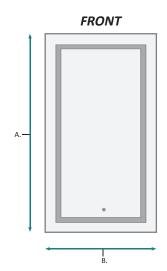

#### **FRONT & BACKS**

| MODEL       | А  | В  | С  | D  | Е      | F     |
|-------------|----|----|----|----|--------|-------|
| SVANGE2442L | 42 | 24 | 42 | 24 | 11-1/4 | 1-1/8 |