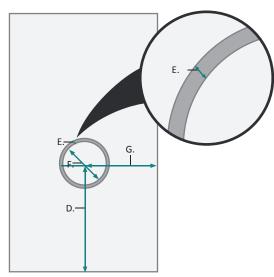

## RECESS INSTALLATION OPTIONAL ELECTRICAL CORD LOCATIONS

#### **ELECTRICAL CORD LOCATIONS**

| MODEL       | А     | В     | С     | D      |
|-------------|-------|-------|-------|--------|
| SVANGE2442L | 1-1/2 | 1-1/8 | 1-3/8 | 11-1/4 |