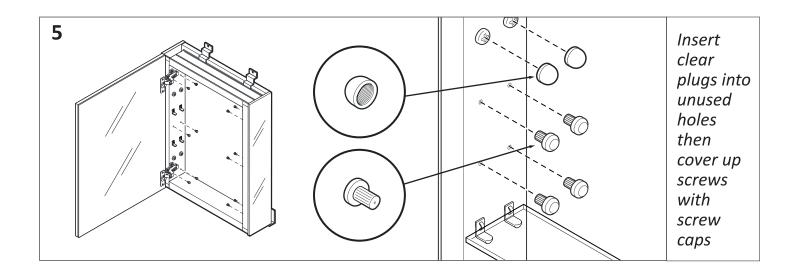

#### FINAL ASSEMBLEY CONTINUED

| A - Cabinet's Wid | dth |
|-------------------|-----|
|-------------------|-----|

- **B** Cabinet's Height
- **C** Cabinet's Depth

| MODELS       | А  | В  | С    |
|--------------|----|----|------|
| SVANGE 2436L | 24 | 36 | 4.75 |
| SVANGE 2436R | 24 | 36 | 4.75 |
| SVANGE 1236L | 12 | 36 | 4.75 |
| SVANGE 1236R | 12 | 36 | 4.75 |
| SVANGE 1836L | 18 | 36 | 4.75 |
| SVANGE 1836R | 18 | 36 | 4.75 |