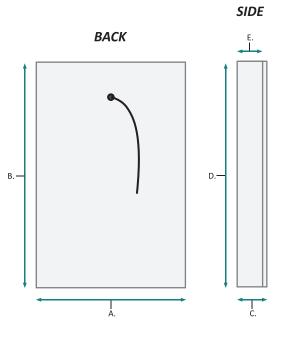

#### BACK & SIDE

| MODELS       | A  | В      | С     | D  | E     | ELECTRIC CURRENT | WATTAGES |
|--------------|----|--------|-------|----|-------|------------------|----------|
| SVANGE 2436L | 23 | 35-1/2 | 4-3/4 | 36 | 3-1/2 | 0.00A            | 0W       |
| SVANGE 2436R | 23 | 35-1/2 | 4-3/4 | 36 | 3-1/2 | 0.00A            | 0W       |
| SVANGE 1236L | 23 | 35-1/2 | 4-3/4 | 36 | 3-1/2 | 0.00A            | 0W       |
| SVANGE 1236R | 23 | 35-1/2 | 4-3/4 | 36 | 3-1/2 | 0.00A            | 0W       |
| SVANGE 1836L | 23 | 35-1/2 | 4-3/4 | 36 | 3-1/2 | 0.00A            | 0W       |
| SVANGE 1836R | 23 | 35-1/2 | 4-3/4 | 36 | 3-1/2 | 0.00A            | 0W       |