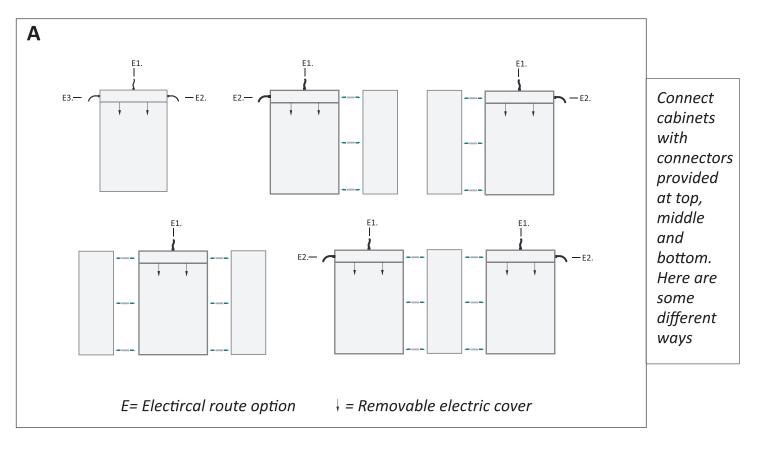

## CONNECTING CABINETS (OPTIONAL RECESS MOUNTING)

#### **ELECTICAL PREPARATION**