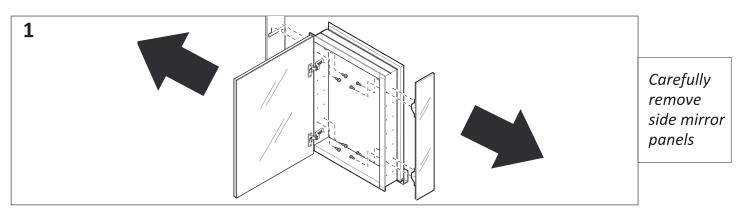

#### **IMPORTANT—BEFORE YOU BEGIN**

- Inspect the product immediately upon receipt for transit damage or missing parts.
- Handle the product with care and protect against knocks to all sides and edges of the glass.
- Make sure that you have all the tools you need to complete the job. (SEE BELOW)
- Ensure there are no hidden pipes or cables in the wall before drilling.