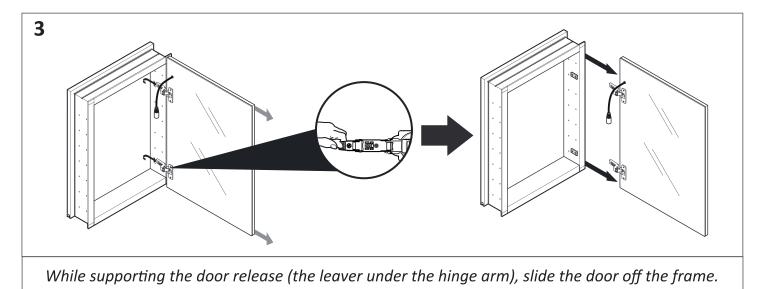

Install optional outside switch to control the defogger Refer to how to use quide for more information

You CANNOT use an outside dimmer with the mirror

**RECESS MOUNT INSTALLATION** 

## CONNECTING CABINETS (OPTIONAL RECESS MOUNTING)