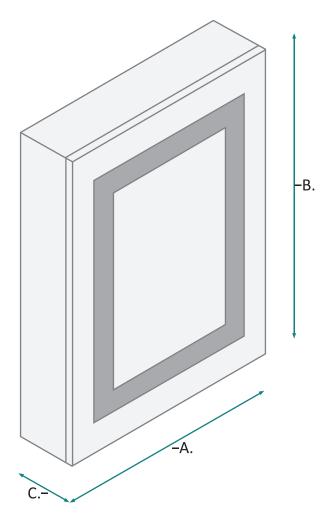

#### FINAL ASSEMBLEY CONTINUED

| A - Cabinet's Wid | dth |
|-------------------|-----|
|-------------------|-----|

- **B** Cabinet's Height
- **C** Cabinet's Depth

| MODELS       | А  | В  | С    |
|--------------|----|----|------|
| SVANGE 2436L | 24 | 36 | 4.75 |
| SVANGE 2436R | 24 | 36 | 4.75 |
| SVANGE 1236L | 12 | 36 | 4.75 |
| SVANGE 1236R | 12 | 36 | 4.75 |
| SVANGE 1836L | 18 | 36 | 4.75 |
| SVANGE 1836R | 18 | 36 | 4.75 |

Note: All dimensions & specifications are approximate and subject to change without notice.