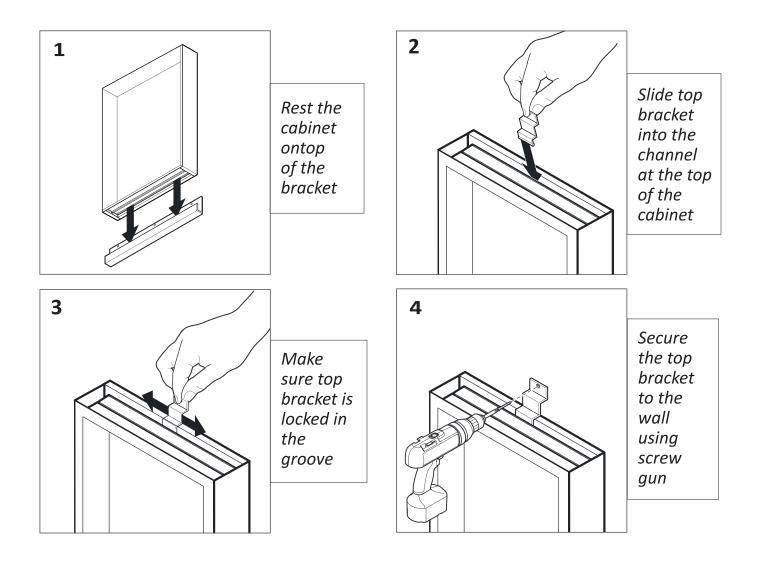

**BLACK (or BLUE)** = HOT WIRE...Connect to the BLACK HOT WIRE in your box.

The Svange wires will be connected to your 110 Volt electric box. This should be placed in the wall, behind your Svange Cabinet. The suggested method for placement is towards the center, however there is flexibility with the lead wire.



Install optional outside switch to control the defogger Refer to how to use quide for more information



You CANNOT use an outside dimmer with the mirror





**RECESS MOUNT INSTALLATION** 









## CONNECTING CABINETS (OPTIONAL RECESS MOUNTING)







#### **ELECTICAL PREPARATION**





## **RECESS MOUNT INSTALLATION CONTINUED**





#### SURFACE MOUNT INSTALLATION





## SURFACE MOUNT INSTALLATION CONTINUED





## **MOUNTING BRACKETS** (FOR SURFACE MOUNT INSTALLATION)





#### FINAL ASSEMBLEY(BOTH)





#### FINAL ASSEMBLEY CONTINUED









| A - Cabinet's Wid | dth |
|-------------------|-----|
|-------------------|-----|

- **B** Cabinet's Height
- **C** Cabinet's Depth

| MODELS       | А  | В  | С    |
|--------------|----|----|------|
| SVANGE 2436L | 24 | 36 | 4.75 |
| SVANGE 2436R | 24 | 36 | 4.75 |
| SVANGE 1236L | 12 | 36 | 4.75 |
| SVANGE 1236R | 12 | 36 | 4.75 |
| SVANGE 1836L | 18 | 36 | 4.75 |
| SVANGE 1836R | 18 | 36 | 4.75 |

Note: All dimensions & specifications are approximate and subject to change without notice.









#### FRONT & INSIDE

| MODELS       | А  | В     | С  | D  | E     | F     | G   | н      |
|--------------|----|-------|----|----|-------|-------|-----|--------|
| SVANGE 2436L | 24 | 1-1/4 | 36 | 12 | 6-1/4 | 2-1/