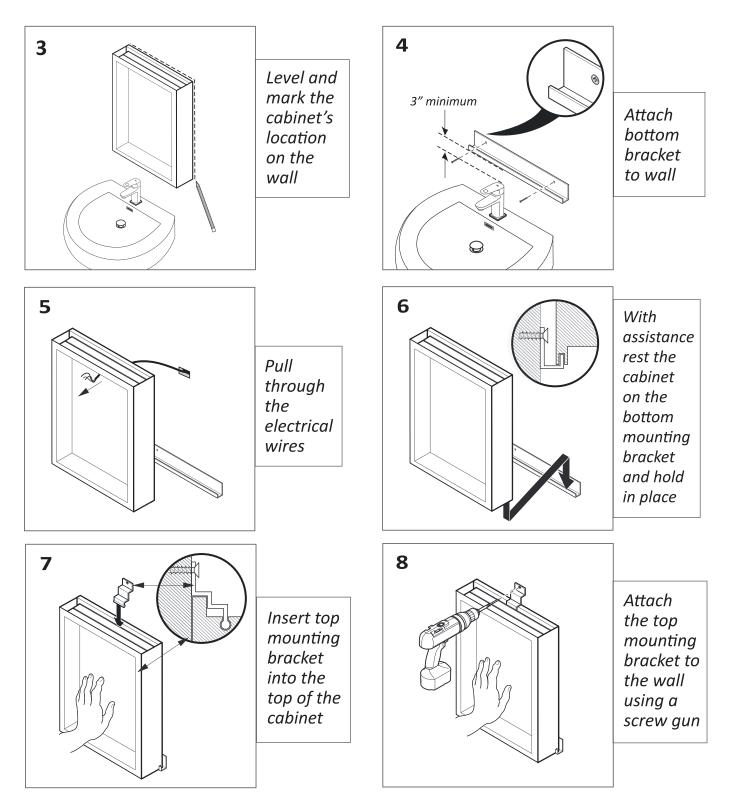

## **MOUNTING BRACKETS** (FOR SURFACE MOUNT INSTALLATION)

#### FINAL ASSEMBLEY(BOTH)

#### FINAL ASSEMBLEY CONTINUED

| A - Cabinet's Wid | dth |
|-------------------|-----|
|-------------------|-----|

- **B** Cabinet's Height
- **C** Cabinet's Depth

| MODELS       | А  | В  | С    |
|--------------|----|----|------|
| SVANGE 2436L | 24 | 36 | 4.75 |
| SVANGE 2436R | 24 | 36 | 4.75 |
| SVANGE 1236L | 12 | 36 | 4.75 |
| SVANGE 1236R | 12 | 36 | 4.75 |
| SVANGE 1836L | 18 | 36 | 4.75 |
| SVANGE 1836R | 18 | 36 | 4.75 |