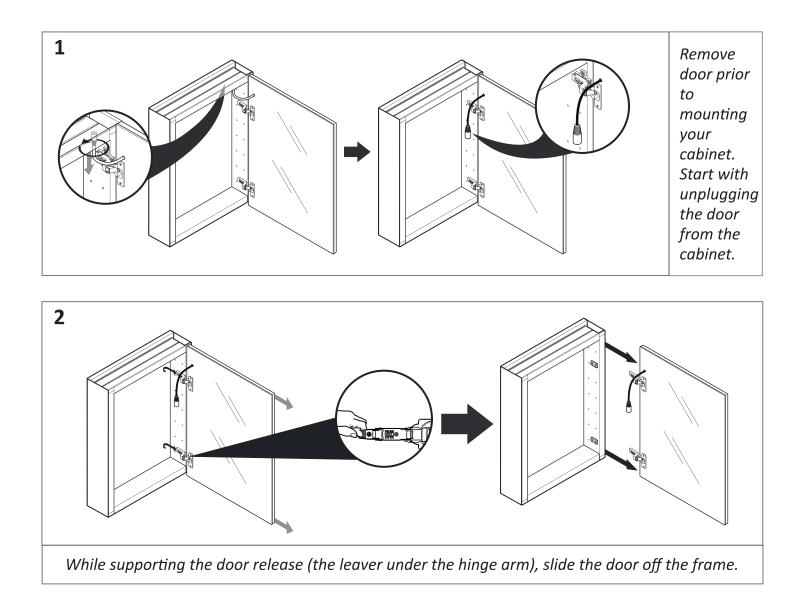

e box as a ground.

**WHITE (or BROWN)** = *NEUTRAL WIRE...*Connect to the *WHITE NEUTRAL WIRE* in your box.

**BLACK (or BLUE)** = HOT WIRE...Connect to the BLACK HOT WIRE in your box.

The Svange wires will be connected to your 110 Volt electric box. This should be placed in the wall, behind your Svange Cabinet. The suggested method for placement is towards the center, however there is flexibility with the lead wire.



Install optional outside switch to control the defogger Refer to how to use quide for more information



You CANNOT use an outside dimmer with the mirror





**RECESS MOUNT INSTALLATION** 









## CONNECTING CABINETS (OPTIONAL RECESS MOUNTING)







#### **ELECTICAL PREPARATION**





## **RECESS MOUNT INSTALLATION CONTINUED**





#### SURFACE MOUNT INSTALLATION





## SURFACE MOUNT INSTALLATION CONTINUED





## **MOUNTING BRACKETS** (FOR SURFACE MOUNT INSTALLATION)





#### FINAL ASSEMBLEY(BOTH)





#### FINAL ASSEMBLEY CONTINUED









| A - Cabinet's Wid | dth |
|-------------------|-----|
|-------------------|-----|

- **B** Cabinet's Height
- **C** Cabinet's Depth

| MODELS       | А  | В  | С    |
|--------------|----|----|------|
| SVANGE 2436L | 24 | 36 | 4.75 |
| SVANGE 2436R | 24 | 36 | 4.75 |
| SVANGE 1236L | 12 | 36 | 4.75 |
| SVANGE 1236R | 12 | 36 | 4.75 |
| SVANGE 1836L | 18 | 36 | 4.75 |
| SVANGE 1836R | 18 | 36 | 4.75 |

Note: All dimensions & specifications are approximate and subject to change without notice.









#### FRONT & INSIDE

| MODELS       | А  | В     | С  | D  | E     | F     | G   | н      |
|--------------