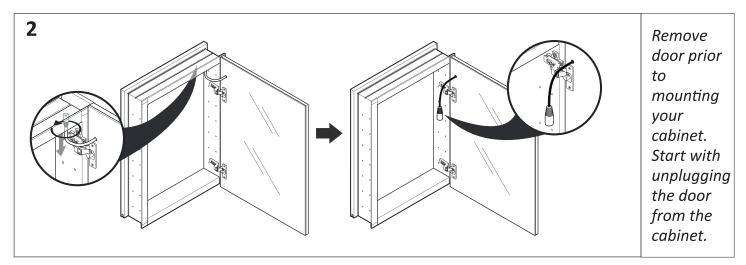

Install optional outside switch to control the defogger Refer to how to use quide for more information

You CANNOT use an outside dimmer with the mirror

**RECESS MOUNT INSTALLATION** 

## CONNECTING CABINETS (OPTIONAL RECESS MOUNTING)