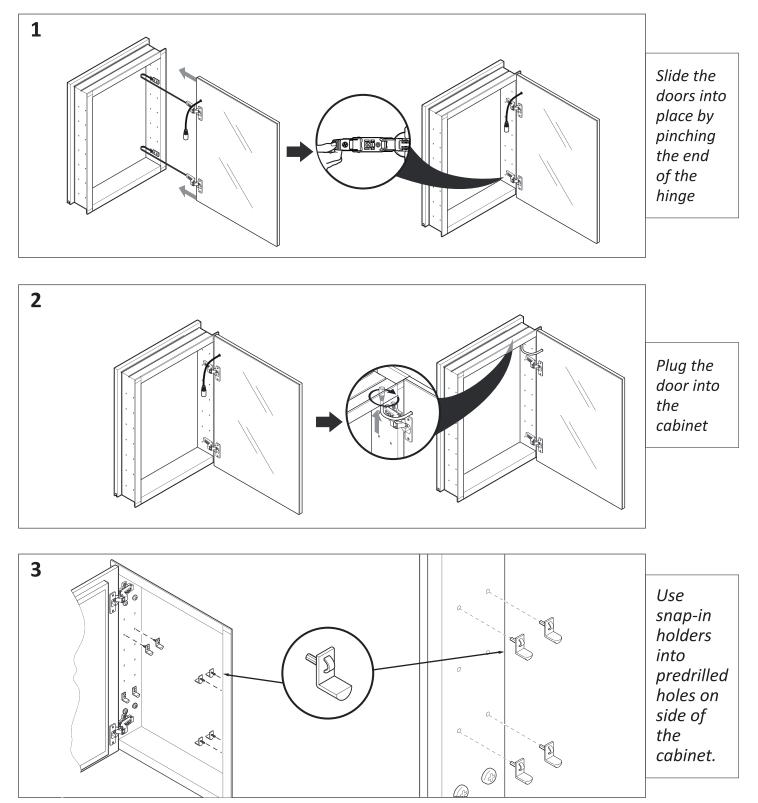

...Connect to the BLACK HOT WIRE in your box.

The Svange wires will be connected to your 110 Volt electric box. This should be placed in the wall, behind your Svange Cabinet. The suggested method for placement is towards the center, however there is flexibility with the lead wire.



Install optional outside switch to control the defogger Refer to how to use quide for more information



You CANNOT use an outside dimmer with the mirror





**RECESS MOUNT INSTALLATION** 









## CONNECTING CABINETS (OPTIONAL RECESS MOUNTING)







#### **ELECTICAL PREPARATION**





## **RECESS MOUNT INSTALLATION CONTINUED**





#### SURFACE MOUNT INSTALLATION





## SURFACE MOUNT INSTALLATION CONTINUED





## **MOUNTING BRACKETS** (FOR SURFACE MOUNT INSTALLATION)





#### FINAL ASSEMBLEY(BOTH)





#### FINAL ASSEMBLEY CONTINUED









| A - Cabinet's Wid | dth |
|-------------------|-----|
|-------------------|-----|

- **B** Cabinet's Height
- **C** Cabinet's Depth

| MODELS       | А  | В  | С    |
|--------------|----|----|------|
| SVANGE 2436L | 24 | 36 | 4.75 |
| SVANGE 2436R | 24 | 36 | 4.75 |
| SVANGE 1236L | 12 | 36 | 4.75 |
| SVANGE 1236R | 12 | 36 | 4.75 |
| SVANGE 1836L | 18 | 36 | 4.75 |
| SVANGE 1836R | 18 | 36 | 4.75 |

Note: All dimensions & specifications are approximate and subject to change without notice.









#### FRONT & INSIDE

| MODELS       | А  | В     | С  | D  | E     | F     | G   | н      |
|--------------|----|-------|----|----|-------|-------|-----|--------|
| SVANGE 2436L | 24 | 1-1/4 | 36 | 12 | 6-1/4 | 2-1/2 | 11  | 17-1/2 |
| SVANGE 2436