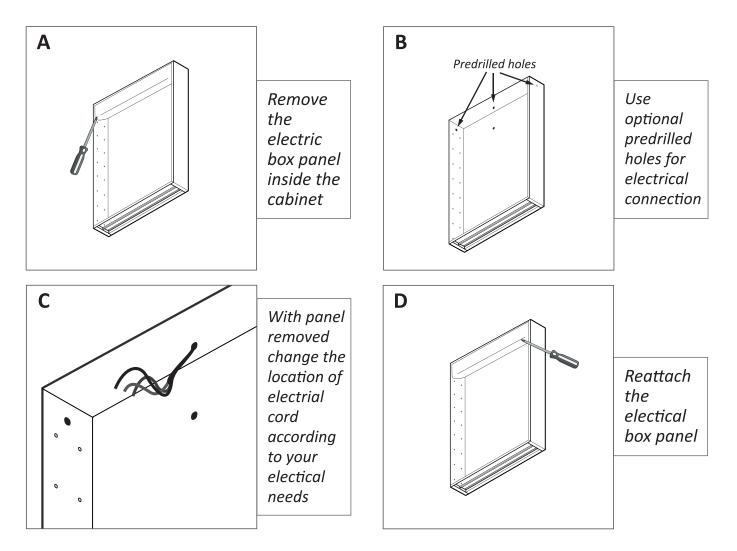

OPPER WIRE (GREEN)** = *GROUND WIRE...*Connect to *GROUND WIRE* in your box, or to the box as a ground.

**WHITE (or BROWN)** = *NEUTRAL WIRE...*Connect to the *WHITE NEUTRAL WIRE* in your box.

**BLACK (or BLUE)** = HOT WIRE...Connect to the BLACK HOT WIRE in your box.

The Svange wires will be connected to your 110 Volt electric box. This should be placed in the wall, behind your Svange Cabinet. The suggested method for placement is towards the center, however there is flexibility with the lead wire.



Install optional outside switch to control the defogger Refer to how to use quide for more information



You CANNOT use an outside dimmer with the mirror





**RECESS MOUNT INSTALLATION** 









## CONNECTING CABINETS (OPTIONAL RECESS MOUNTING)







#### **ELECTICAL PREPARATION**





## **RECESS MOUNT INSTALLATION CONTINUED**





#### SURFACE MOUNT INSTALLATION





## SURFACE MOUNT INSTALLATION CONTINUED





## **MOUNTING BRACKETS** (FOR SURFACE MOUNT INSTALLATION)





#### FINAL ASSEMBLEY(BOTH)





#### FINAL ASSEMBLEY CONTINUED









| A - Cabinet's Wid | dth |
|-------------------|-----|
|-------------------|-----|

- **B** Cabinet's Height
- **C** Cabinet's Depth

| MODELS       | А  | В  | С    |
|--------------|----|----|------|
| SVANGE 2436L | 24 | 36 | 4.75 |
| SVANGE 2436R | 24 | 36 | 4.75 |
| SVANGE 1236L | 12 | 36 | 4.75 |
| SVANGE 1236R | 12 | 36 | 4.75 |
| SVANGE 1836L | 18 | 36 | 4.75 |
| SVANGE 1836R | 18 | 36 | 4.75 |

Note: All dimensions & specifications are approximate and subject to change without notice.









#### FRONT & INSIDE

|