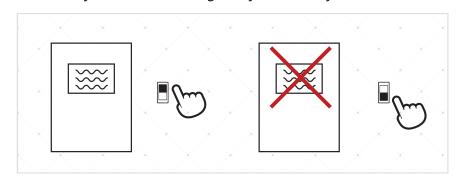

Install optional outside switch to control the defogger Refer to how to use quide for more information

You CANNOT use an outside dimmer with the mirror

**RECESS MOUNT INSTALLATION** 