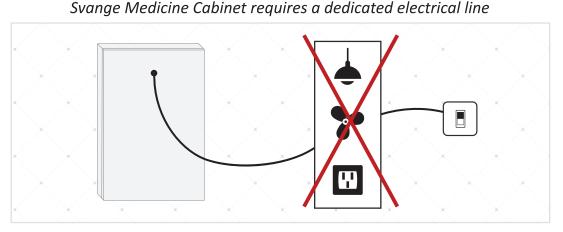

#### WARNING

- All fittings must be installed in accordance with current IEE wiring regulations. If in doubt, consult a qualified electrician.
- Switch off the electrical supply at the main circuit board BEFORE installation and maintenance.
- Suitable for Bathroom Zones 2, 3 and non bathroom/dry areas. See diagram below.

- NOT suitable for above baths or Zone 1 nor for installation in Saunas, Steam Rooms or Shower Cubicles.
- DO NOT connect to a plug and socket outlet. Suitable for indoor use only.
- DO NOT fix to damp or conductive surfaces.
- Site well away from curtains and fabrics.
- Never cover the mirror.
- Switch off after use.