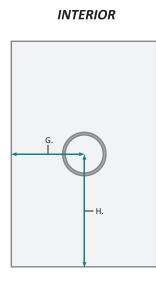

#### FRONT & INSIDE

| MODELS       | А  | В     | С  | D  | E     | F     | G   | н      |
|--------------|----|-------|----|----|-------|-------|-----|--------|
| SVANGE 2436L | 24 | 1-1/4 | 36 | 12 | 6-1/4 | 2-1/2 | 11  | 17-1/2 |
| SVANGE 2436R | 24 | 1-1/4 | 36 | 12 | 6-1/4 | 2-1/2 | 11  | 17-1/2 |
| SVANGE 1236L | 24 | 1-1/4 | 36 | 12 | 6-1/4 | 2-1/2 | N/A | N/A    |
| SVANGE 1236R | 24 | 1-1/4 | 36 | 12 | 6-1/4 | 2-1/2 | N/A | N/A    |
| SVANGE 1836L | 24 | 1-1/4 | 36 | 12 | 6-1/4 | 2-1/2 | N/A | N/A    |
| SVANGE 1836R | 24 | 1-1/4 | 36 | 12 | 6-1/4 | 2-1/2 | N/A | N/A    |