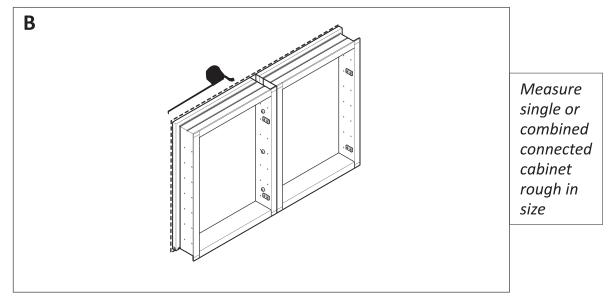

## CONNECTING CABINETS (OPTIONAL RECESS MOUNTING)

#### **ELECTICAL PREPARATION**