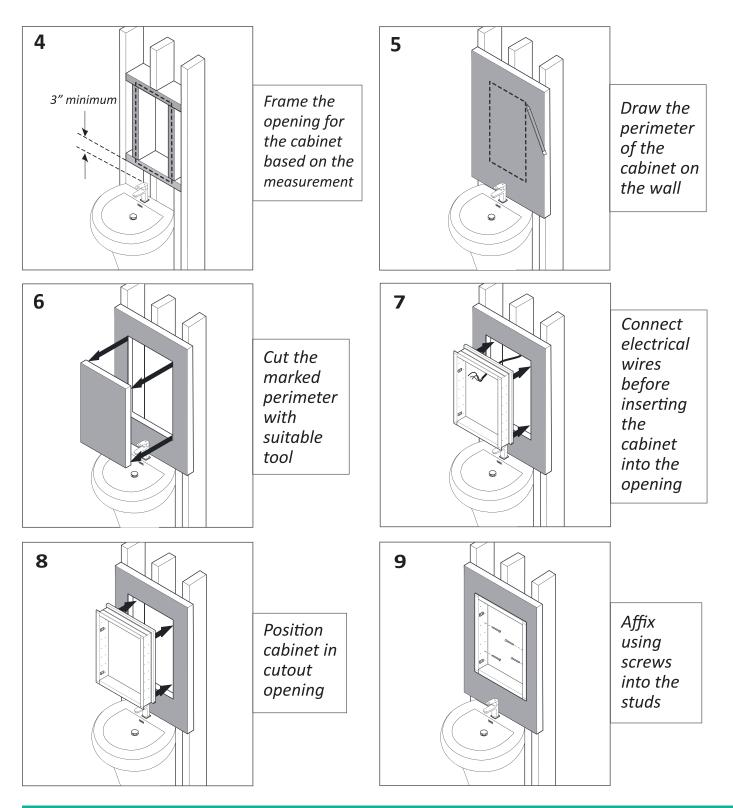

## CONNECTING CABINETS (OPTIONAL RECESS MOUNTING)

## **RECESS MOUNT INSTALLATION CONTINUED**