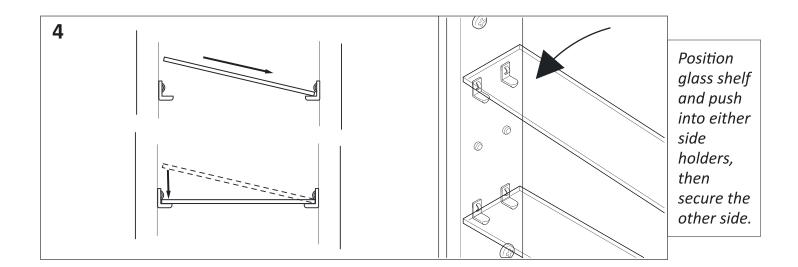

#### FINAL ASSEMBLEY CONTINUED

| A - Cabinet's Wid | dth |
|-------------------|-----|
|-------------------|-----|

- **B** Cabinet's Height
- **C** Cabinet's Depth

| MODELS       | А  | В  | С    |
|--------------|----|----|------|
| SVANGE 2436L | 24 | 36 | 4.75 |
| SVANGE 2436R | 24 | 36 | 4.75 |
| SVANGE 1236L | 12 | 36 | 4.75 |
| SVANGE 1236R | 12 | 36 | 4.75 |
| SVANGE 1836L | 18 | 36 | 4.75 |
| SVANGE 1836R | 18 | 36 | 4.75 |