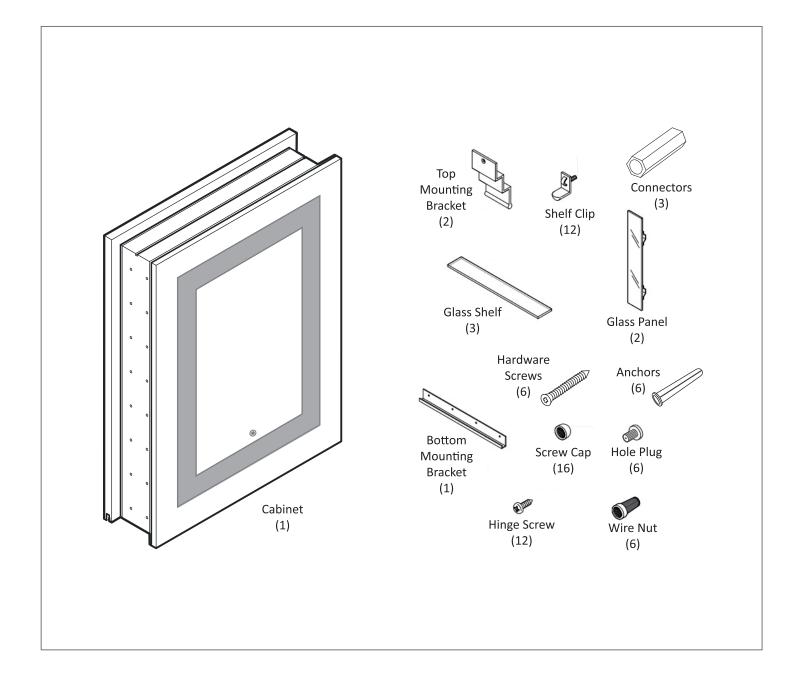

### **PARTS LIST**

#### **IMPORTANT—BEFORE YOU BEGIN**

- Inspect the product immediately upon receipt for transit damage or missing parts.
- Handle the product with care and protect against knocks to all sides and edges of the glass.
- Make sure that you have all the tools you need to complete the job. (SEE BELOW)
- Ensure there are no hidden pipes or cables in the wall before drilling.