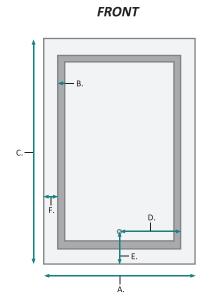

#### FRONT & INSIDE

| MODELS       | А  | В     | С  | D  | E     | F     | G   | н      |
|--------------|----|-------|----|----|-------|-------|-----|--------|
| SVANGE 2436L | 24 | 1-1/4 | 36 | 12 | 6-1/4 | 2-1/2 | 11  | 17-1/2 |
| SVANGE 2436R | 24 | 1-1/4 | 36 | 12 | 6-1/4 | 2-1/2 | 11  | 17-1/2 |
| SVANGE 1236L | 24 | 1-1/4 | 36 | 12 | 6-1/4 | 2-1/2 | N/A | N/A    |
| SVANGE 1236R | 24 | 1-1/4 | 36 | 12 | 6-1/4 | 2-1/2 | N/A | N/A    |
| SVANGE 1836L | 24 | 1-1/4 | 36 | 12 | 6-1/4 | 2-1/2 | N/A | N/A    |
| SVANGE 1836R | 24 | 1-1/4 | 36 | 12 | 6-1/4 | 2-1/2 | N/A | N/A    |