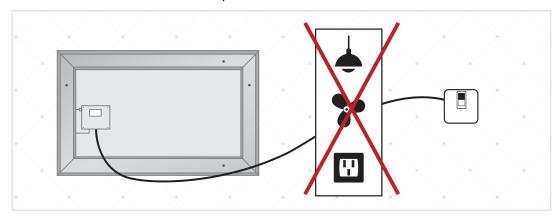

- NOT suitable for above baths or Zone 1 nor for installation in Saunas, Steam Rooms or Shower Cubicles.
- DO NOT connect to a plug and socket outlet. Suitable for indoor use only.
- DO NOT fix to damp or conductive surfaces.
- Site well away from curtains and fabrics.
- Never cover the mirror.
- Switch off after use.

#### **Elsie Electrical Connection**

The LED Driver inside Elsie mirror already has converted the electric to 110 volts. You are able to connect lead coming out the back of the mirror directly to your electrical connection box.

Elsie Mirror requires a dedicated electrical line