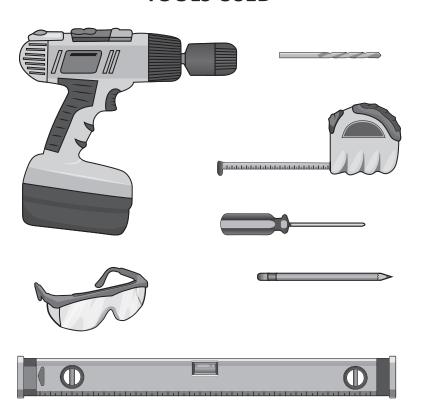

#### IMPORTANT—BEFORE YOU BEGIN

- Inspect the product immediately upon receipt for transit damage or missing parts.
- In the rare case, you may see some residue on the corners on of the frame. This is common and can be easily dealt with by cleaning it off with a clean piece of cloth (microfiber is preferable) and water
- Handle the product with care and protect against knocks to all sides and edges of the glass.
- Make sure that you have all the tools you need to complete the job. (SEE BELOW)

#### **TOOLS USED**