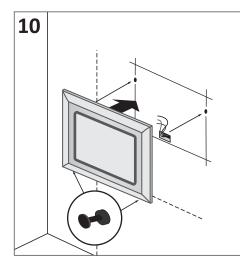

In case of the wall not having an even surface, use the included adjustors on back of mirror

Your mirror is now fitted