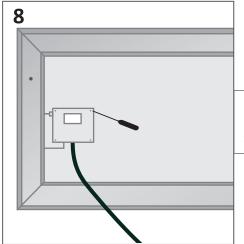

## **INSTALLATION GUIDE CONTINUED...**

Unscrew the back plate of the electrical box

Make the electrical and ground wire connection

Close the back panel

Hang the mirror with care onto the screws making sure it's secure