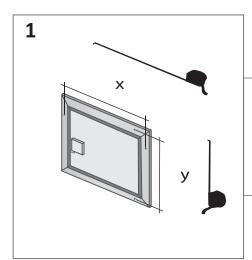

## **INSTALLATION GUIDE**

Measure distance between anchor positions

Only Mark
one set of
hole
positions,
dependent
on your
installation
requirements
(x horizontal
installation shown)

Carefully drill each of the holes

Insert anchors into predrilled holes

Drive in the screws leaving 2-3mm showing

continued on next page...