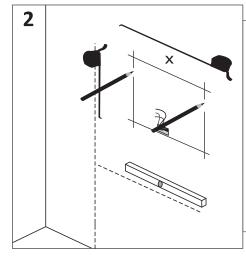

## **INSTALLATION GUIDE**

Measure distance between anchor positions

Only Mark
one set of
hole
positions,
dependent
on your
installation
requirements
(x horizontal
installation shown)

Carefully drill each of the holes

Insert anchors into predrilled holes

Drive in the screws leaving 2-3mm showing

continued on next page...