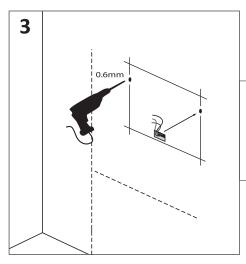

## **INSTALLATION GUIDE**

Measure distance between anchor positions

Only Mark
one set of
hole
positions,
dependent
on your
installation
requirements
(x horizontal
installation shown)

Carefully drill each of the holes

Insert anchors into predrilled holes

Drive in the screws leaving 2-3mm showing

continued on next page...