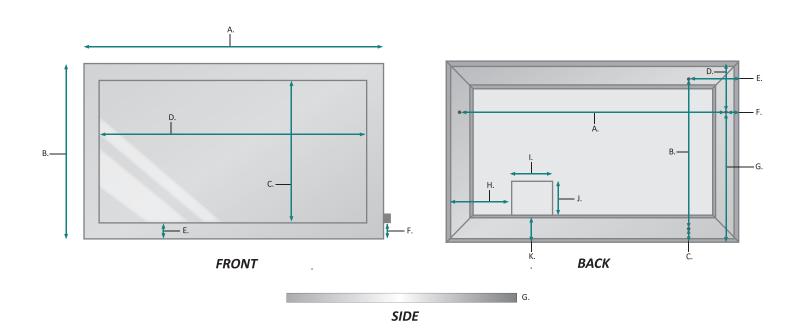

#### FRONT & SIDE

| MODELS    | А  | В  | С      | D      | Ε     | F      | G     |
|-----------|----|----|--------|--------|-------|--------|-------|
| ELSIE2436 | 36 | 24 | 17-1/2 | 29-1/2 | 3-1/4 | 18     | 1-3/4 |
| ELSIE4830 | 48 | 30 | 23-1/2 | 41-1/2 | 3-1/4 | 41-1/2 | 1-3/4 |
| ELSIE6030 | 60 | 30 | 23-1/2 | 53-1/2 | 3-1/4 | 4      | 1-3/4 |

#### BACK

| MODELS    | А  | В      | С | D     | Е | F  | G  | Н     | 1     | J     | К     |
|-----------|----|--------|---|-------|---|----|----|-------|-------|-------|-------|
| ELSIE2436 | 32 | 19-7/8 | 2 | 4-3/4 | 5 | 2  | 31 | 15    | 5-1/4 | 6-1/4 | 3-1/2 |
| ELSIE4830 | 44 | 26     | 2 | 4-5/8 | 5 | 44 | 25 | 3-7/8 | 5-1/4 | 6-1/4 | 3-1/2 |
| ELSIE6030 | 56 | 26     | 2 | 4-5/8 | 5 | 56 | 25 | 8-1/4 | 7-1/4 | 6-3/4 | 3-1/2 |