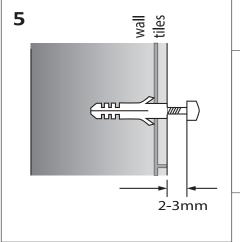

Insert anchors into predrilled holes

Drive in the screws leaving 2-3mm showing

continued on next page...