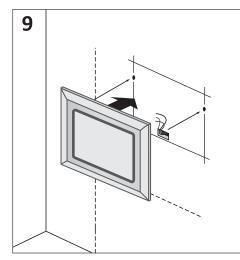

## **INSTALLATION GUIDE CONTINUED...**

Unscrew the back plate of the electrical box

Make the electrical and ground wire connection

Close the back panel

Hang the mirror with care onto the screws making sure it's secure

In case of the wall not having an even surface, use the included adjustors on back of mirror

Your mirror is now fitted