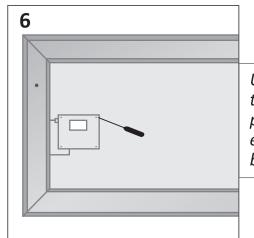

## **INSTALLATION GUIDE CONTINUED...**

Unscrew the back plate of the electrical box

Make the electrical and ground wire connection

Close the back panel

Hang the mirror with care onto the screws making sure it's secure