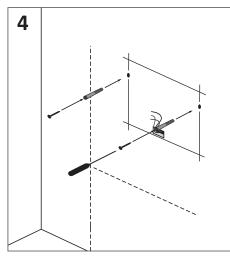

## **INSTALLATION GUIDE**

Measure distance between anchor positions

Only Mark
one set of
hole
positions,
dependent
on your
installation
requirements
(x horizontal
installation shown)

Carefully drill each of the holes