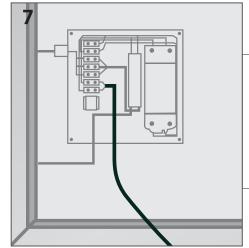

## **INSTALLATION GUIDE CONTINUED...**

Unscrew the back plate of the electrical box

Make the electrical and ground wire connection

Close the back panel

Hang the mirror with care onto the screws making sure it's secure