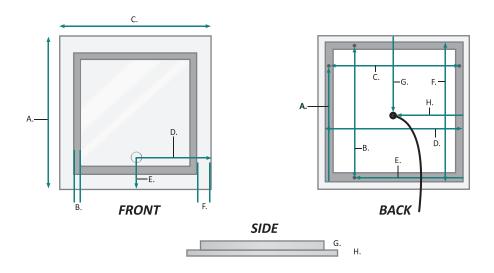

## **Dimensions**

• Height: 36"

• Width: 36"

• Depth: 1-9/16"

#### FRONT & SIDE

| MODEL    | Α  | В     | С  | D  | Е | F     | G     | Н    |
|----------|----|-------|----|----|---|-------|-------|------|
| ICON3636 | 36 | 1-1/8 | 36 | 18 | 5 | 1-5/8 | 1-3/8 | 3/16 |

#### **BACK**

| MODEL    | А      | В      | С      | D      | Е  | F      | G      | Н      |
|----------|--------|--------|--------|--------|----|--------|--------|--------|
| ICON3636 | 34-3/8 | 35-1/4 | 34-1/4 | 35-3/8 | 31 | 31-1/4 | 15-5/8 | 17-7/8 |