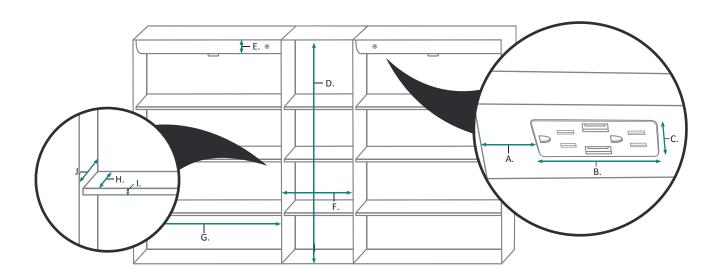

### **INTERIOR CABINET**

| MODEL          | А     | В     | С     | D      | Е     | F      | G      | Н     | I   | J     |
|----------------|-------|-------|-------|--------|-------|--------|--------|-------|-----|-------|
| SVANGE6036DLRR | 3-3/4 | 5-5/8 | 1-1/4 | 32-1/4 | 2-1/4 | 10-1/2 | 22-1/2 | 2-3/8 | 3/8 | 3-5/8 |