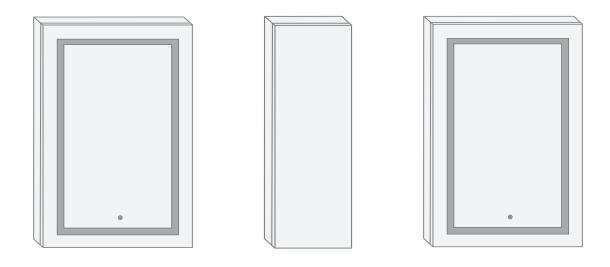

### Model

- SVANGE 6036DLRR Swinging Doors
- Included models in this configuration: Cabinet 1=2436L Cabinet 2=2436R Cabinet 3=1236R

# **CABINET CONFIGURATION**

Included models in this configuration:
Cabinet 1 = 2436L Cabinet 2=2436R Cabinet 3=1236R