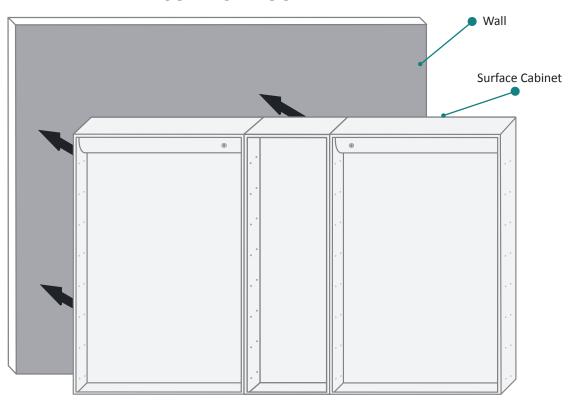

# **SURFACE MOUNT**

#### **FRONT & BACKS**

| MODEL          | А  | В  | С  | D  | E      | F      | G     | н      |
|----------------|----|----|----|----|--------|--------|-------|--------|
| SVANGE6036DLRR | 36 | 60 | 24 | 12 | 35-1/2 | 55-1/2 | 1-1/8 | 11-1/4 |