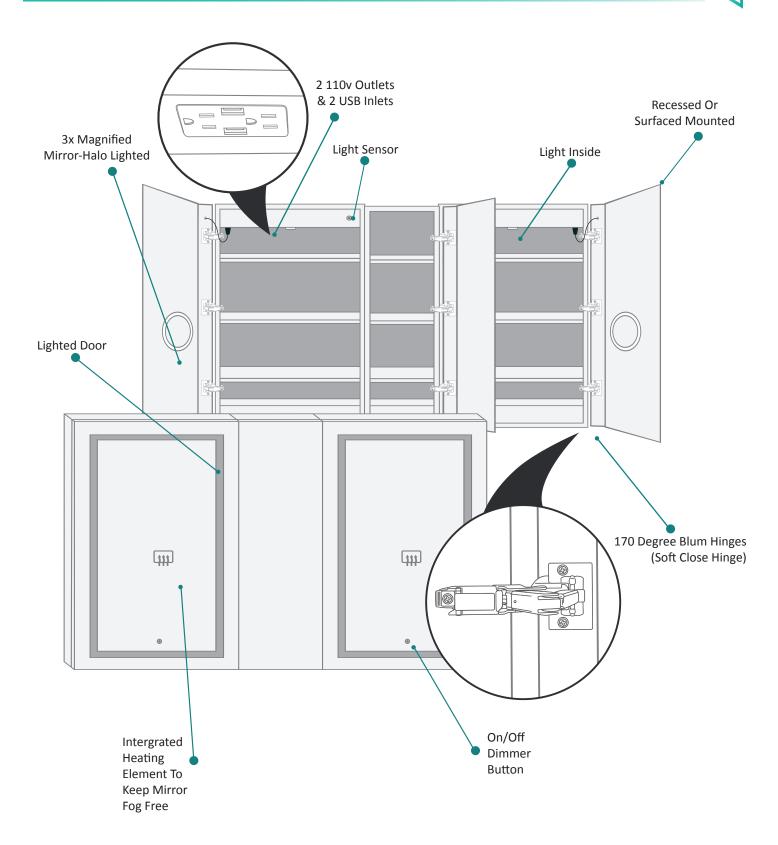

### **Features**

- Dimmable LED task lighting
- Integrated touch sensor control with memory
- Energy efficient LED lighting 5000K
- 8200 Lumens
- CRI 90+
- Integrated Defogger

### Construction

- Quality polished edge mirror
- · Single phase wire installation
- 5 MM Silver Backed Copper Free
- Installation Either Surface Mount
- (Side Mirror Trim Panels included) or Recessed
- Includes installation hardware

# **Electrical System**

- 120Vac, 60Hz, 55W
- Electric Current: 0.45A
- Wattage: 55W

# **Electrical System**

- Perfomance Requirments: Contains the required
- Supervisory Circiut with the Auto-Monitoring Function as noted by UL 1310
- Input Voltage: Min 112Vac, Nom 125Vac, Max 137Vac
- Frequency:60Hz
- Front Receptacle Current: 102-132Vac Nominal 15A
- USB Output Current:5VDC Nominal 4A