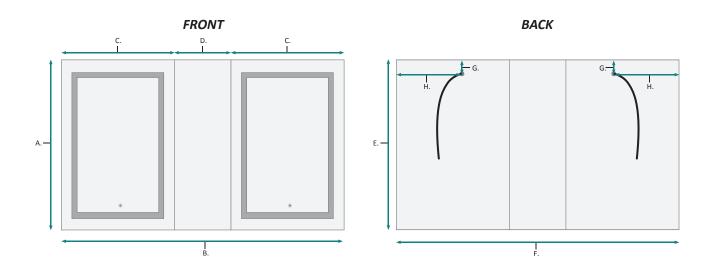

#### **FRONT & BACKS**

| MODEL          | А  | В  | С  | D  | E      | F      | G     | н      |
|----------------|----|----|----|----|--------|--------|-------|--------|
| SVANGE6036DLRR | 36 | 60 | 24 | 12 | 35-1/2 | 55-1/2 | 1-1/8 | 11-1/4 |