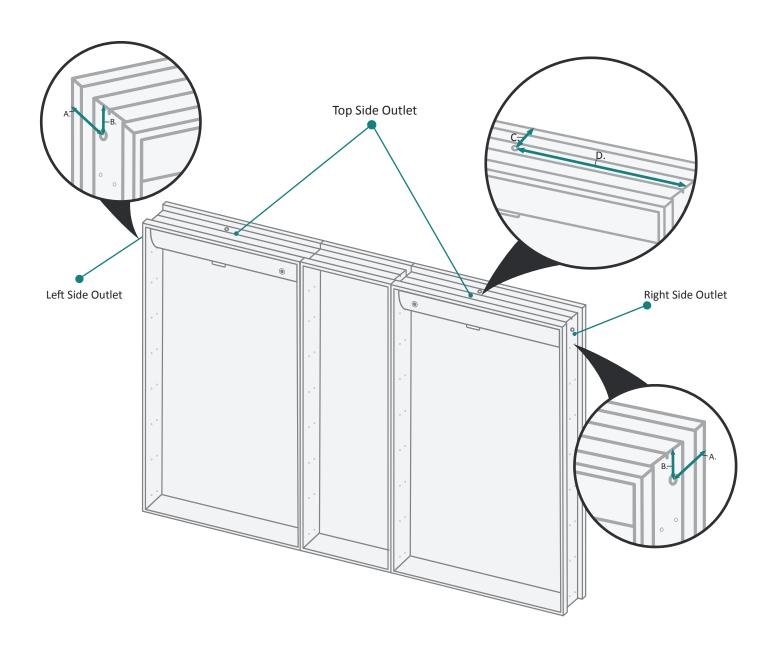

#### **ELECTRICAL CORD LOCATIONS**

| MODEL          | А     | В     | С     | D      |
|----------------|-------|-------|-------|--------|
| SVANGE6036DLRR | 1-1/2 | 1-1/8 | 1-3/8 | 11-1/4 |