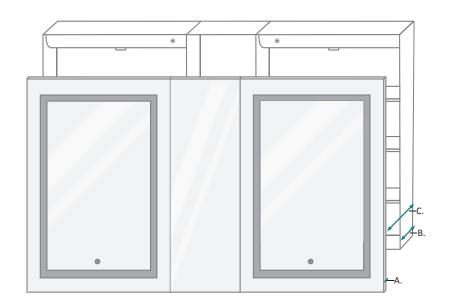

### Model

- SVANGE 6036DLRR Swinging Doors
- Included models in this configuration: Cabinet 1=2436L Cabinet 2=2436R Cabinet 3=1236R

# **CABINET CONFIGURATION**

Included models in this configuration:
Cabinet 1 = 2436L Cabinet 2=2436R Cabinet 3=1236R

#### **FRONT & BACKS**

| MODEL          | А  | В  | С  | D  | E      | F      | G     | н      |
|----------------|----|----|----|----|--------|--------|-------|--------|
| SVANGE6036DLRR | 36 | 60 | 24 | 12 | 35-1/2 | 55-1/2 | 1-1/8 | 11-1/4 |