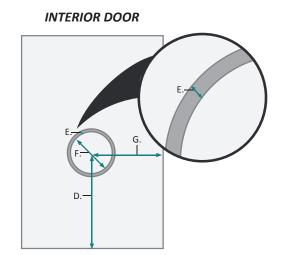

### **DOOR & CABINET**

| MODEL          | А   | В     | С     | D  | Е   | F     | G      |
|----------------|-----|-------|-------|----|-----|-------|--------|
| SVANGE6036DLRR | 7/8 | 3-7/8 | 4-3/4 | 18 | 3/8 | 5-1/4 | 11-1/4 |