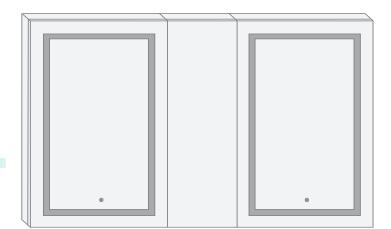

### Model

- SVANGE 6036DLRR Swinging Doors
- Included models in this configuration: Cabinet 1=2436L Cabinet 2=2436R Cabinet 3=1236R

# **CABINET CONFIGURATION**

Included models in this configuration:
Cabinet 1 = 2436L Cabinet 2=2436R Cabinet 3=1236R