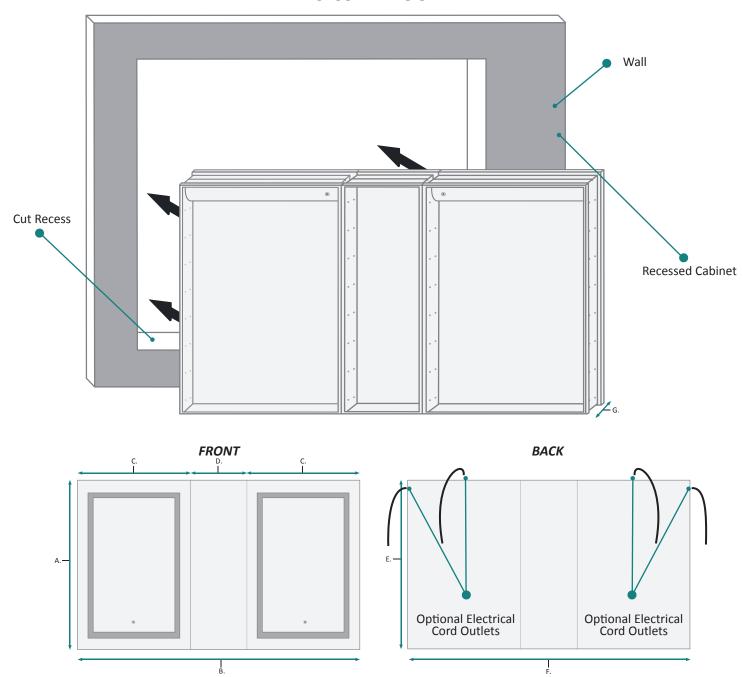

# **RECESSED MOUNT**

### FRONT & BACKS

| MODEL          | А  | В  | С  | D  | E      | F      | G     |
|----------------|----|----|----|----|--------|--------|-------|
| SVANGE6036DLRR | 36 | 60 | 24 | 12 | 35-1/2 | 55-1/2 | 3-7/8 |

# RECESS INSTALLATION OPTIONAL ELECTRICAL CORD LOCATIONS