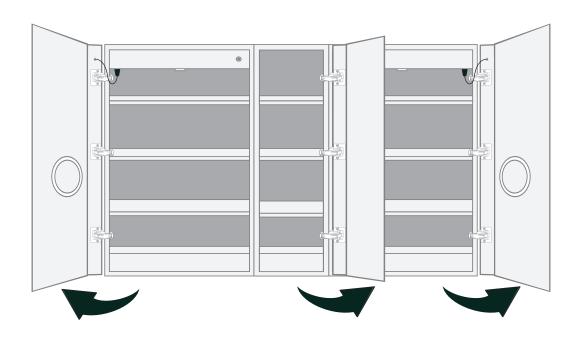

### Model

- SVANGE 6036DLRR Swinging Doors
- Included models in this configuration: Cabinet 1=2436L Cabinet 2=2436R Cabinet 3=1236R

# **CABINET CONFIGURATION**

Included models in this configuration:
Cabinet 1 = 2436L Cabinet 2=2436R Cabinet 3=1236R