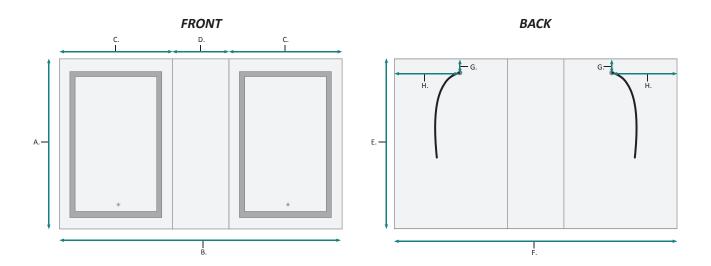

### **FRONT & BACKS**

| MODEL          | А  | В  | С  | D  | E      | F      | G     | н      |
|----------------|----|----|----|----|--------|--------|-------|--------|
| SVANGE6036DLLR | 36 | 60 | 24 | 12 | 35-1/2 | 55-1/2 | 1-1/8 | 11-1/4 |

## FRONT & BACKS

| MODEL          | А  | В  | С  | D  | Е      | F      | G     |
|----------------|----|----|----|----|--------|--------|-------|
| SVANGE6036DLLR | 36 | 60 | 24 | 12 | 35-1/2 | 55-1/2 | 3-7/8 |