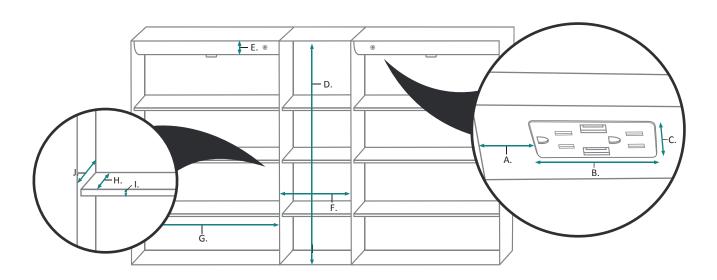

### **FRONT & BACKS**

| MODEL          | А  | В  | С  | D  | E      | F      | G     | н      |
|----------------|----|----|----|----|--------|--------|-------|--------|
| SVANGE6036DLLR | 36 | 60 | 24 | 12 | 35-1/2 | 55-1/2 | 1-1/8 | 11-1/4 |

## **DOOR & CABINET**

| MODEL          | А   | В     | С     | D  | E   | F     | G      |
|----------------|-----|-------|-------|----|-----|-------|--------|
| SVANGE6036DLLR | 7/8 | 3-7/8 | 4-3/4 | 18 | 3/8 | 5-1/4 | 11-1/4 |

### **INTERIOR CABINET**

| MODEL          | А     | В     | С     | D      | Е     | F      | G      | Н     | 1   | J     |
|----------------|-------|-------|-------|--------|-------|--------|--------|-------|-----|-------|
| SVANGE6036DLLR | 3-3/4 | 5-5/8 | 1-1/4 | 32-1/4 | 2-1/4 | 10-1/2 | 22-1/2 | 2-3/8 | 3/8 | 3-5/8 |