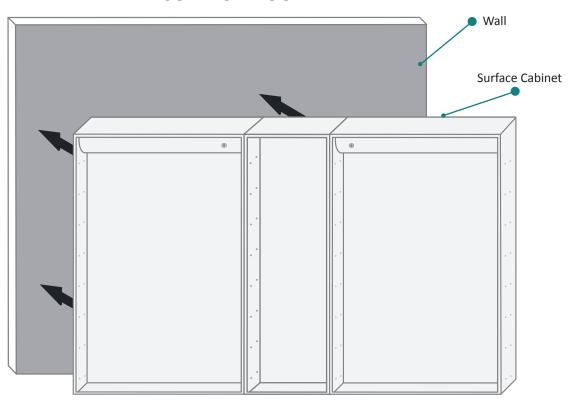

## Construction

- Quality polished edge mirror
- · Single phase wire installation
- 5 MM Silver Backed Copper Free
- Installation Either Surface Mount
- (Side Mirror Trim Panels included) or Recessed
- Includes installation hardware

# **SURFACE MOUNT**