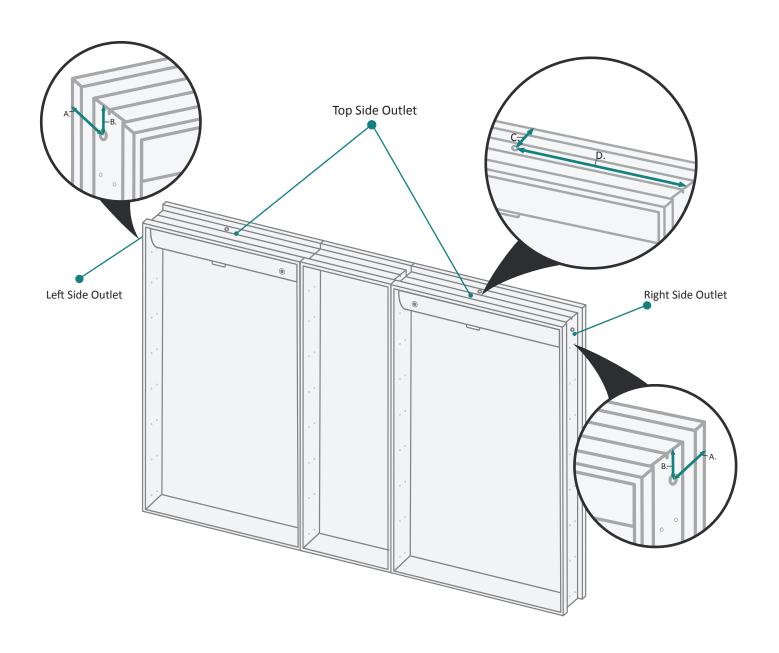

### **ELECTRICAL CORD LOCATIONS**

| MODEL          | А     | В     | С     | D      |
|----------------|-------|-------|-------|--------|
| SVANGE6036DLLR | 1-1/2 | 1-1/8 | 1-3/8 | 11-1/4 |