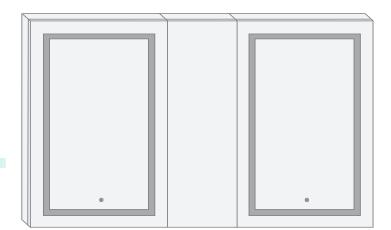

## Model

- SVANGE 6036DLLR Swinging Doors
- Included models in this configuration: Cabinet 1=2436L Cabinet 2=2436R Cabinet 3=1236L

# **CABINET CONFIGURATION**

Included models in this configuration:
Cabinet 1 = 2436L Cabinet 2=2436R Cabinet 3=1236L