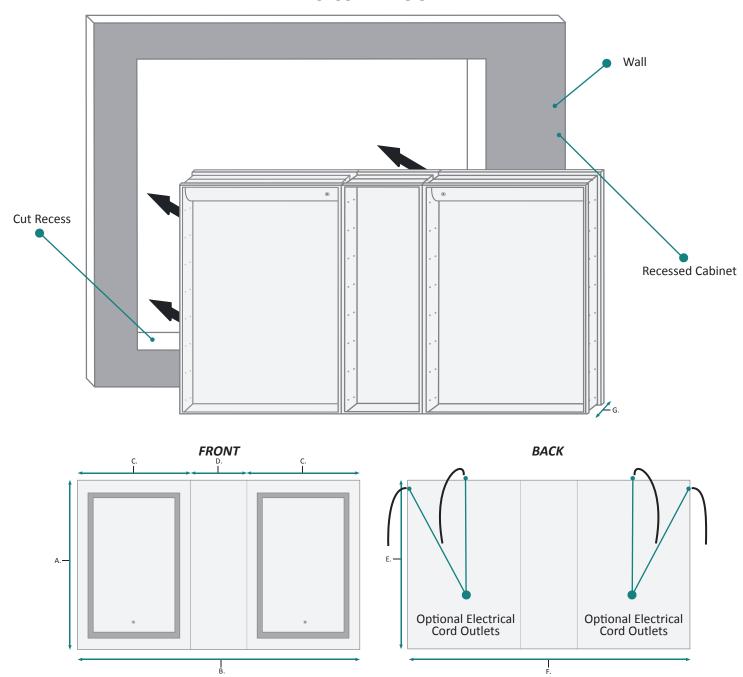

# **RECESSED MOUNT**

## FRONT & BACKS

| MODEL          | А  | В  | С  | D  | Е      | F      | G     |
|----------------|----|----|----|----|--------|--------|-------|
| SVANGE6036DLLR | 36 | 60 | 24 | 12 | 35-1/2 | 55-1/2 | 3-7/8 |

# RECESS INSTALLATION OPTIONAL ELECTRICAL CORD LOCATIONS

### **ELECTRICAL CORD LOCATIONS**

| MODEL          | А     | В     | С     | D      |
|----------------|-------|-------|-------|--------|
| SVANGE6036DLLR | 1-1/2 | 1-1/8 | 1-3/8 | 11-1/4 |