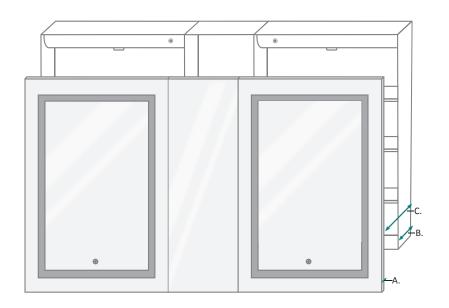

## **DOOR & CABINET**

| MODEL          | А   | В     | С     | D  | E   | F     | G      |
|----------------|-----|-------|-------|----|-----|-------|--------|
| SVANGE6036DLLR | 7/8 | 3-7/8 | 4-3/4 | 18 | 3/8 | 5-1/4 | 11-1/4 |