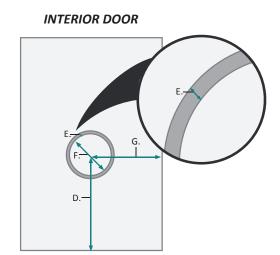

### **INTERIOR CABINET**

| MODEL          | А     | В     | С     | D      | Е     | F      | G      | Н     | 1   | J     |
|----------------|-------|-------|-------|--------|-------|--------|--------|-------|-----|-------|
| SVANGE6036DLLR | 3-3/4 | 5-5/8 | 1-1/4 | 32-1/4 | 2-1/4 | 10-1/2 | 22-1/2 | 2-3/8 | 3/8 | 3-5/8 |