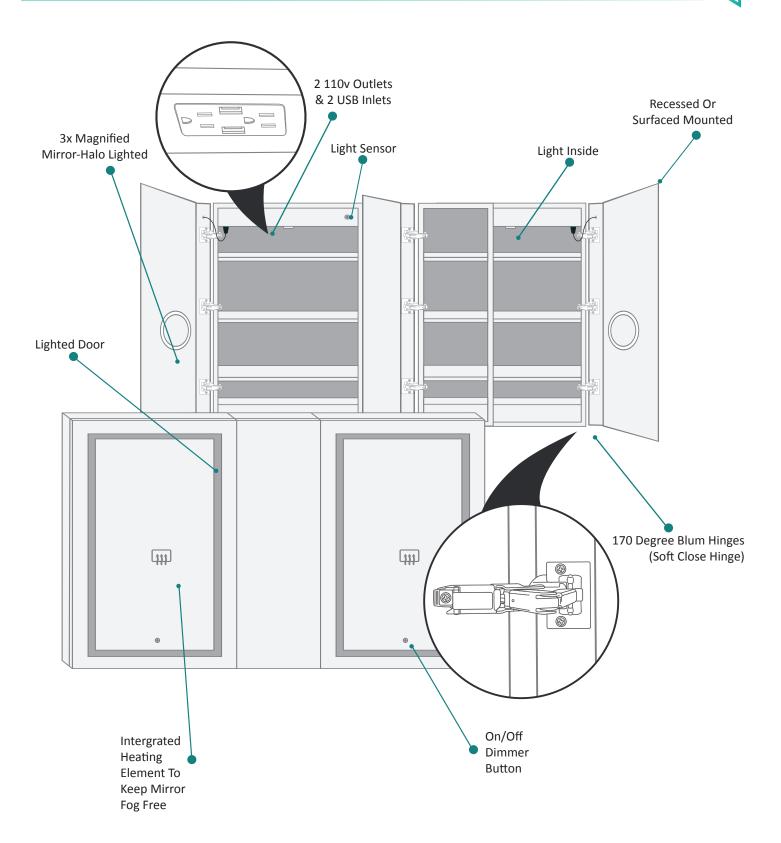

## **Features**

- Dimmable LED task lighting
- Integrated touch sensor control with memory
- Energy efficient LED lighting 5000K
- 8200 Lumens
- CRI 90+
- Integrated Defogger

## Construction

- Quality polished edge mirror
- · Single phase wire installation
- 5 MM Silver Backed Copper Free
- Installation Either Surface Mount
- (Side Mirror Trim Panels included) or Recessed
- Includes installation hardware

# **Electrical System**

- 120Vac, 60Hz, 55W
- Electric Current: 0.45A
- Wattage: 55W

# **Electrical System**

- Perfomance Requirments: Contains the required
- Supervisory Circiut with the Auto-Monitoring Function as noted by UL 1310
- Input Voltage: Min 112Vac, Nom 125Vac, Max 137Vac
- Frequency:60Hz
- Front Receptacle Current: 102-132Vac Nominal 15A
- USB Output Current:5VDC Nominal 4A