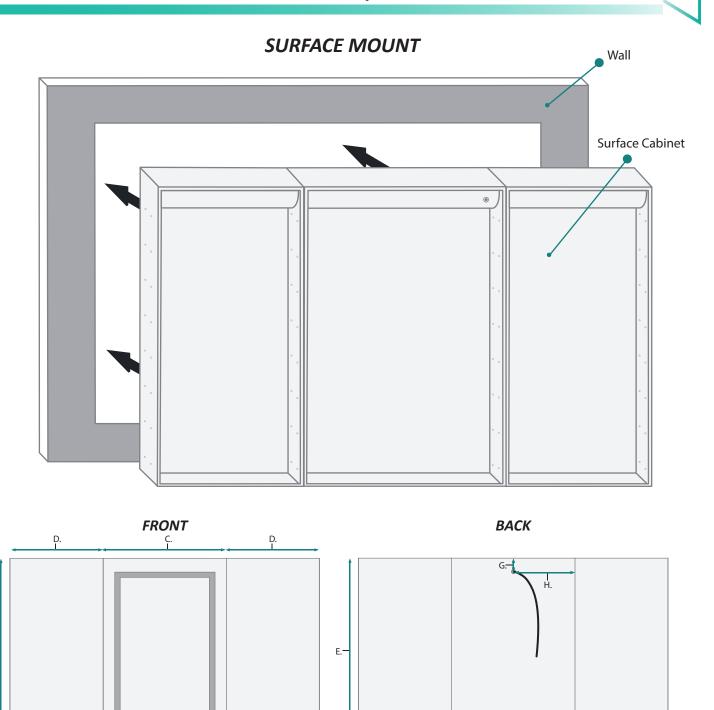

#### **FRONT & BACKS**

| MODEL         | А  | В      | С  | D  | E  | F      | G     | Н  |
|---------------|----|--------|----|----|----|--------|-------|----|
| SVANGE6036LRR | 36 | 60-1/4 | 24 | 18 | 36 | 60-1/4 | 1-1/8 | 12 |