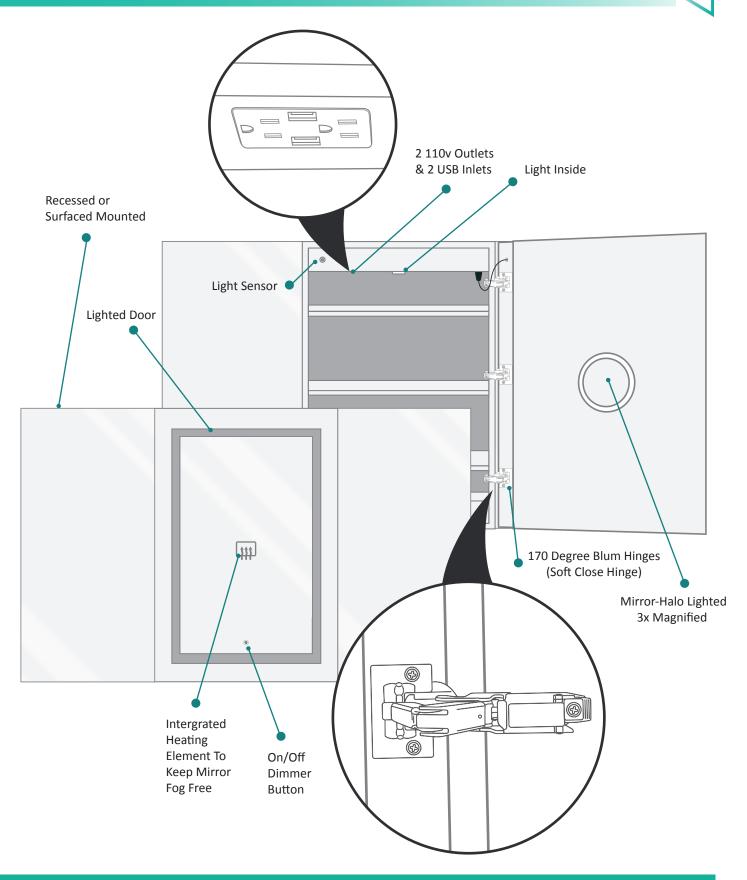

### **Features**

- · Dimmable LED task lighting
- Integrated touch sensor control with memory
- Energy efficient LED lighting 5000K
- 3100Lumens
- CRI 90+
- Integrated Defogger

### Construction

- Quality polished edge mirror
- · Single phase wire installation
- 5 MM Silver Backed Copper Free
- Installation Either Surface Mount
- (Side Mirror Trim Panels included) or Recessed
- Includes installation hardware

## **Electrical System**

- Perfomance Requirments: Contains the required
- Supervisory Circiut with the Auto-Monitoring Function as noted by UL 1310
- Input Voltage: Min 112Vac, Nom 125Vac, Max 137Vac
- Frequency:60Hz
- Front Receptacle Current: 102-132Vac Nominal 15A
- USB Output Current:5VDC Nominal 4A