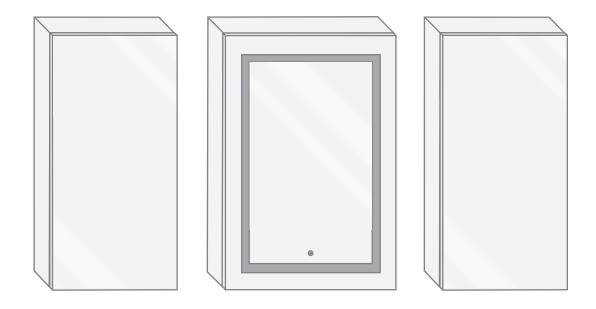

### Model

- SVANGE 6036LRR Right Swinging Door
- Included models in this configuration: Cabinet 1=1836R Cabinet 2=2436R Cabinet 3=1836L

### **CABINET CONFIGURATION**

• Included models in this configuration: Cabinet 1 = 1836R Cabinet 2=2436R Cabinet 3=1836L