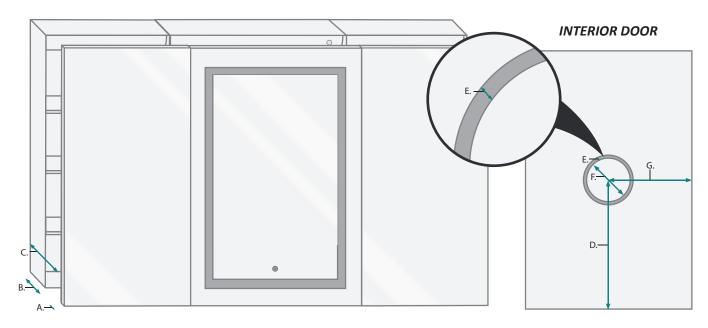

#### **DOOR & CABINET**

| MODEL         | А   | В     | С | D  | Е   | F     | G  |
|---------------|-----|-------|---|----|-----|-------|----|
| SVANGE6036LRR | 7/8 | 3-1/2 | 5 | 18 | 3/8 | 5-1/4 | 13 |