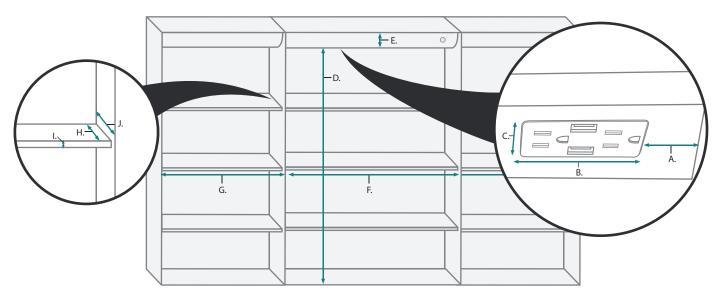

### **INTERIOR CABINET**

| MODEL         | А     | В     | С     | D  | E     | F      | G      | Н     | 1   | J     |
|---------------|-------|-------|-------|----|-------|--------|--------|-------|-----|-------|
| SVANGE6036LRR | 3-3/4 | 5-5/8 | 1-1/4 | 32 | 2-1/4 | 22-1/4 | 16-1/4 | 2-3/8 | 3/8 | 3-5/8 |