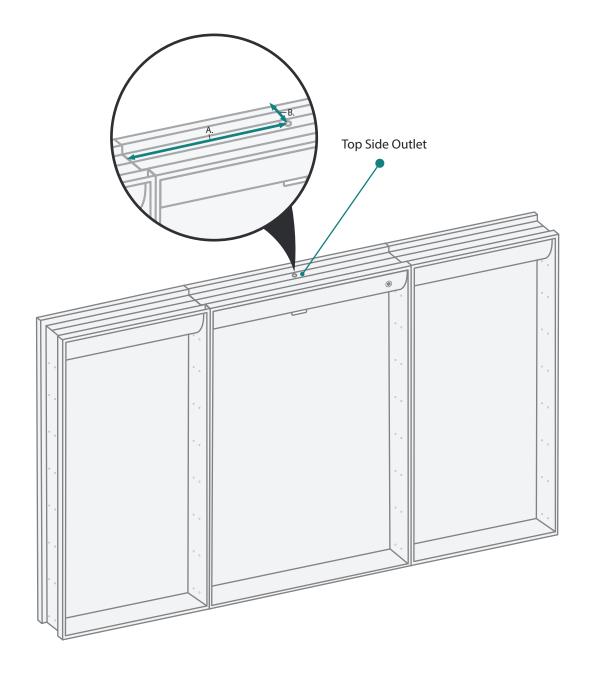

### RECESS INSTALLATION OPTIONAL ELECTRICAL CORD LOCATIONS

#### **ELECTRICAL CORD LOCATIONS**

| MODEL         | А     | В  |  |  |  |
|---------------|-------|----|--|--|--|
| SVANGE6036LRR | 1-1/8 | 12 |  |  |  |