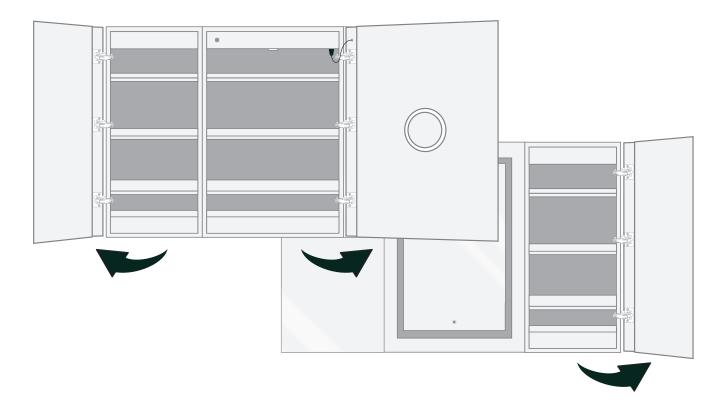

### Model

- SVANGE 6036LRR Right Swinging Door
- Included models in this configuration: Cabinet 1=1836R Cabinet 2=2436R Cabinet 3=1836L

### **CABINET CONFIGURATION**

• Included models in this configuration: Cabinet 1 = 1836R Cabinet 2=2436R Cabinet 3=1836L