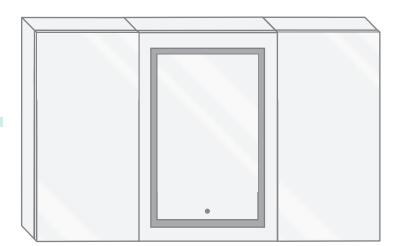

### Model

- SVANGE 6036LRR Right Swinging Door
- Included models in this configuration: Cabinet 1=1836R Cabinet 2=2436R Cabinet 3=1836L

### **CABINET CONFIGURATION**

• Included models in this configuration: Cabinet 1 = 1836R Cabinet 2=2436R Cabinet 3=1836L