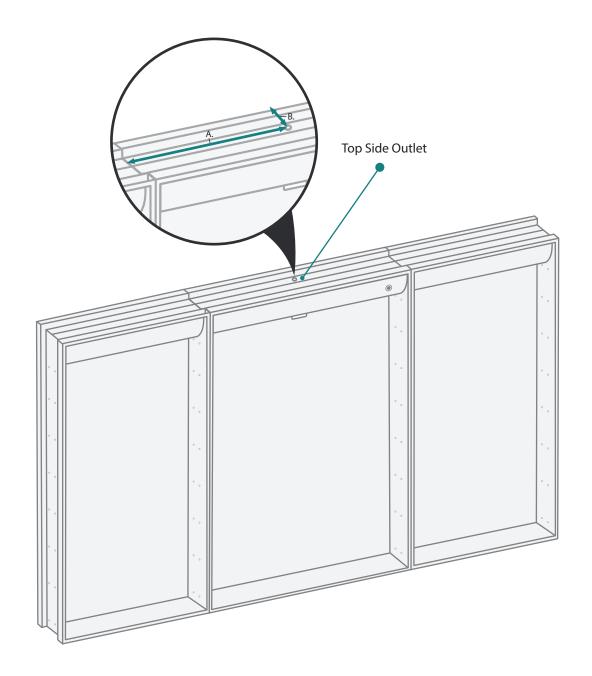

### RECESS INSTALLATION OPTIONAL ELECTRICAL CORD LOCATIONS

#### **ELECTRICAL CORD LOCATIONS**

| MODEL         | А     | В  |  |  |  |
|---------------|-------|----|--|--|--|
| SVANGE6036LLR | 1-1/8 | 12 |  |  |  |