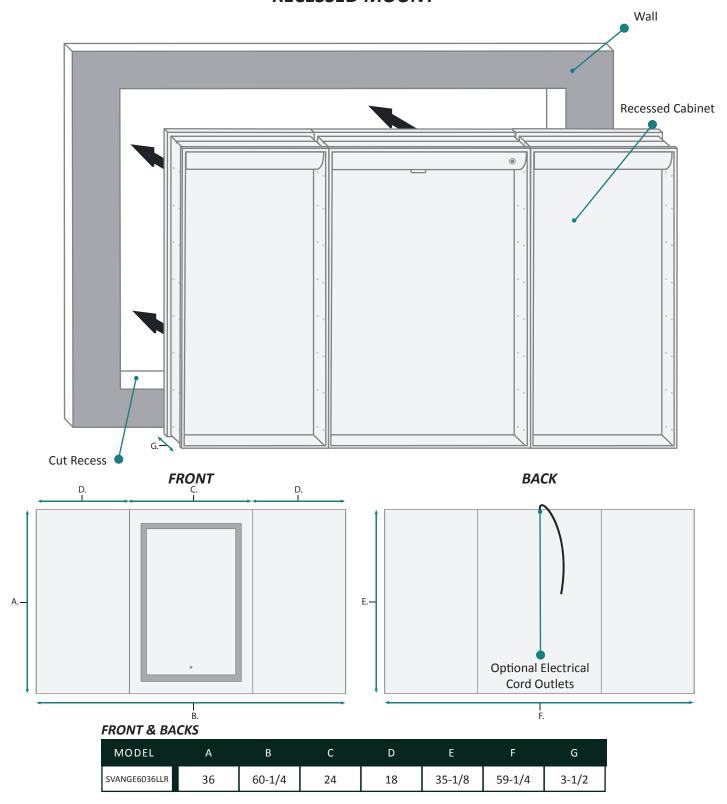

### FRONT & BACKS

| MODEL         | Α  | В      | С  | D  | E  | F      | G     | н  |
|---------------|----|--------|----|----|----|--------|-------|----|
| SVANGE6036LLR | 36 | 60-1/4 | 24 | 18 | 36 | 60-1/4 | 1-1/8 | 12 |

### **RECESSED MOUNT**