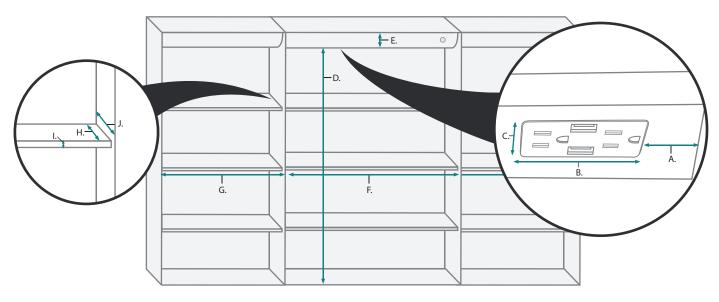

#### **INTERIOR CABINET**

| MODEL         | А     | В     | С     | D  | E     | F      | G      | Н     | ı   | J     |
|---------------|-------|-------|-------|----|-------|--------|--------|-------|-----|-------|
| SVANGE6036LLR | 3-3/4 | 5-5/8 | 1-1/4 | 32 | 2-1/4 | 22-1/4 | 16-1/4 | 2-3/8 | 3/8 | 3-5/8 |