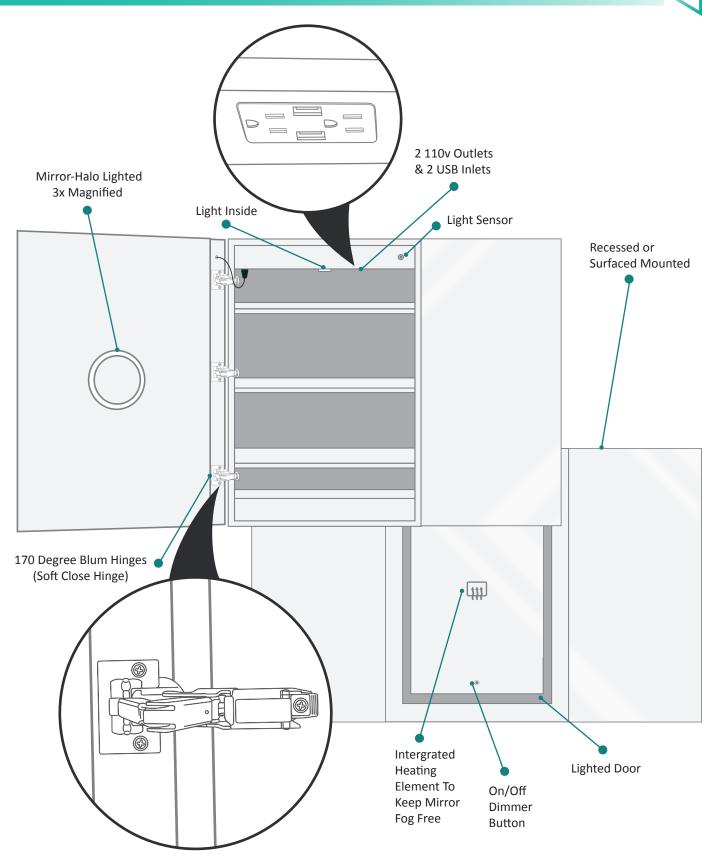

#### **Features**

- Dimmable LED task lighting
- Integrated touch sensor control with memory
- Energy efficient LED lighting 5000K
- 3100Lumens
- CRI 90+
- Integrated Defogger

### Construction

- Quality polished edge mirror
- · Single phase wire installation
- 5 MM Silver Backed Copper Free
- Installation Either Surface Mount
- · (Side Mirror Trim Panels included) or Recessed
- Includes installation hardware

### **Electrical System**

- 120Vac, 60Hz, 53W
- Electric Current: 0.44A
- Wattage: 53W

## **Electrical System**

- Perfomance Requirments: Contains the required
- Supervisory Circiut with the Auto-Monitoring Function as noted by UL 1310
- Input Voltage: Min 112Vac, Nom 125Vac, Max 137Vac
- Frequency:60Hz
- Front Receptacle Current: 102-132Vac Nominal 15A
- USB Output Current:5VDC Nominal 4A