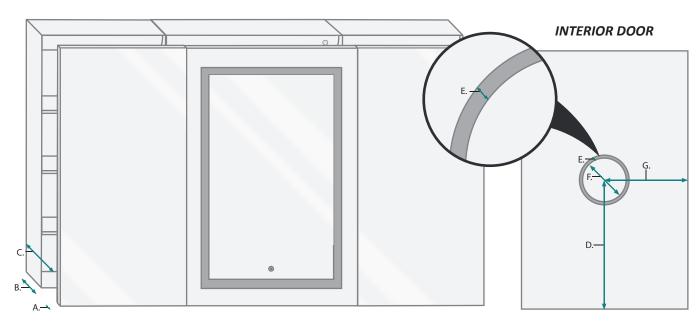

#### **DOOR & CABINET**

| MODEL         | А   | В     | С | D  | Е   | F     | G  |
|---------------|-----|-------|---|----|-----|-------|----|
| SVANGE6036LLR | 7/8 | 3-1/2 | 5 | 18 | 3/8 | 5-1/4 | 13 |