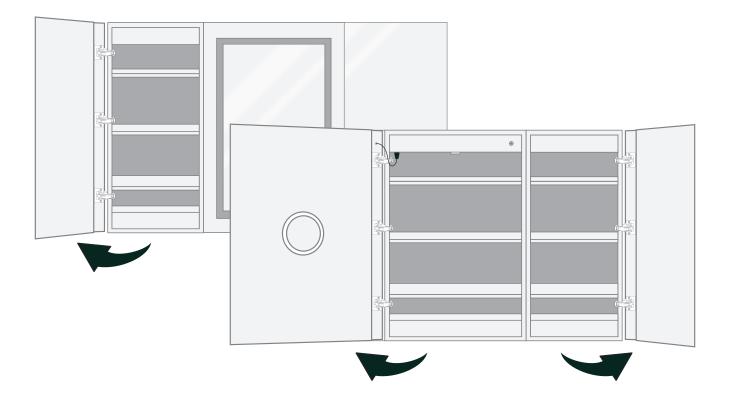

#### Model

- SVANGE 6036LLR Left Swinging Door
- Included models in this configuration: Cabinet 1=1836R Cabinet 2=2436L Cabinet 3=1836L

### **CABINET CONFIGURATION**

• Included models in this configuration: Cabinet 1 = 1836R Cabinet 2=2436L Cabinet 3=1836L