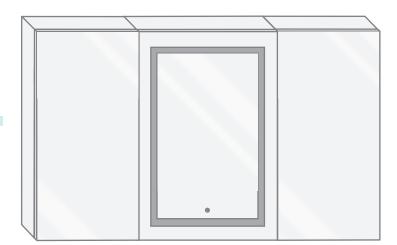

#### Model

- SVANGE 6036LLR Left Swinging Door
- Included models in this configuration: Cabinet 1=1836R Cabinet 2=2436L Cabinet 3=1836L

### **CABINET CONFIGURATION**

• Included models in this configuration: Cabinet 1 = 1836R Cabinet 2=2436L Cabinet 3=1836L