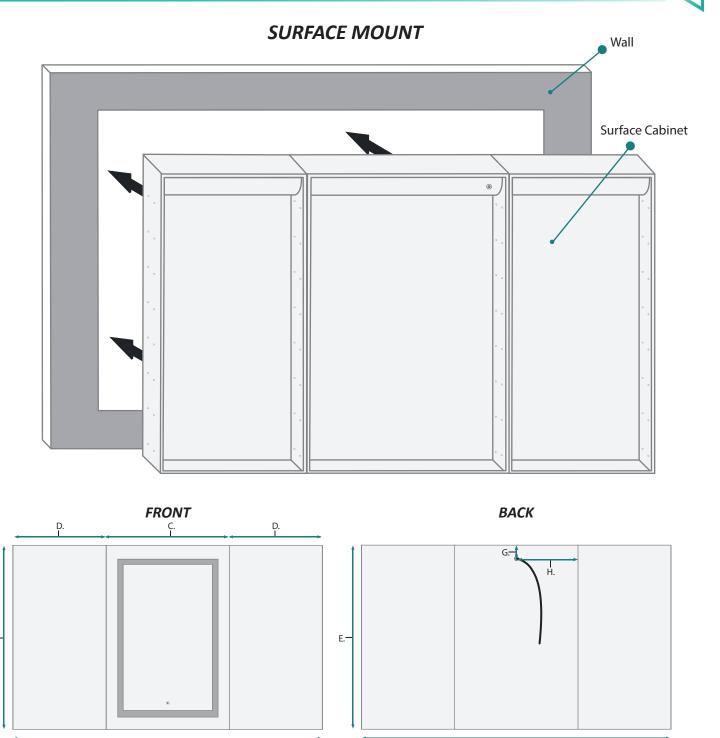

### FRONT & BACKS

| MODEL         | Α  | В      | С  | D  | E  | F      | G     | н  |
|---------------|----|--------|----|----|----|--------|-------|----|
| SVANGE6036LLR | 36 | 60-1/4 | 24 | 18 | 36 | 60-1/4 | 1-1/8 | 12 |