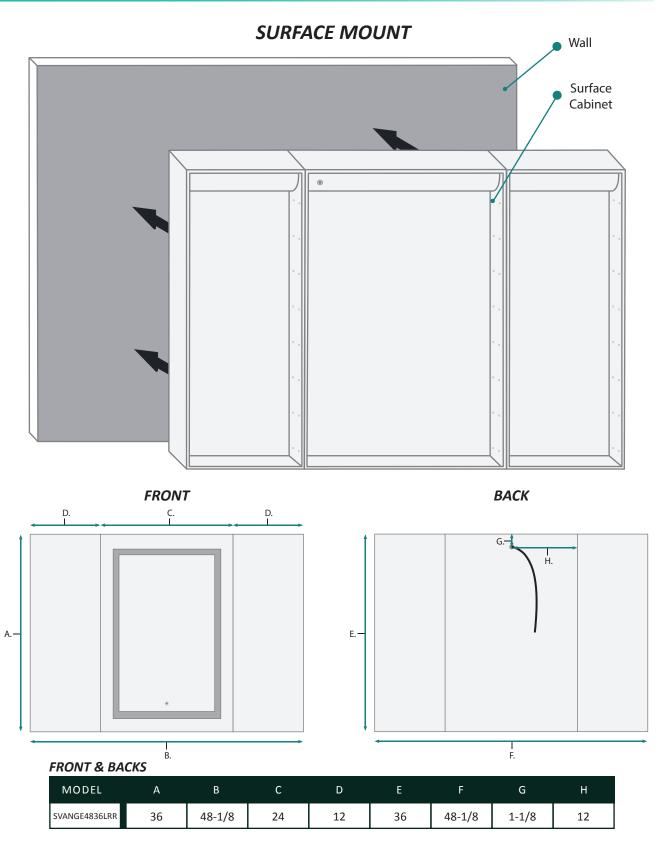

## Construction

- · Quality polished edge mirror
- · Single phase wire installation
- 5 MM Silver Backed Copper Free
- Installation Either Surface Mount
- (Side Mirror Trim Panels included) or Recessed
- Includes installation hardware

### Model

- SVANGE 4836LRR Right & Left Swinging Door
- Included models in this configuration: Cabinet 1=1236L Cabinet 2=2436R Cabinet 3=1236R