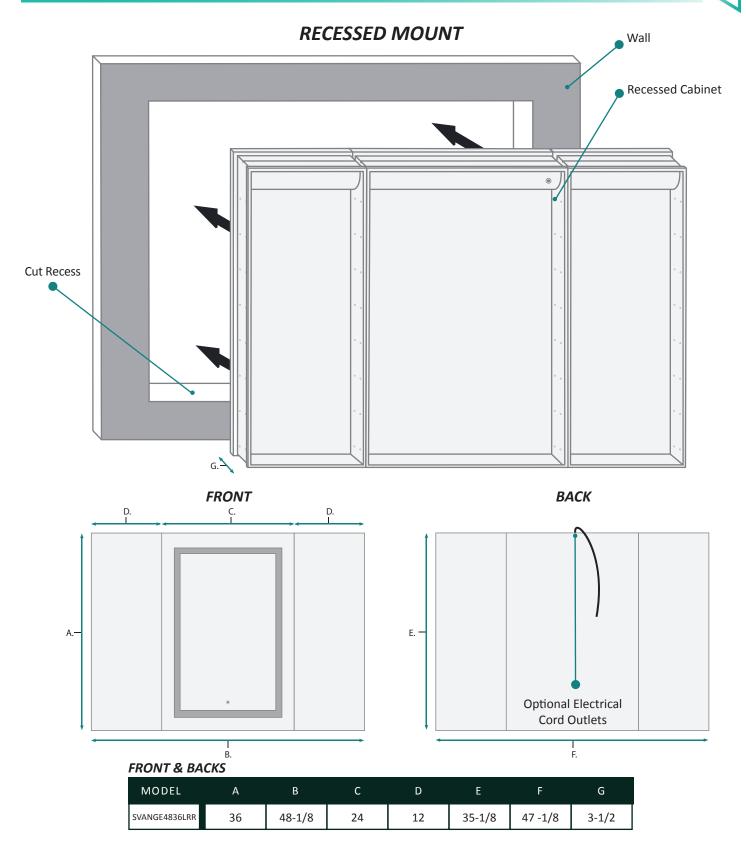

## Construction

- · Quality polished edge mirror
- · Single phase wire installation
- 5 MM Silver Backed Copper Free
- Installation Either Surface Mount
- (Side Mirror Trim Panels included) or Recessed
- Includes installation hardware

### Model

- SVANGE 4836LRR Right & Left Swinging Door
- Included models in this configuration: Cabinet 1=1236L Cabinet 2=2436R Cabinet 3=1236R

## RECESS INSTALLATION OPTIONAL ELECTRICAL CORD LOCATIONS