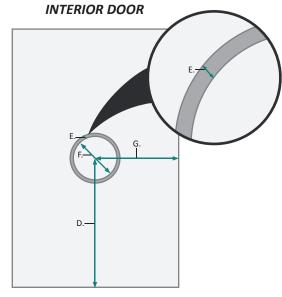

#### **DOOR & CABINET**

| MODEL         | А   | В     | С | D  | Е   | F     | G  |
|---------------|-----|-------|---|----|-----|-------|----|
| SVANGE4836LRR | 7/8 | 3-1/2 | 5 | 18 | 3/8 | 5-1/4 | 13 |