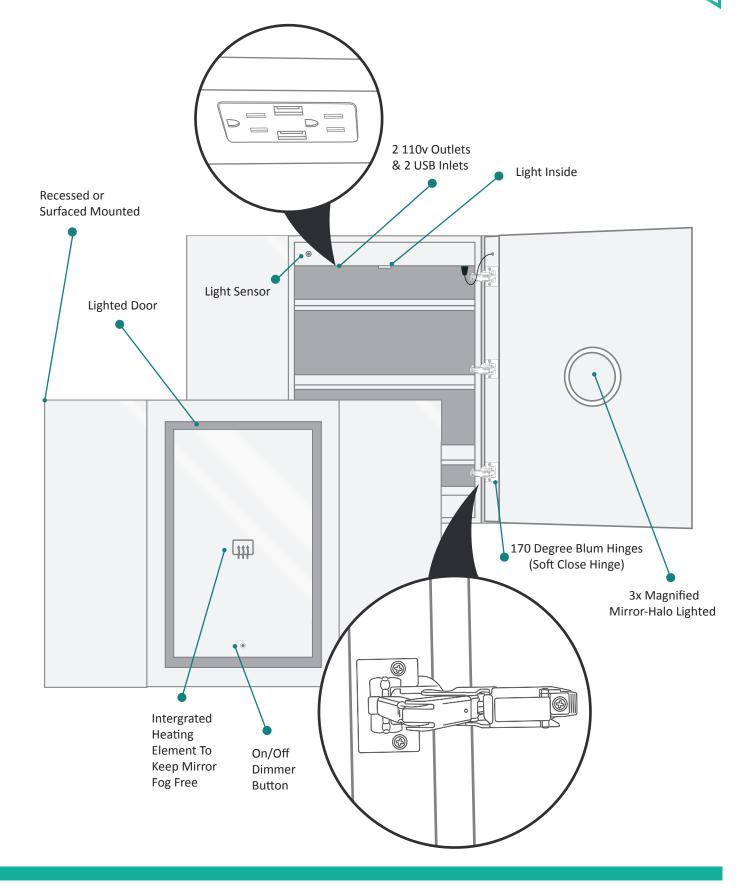

### **Features**

- Dimmable LED task lighting
- Integrated touch sensor control with memory
- Energy efficient LED lighting 5000K
- 3100Lumens
- CRI 90+
- Integrated Defogger

## Construction

- · Quality polished edge mirror
- · Single phase wire installation
- 5 MM Silver Backed Copper Free
- Installation Either Surface Mount
- (Side Mirror Trim Panels included) or Recessed
- Includes installation hardware

## **Electrical System**

- 120Vac, 60Hz, 53W
- Electric Current: 0.44A
- Wattage: 53W

## **Electrical System**

- Perfomance Requirments: Contains the required
- Supervisory Circiut with the Auto-Monitoring Function as noted by UL 1310
- Input Voltage: Min 112Vac, Nom 125Vac, Max 137Vac
- Frequency:60Hz
- Front Receptacle Current: 102-132Vac Nominal 15A
- USB Output Current:5VDC Nominal 4A