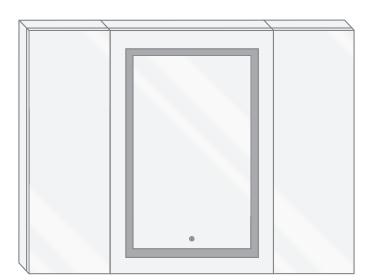

### Model

- SVANGE 4836LRR Right & Left Swinging Door
- Included models in this configuration: Cabinet 1=1236L Cabinet 2=2436R Cabinet 3=1236R