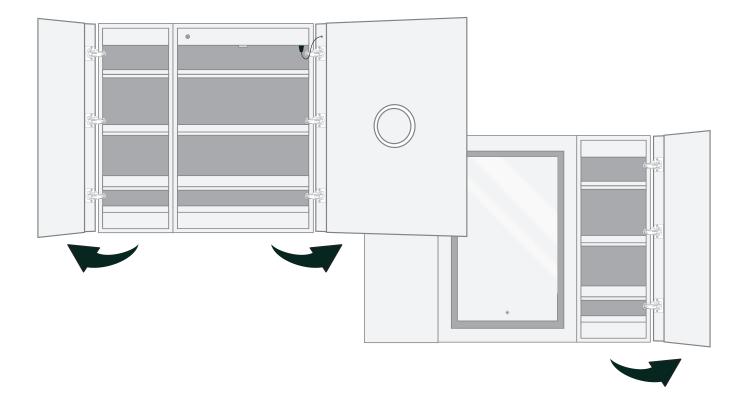

### Model

- SVANGE 4836LRR Right & Left Swinging Door
- Included models in this configuration: Cabinet 1=1236L Cabinet 2=2436R Cabinet 3=1236R

## **CABINET CONFIGURATION**

• Included models in this configuration: Cabinet 1 = 2436L Cabinet 2=2436R Cabinet 2=1236R