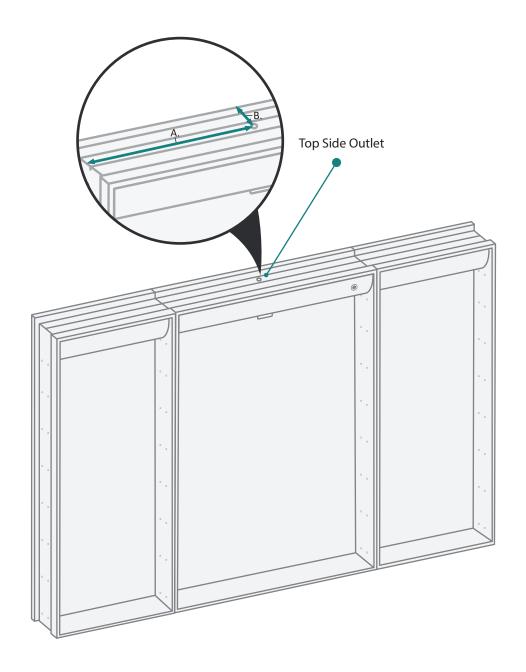

#### **ELECTRICAL CORD LOCATIONS**

| MODEL         | Α     | В  |  |  |
|---------------|-------|----|--|--|
| SVANGE4836LRR | 1-1/8 | 12 |  |  |