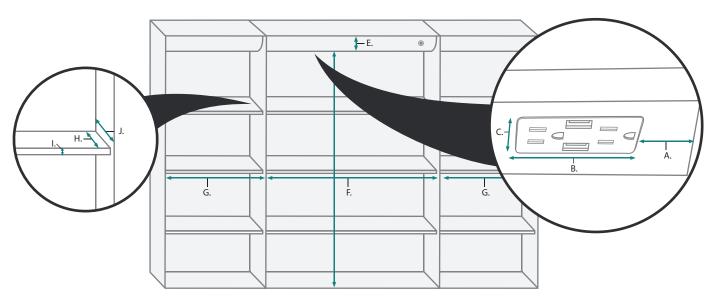

### **INTERIOR CABINET**

| MODEL         | А     | В     | С     | D  | E     | F      | G      | Н     | I   | J     |
|---------------|-------|-------|-------|----|-------|--------|--------|-------|-----|-------|
| SVANGE4836LRR | 3-3/4 | 5-5/8 | 1-1/4 | 32 | 2-1/4 | 22-1/4 | 10-1/4 | 2-3/8 | 3/8 | 3-5/8 |