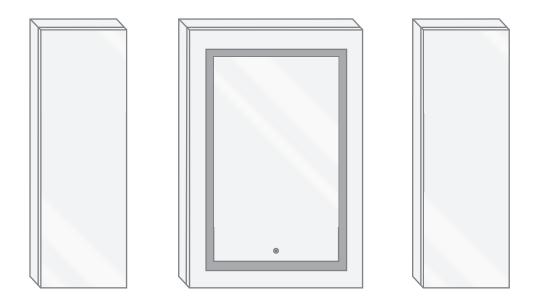

### Model

- SVANGE 4836LRR Right & Left Swinging Door
- Included models in this configuration: Cabinet 1=1236L Cabinet 2=2436R Cabinet 3=1236R

## **CABINET CONFIGURATION**

• Included models in this configuration: Cabinet 1 = 2436L Cabinet 2=2436R Cabinet 2=1236R