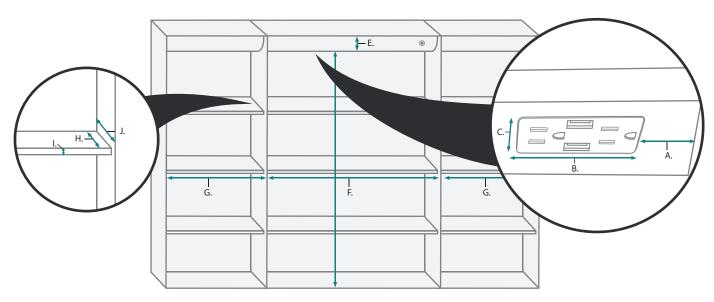

#### **INTERIOR CABINET**

| MODEL         | А     | В     | С     | D  | Е     | F      | G      | Н     | 1   | J     |
|---------------|-------|-------|-------|----|-------|--------|--------|-------|-----|-------|
| SVANGE4836LLR | 3-3/4 | 5-5/8 | 1-1/4 | 32 | 2-1/4 | 22-1/4 | 10-1/4 | 2-3/8 | 3/8 | 3-5/8 |