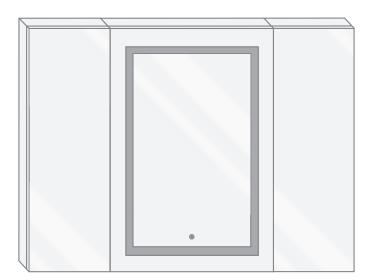

## **SVANGE 4836LLR LED Medicine Cabinet - Specification Sheet**

#### Model

- SVANGE 4836LLR Right & Left Swinging Door
- Included models in this configuration: Cabinet 1=1236L Cabinet 2=2436L Cabinet 3=1236R