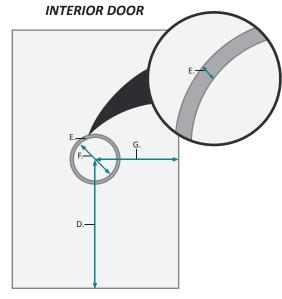

#### **DOOR & CABINET**

| MODEL         | А   | В     | С | D  | Е   | F     | G  |
|---------------|-----|-------|---|----|-----|-------|----|
| SVANGE4836LLR | 7/8 | 3-1/2 | 5 | 18 | 3/8 | 5-1/4 | 13 |