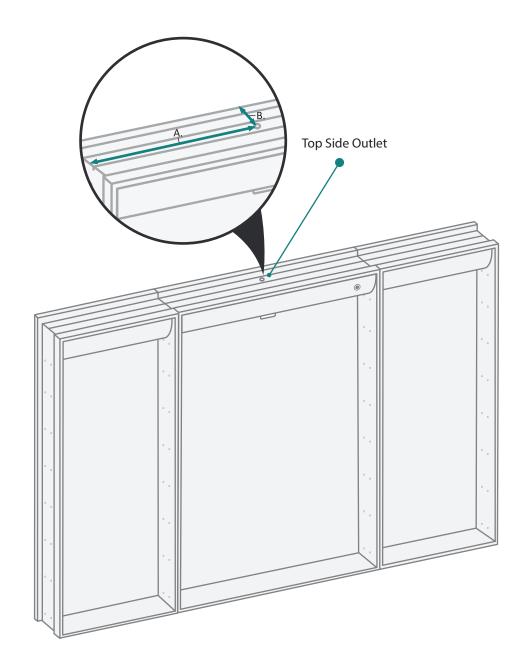

### RECESS INSTALLATION OPTIONAL ELECTRICAL CORD LOCATIONS

#### **ELECTRICAL CORD LOCATIONS**

| MODEL         | А     | В  |  |  |
|---------------|-------|----|--|--|
| SVANGE4836LLR | 1-1/8 | 12 |  |  |