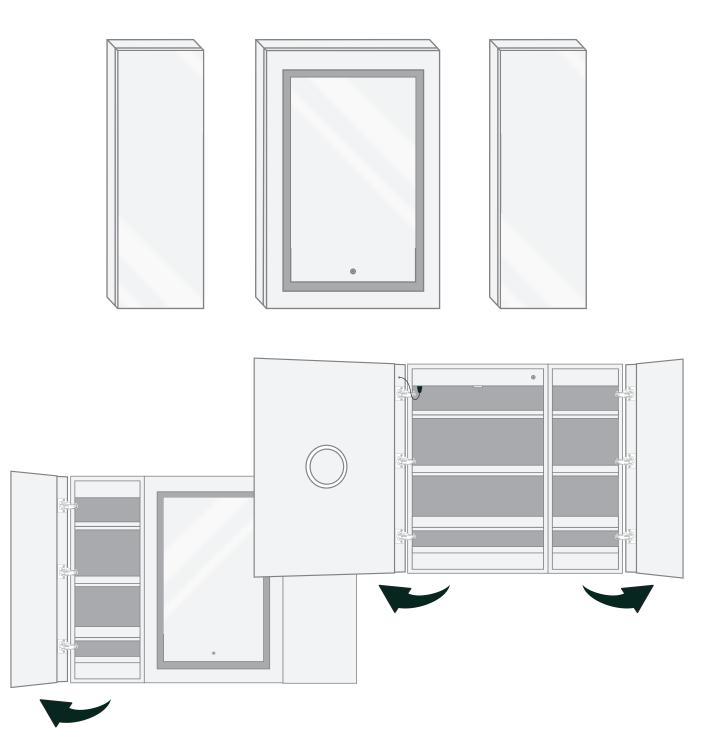

#### Model

- SVANGE 4836LLR Right & Left Swinging Door
- Included models in this configuration: Cabinet 1=1236L Cabinet 2=2436L Cabinet 3=1236R

### **CABINET CONFIGURATION**

• Included models in this configuration: Cabinet 1 = 2436L Cabinet 2=2436L Cabinet 2=1236R

### Construction

- Quality polished edge mirror
- · Single phase wire installation
- 5 MM Silver Backed Copper Free
- Installation Either Surface Mount
- (Side Mirror Trim Panels included) or Recessed
- Includes installation hardware