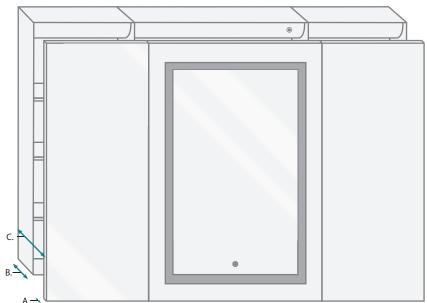

#### **DOOR & CABINET**

| MODEL         | А   | В     | С | D  | Е   | F     | G  |
|---------------|-----|-------|---|----|-----|-------|----|
| SVANGE4836LLR | 7/8 | 3-1/2 | 5 | 18 | 3/8 | 5-1/4 | 13 |