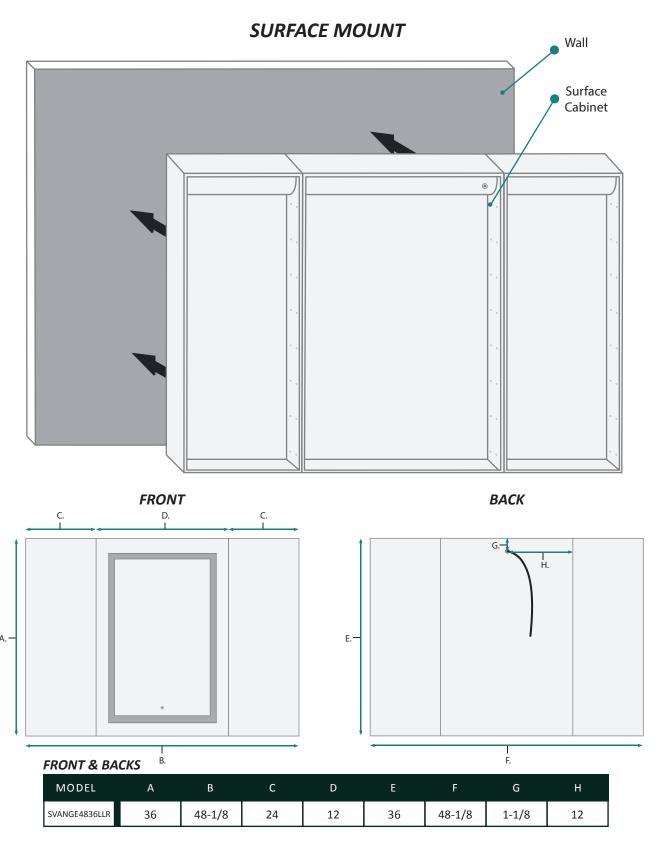

### Construction

- Quality polished edge mirror
- · Single phase wire installation
- 5 MM Silver Backed Copper Free
- Installation Either Surface Mount
- (Side Mirror Trim Panels included) or Recessed
- Includes installation hardware

### RECESS INSTALLATION OPTIONAL ELECTRICAL CORD LOCATIONS

#### **ELECTRICAL CORD LOCATIONS**

| MODEL         | А     | В  |  |  |
|---------------|-------|----|--|--|
| SVANGE4836LLR | 1-1/8 | 12 |  |  |

#### **DOOR & CABINET**

| MODEL         | А   | В     | С | D  | Е   | F     | G  |
|---------------|-----|-------|---|----|-----|-------|----|
| SVANGE4836LLR | 7/8 | 3-1/2 | 5 | 18 | 3/8 | 5-1/4 | 13 |

#### **INTERIOR CABINET**

| MODEL         | А     | В     | С     | D  | Е     | F      | G      | Н     | 1   | J     |
|---------------|-------|-------|-------|----|-------|--------|--------|-------|-----|-------|
| SVANGE4836LLR | 3-3/4 | 5-5/8 | 1-1/4 | 32 | 2-1/4 | 22-1/4 | 10-1/4 | 2-3/8 | 3/8 | 3-5/8 |