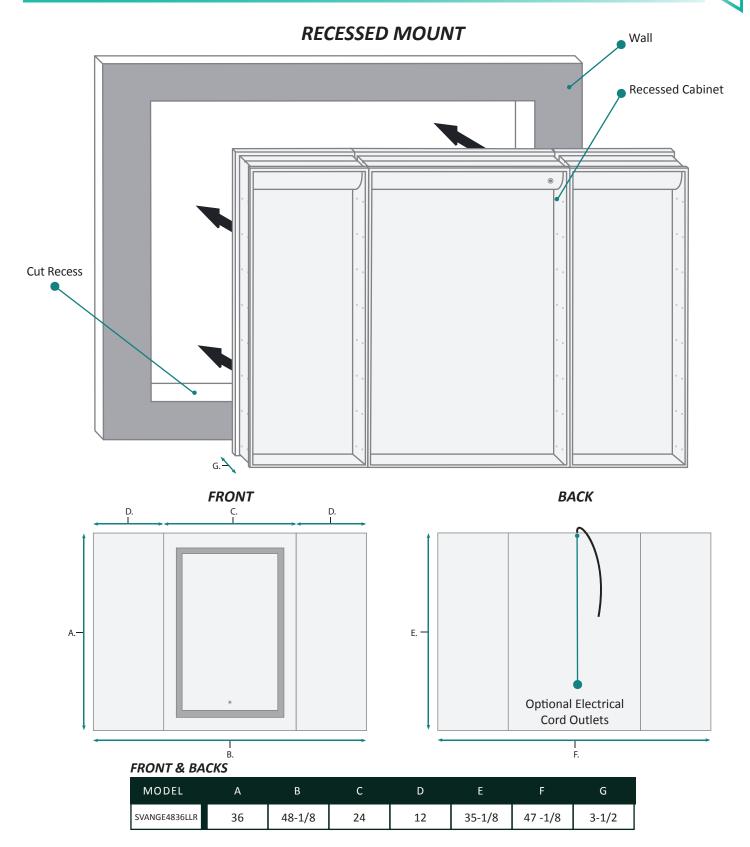

## **SVANGE 4836LLR LED Medicine Cabinet - Specification Sheet**

#### Model

- SVANGE 4836LLR Right & Left Swinging Door
- Included models in this configuration: Cabinet 1=1236L Cabinet 2=2436L Cabinet 3=1236R

### **CABINET CONFIGURATION**

• Included models in this configuration: Cabinet 1 = 2436L Cabinet 2=2436L Cabinet 2=1236R

### RECESS INSTALLATION OPTIONAL ELECTRICAL CORD LOCATIONS