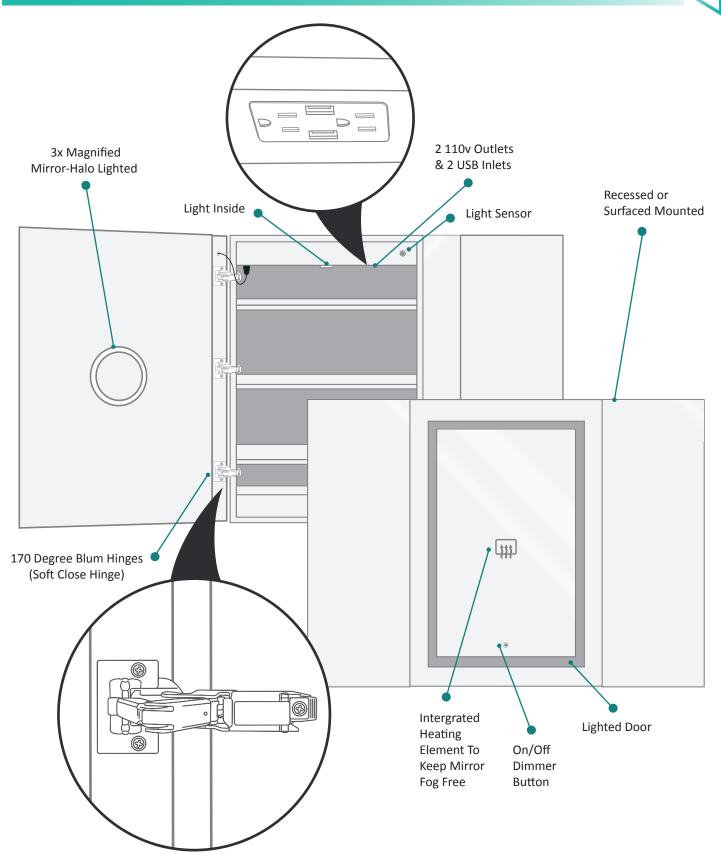

#### **Features**

- Dimmable LED task lighting
- Integrated touch sensor control with memory
- Energy efficient LED lighting 5000K
- 3100Lumens
- CRI 90+
- Integrated Defogger

### Construction

- Quality polished edge mirror
- · Single phase wire installation
- 5 MM Silver Backed Copper Free
- Installation Either Surface Mount
- (Side Mirror Trim Panels included) or Recessed
- Includes installation hardware

### **Electrical System**

- 120Vac, 60Hz, 53W
- Electric Current: 0.44A
- Wattage: 53W

### **Electrical System**

- Perfomance Requirments: Contains the required
- Supervisory Circiut with the Auto-Monitoring Function as noted by UL 1310
- Input Voltage: Min 112Vac, Nom 125Vac, Max 137Vac
- Frequency:60Hz
- Front Receptacle Current: 102-132Vac Nominal 15A
- USB Output Current:5VDC Nominal 4A