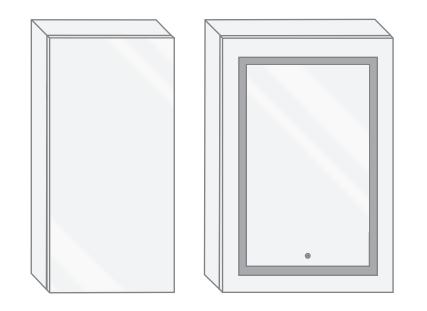

#### Model

- SVANGE 4236R Right Swinging Door
- Included models in this configuration: Cabinet 1=1836L Cabinet 2=2436R

#### **CABINET CONFIGURATION**

 Included models in this configuration: Cabinet 1 = 1836L Cabinet 2=2436R