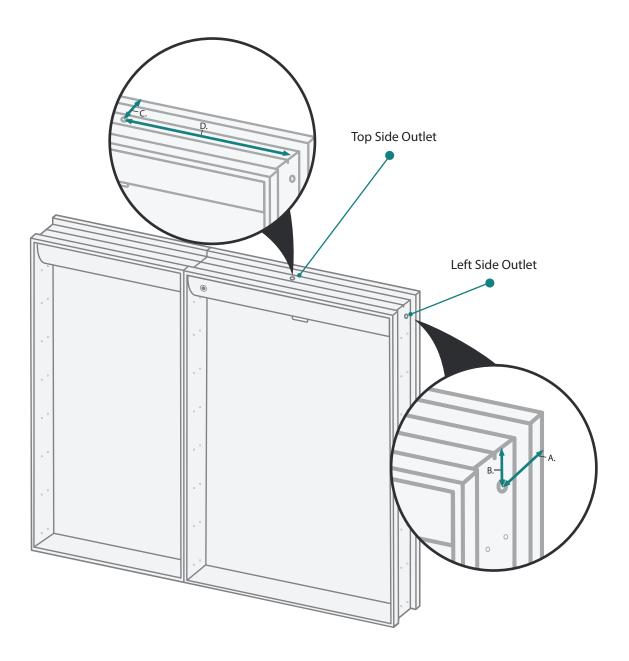

### **RECESS INSTALLATION OPTIONAL ELECTRICAL CORD LOCATIONS**

#### ELECTRICAL CORD LOCATIONS

| MODEL       | А     | В     | С     | D  |
|-------------|-------|-------|-------|----|
| SVANGE4236R | 1-1/8 | 1-1/8 | 1-1/8 | 12 |