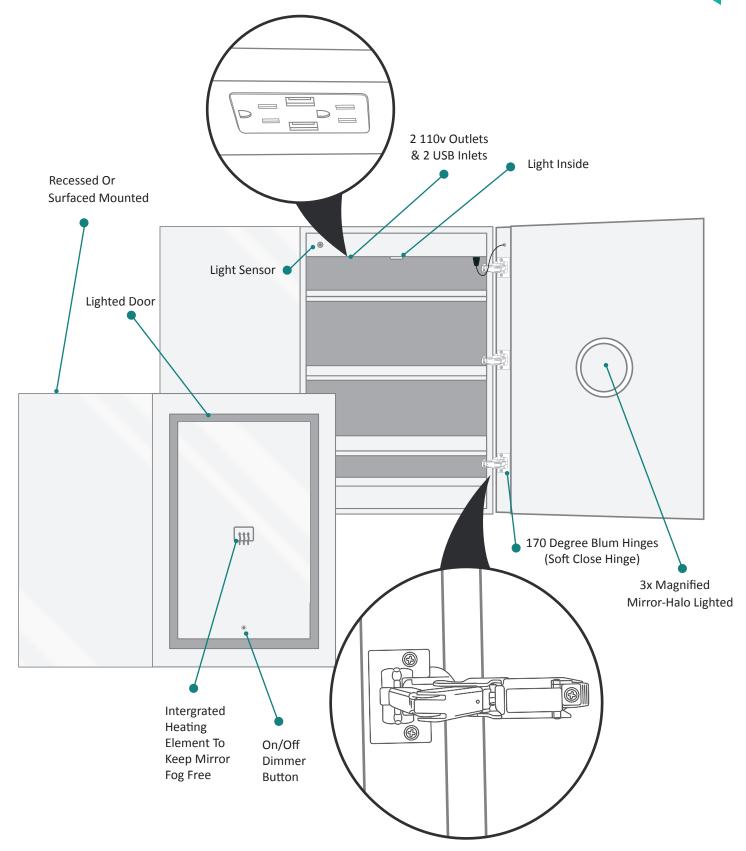

#### **Features**

- Dimmable LED task lighting
- Integrated touch sensor control with memory
- Energy efficient LED lighting 5000K
- 3100Lumens
- CRI 90+
- Integrated Defogger

#### Construction

- Quality polished edge mirror
- Single phase wire installation
- 5 MM Silver Backed Copper Free
- Installation Either Surface Mount
- (Side Mirror Trim Panels included) or Recessed
- Includes installation hardware

### **Electrical System**

- Perfomance Requirments: Contains the required
- Supervisory Circiut with the Auto-Monitoring Function as noted by UL 1310
- Input Voltage: Min 112Vac, Nom 125Vac, Max 137Vac
- Frequency:60Hz
- Front Receptacle Current: 102-132Vac Nominal 15A
- USB Output Current:5VDC Nominal 4A