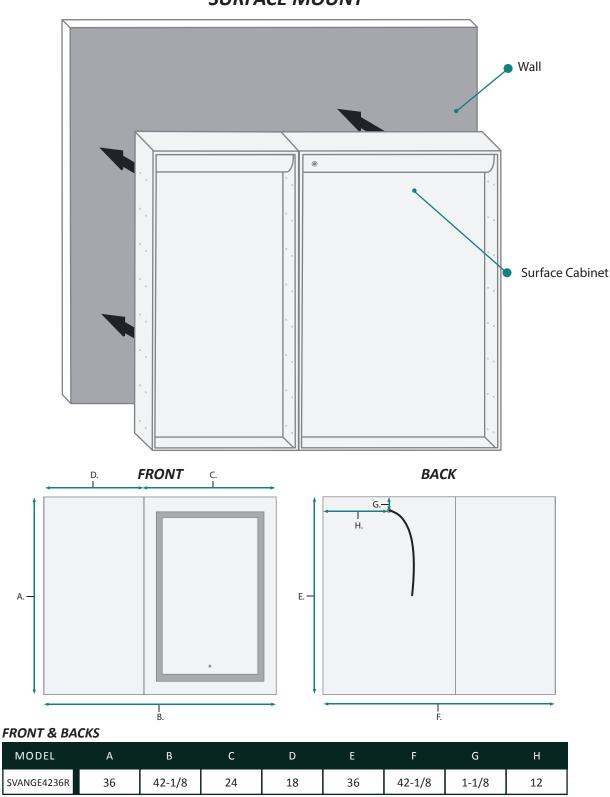

# **SVANGE 4236R LED Medicine Cabinet - Specification Sheet**

SURFACE MOUNT

## **SVANGE 4236R LED Medicine Cabinet - Specification Sheet**

Wall ۲ **Cut Recess Recessed Cabinet** G. – FRONT ВАСК D. C. – E. Α. **Optional Electrical** Cord Outlets I B. l F. FRONT & BACKS MODEL А В С D Е G SVANGE4236R 42-1/8 35-1/8 41 -1/8 36 18 3-1/2 24