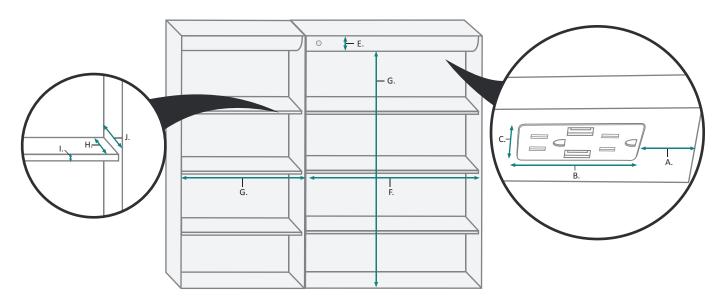

#### **INTERIOR CABINET**

| MODEL       | А     | В     | С     | D  | E     | F      | G      | Н     | I   | J     |
|-------------|-------|-------|-------|----|-------|--------|--------|-------|-----|-------|
| SVANGE4236R | 3-3/4 | 5-5/8 | 1-1/4 | 32 | 2-1/4 | 22-1/4 | 16-1/4 | 2-3/8 | 3/8 | 3-5/8 |