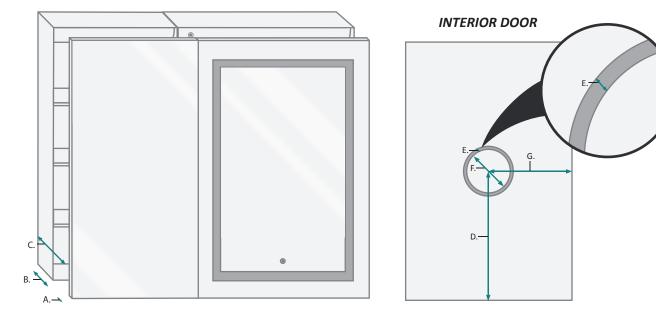

#### DOOR & CABINET

| MODEL       | А   | В     | С | D  | E   | F     | G  |
|-------------|-----|-------|---|----|-----|-------|----|
| SVANGE4236R | 7/8 | 3-1/2 | 5 | 18 | 3/8 | 5-1/4 | 13 |