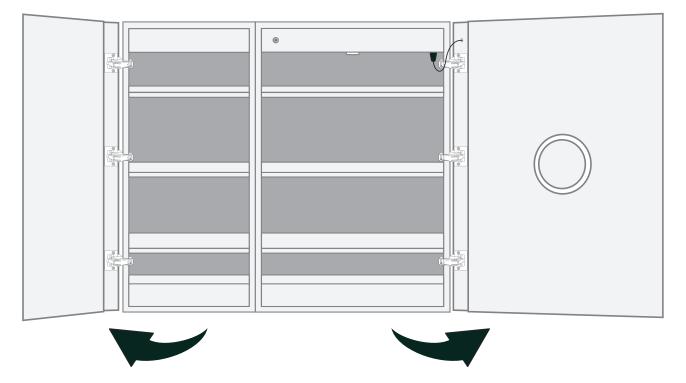

#### Model

- SVANGE 4236R Right Swinging Door
- Included models in this configuration: Cabinet 1=1836L Cabinet 2=2436R

#### **CABINET CONFIGURATION**

 Included models in this configuration: Cabinet 1 = 1836L Cabinet 2=2436R