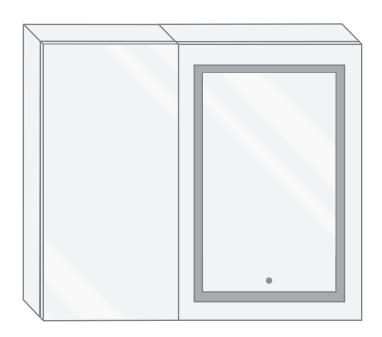

#### Model

- SVANGE 4236R Right Swinging Door
- Included models in this configuration: Cabinet 1=1836L Cabinet 2=2436R

#### **CABINET CONFIGURATION**

 Included models in this configuration: Cabinet 1 = 1836L Cabinet 2=2436R