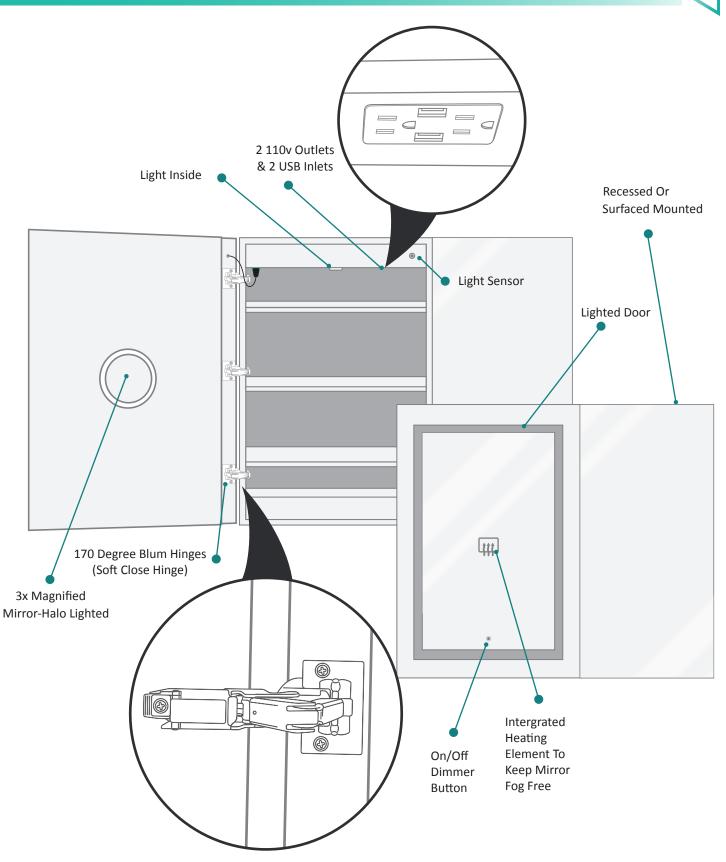

#### **Features**

- Dimmable LED task lighting
- Integrated touch sensor control with memory
- Energy efficient LED lighting 5000K
- 3100Lumens
- CRI 90+
- Integrated Defogger

#### Construction

- Quality polished edge mirror
- · Single phase wire installation
- 5 MM Silver Backed Copper Free
- Installation Either Surface Mount
- (Side Mirror Trim Panels included) or Recessed
- Includes installation hardware

# **Electrical System**

- Perfomance Requirments: Contains the required
- Supervisory Circiut with the Auto-Monitoring Function as noted by UL 1310
- Input Voltage: Min 112Vac, Nom 125Vac, Max 137Vac
- Frequency:60Hz
- Front Receptacle Current: 102-132Vac Nominal 15A
- USB Output Current:5VDC Nominal 4A