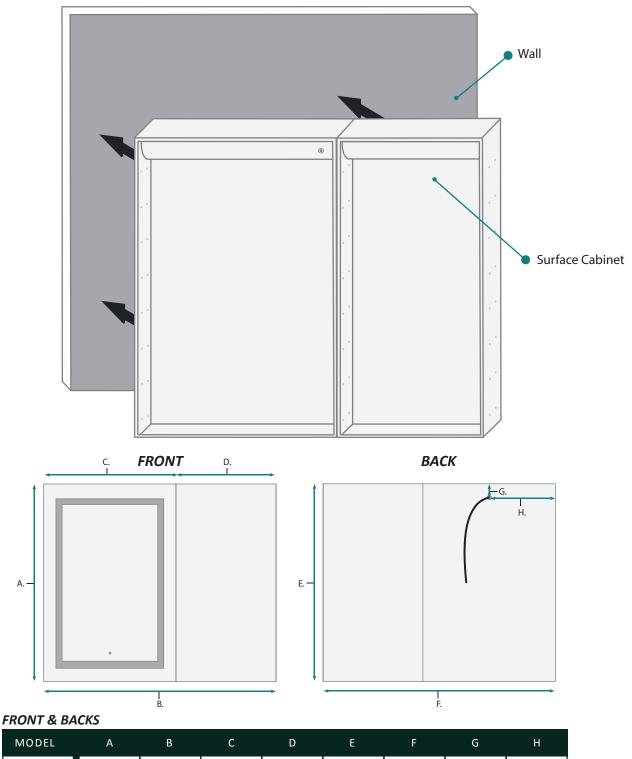

# **SURFACE MOUNT**

| MODEL       | А  | В      | С  | D  | E  | F      | G     | н  |
|-------------|----|--------|----|----|----|--------|-------|----|
| SVANGE4236L | 36 | 42-1/8 | 24 | 18 | 36 | 42-1/8 | 1-1/8 | 12 |