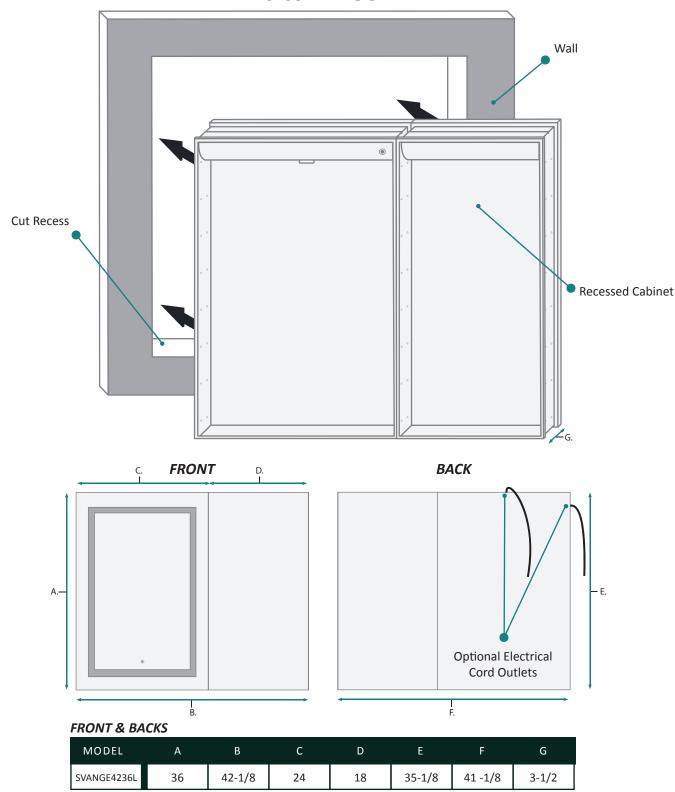

# **RECESSED MOUNT**

#### **ELECTRICAL CORD LOCATIONS**

| MODEL       | А     | В     | С     | D  |
|-------------|-------|-------|-------|----|
| SVANGE4236L | 1-1/8 | 1-1/8 | 1-1/8 | 12 |