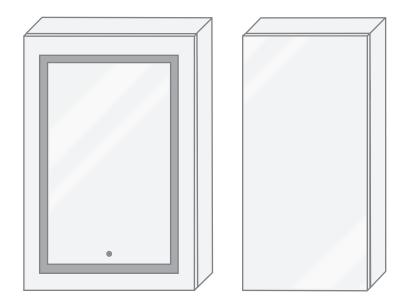

#### Model

- SVANGE 4236L Left Swinging Door
- Included models in this configuration: Cabinet 1=1836R Cabinet 2=2436L

# **CABINET CONFIGURATION**

 Included models in this configuration: Cabinet 1 = 1836R Cabinet 2=2436L