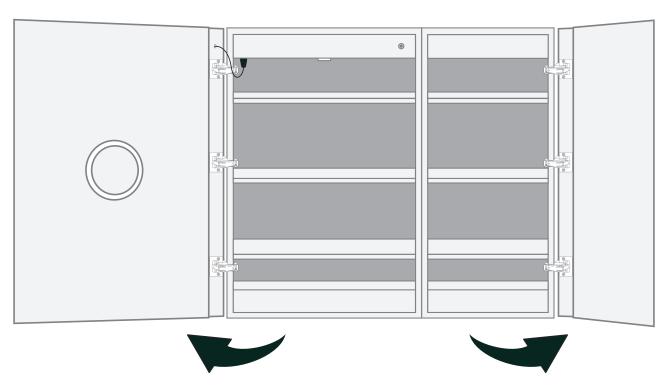

#### Model

- SVANGE 4236L Left Swinging Door
- Included models in this configuration: Cabinet 1=1836R Cabinet 2=2436L

# **CABINET CONFIGURATION**

 Included models in this configuration: Cabinet 1 = 1836R Cabinet 2=2436L