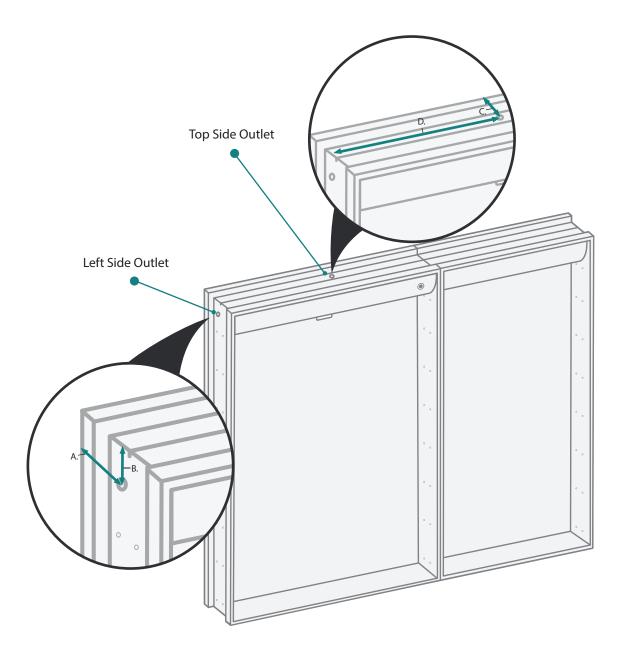

# RECESS INSTALLATION OPTIONAL ELECTRICAL CORD LOCATIONS

#### **ELECTRICAL CORD LOCATIONS**

| MODEL       | А     | В     | С     | D  |
|-------------|-------|-------|-------|----|
| SVANGE4236L | 1-1/8 | 1-1/8 | 1-1/8 | 12 |