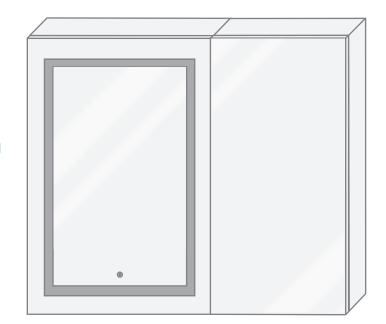

#### Model

- SVANGE 4236L Left Swinging Door
- Included models in this configuration: Cabinet 1=1836R Cabinet 2=2436L

# **CABINET CONFIGURATION**

 Included models in this configuration: Cabinet 1 = 1836R Cabinet 2=2436L