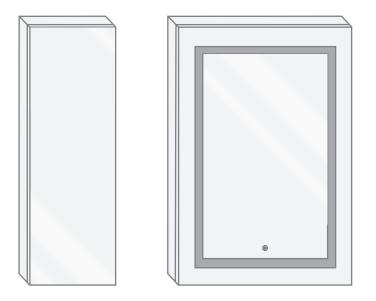

#### Model

- SVANGE 3636R Right Swinging Door
- Included models in this configuration: Cabinet 1=1236L Cabinet 2=2436R

### **CABINET CONFIGURATION**

 Included models in this configuration: Cabinet 1 = 1236L Cabinet 2=2436R