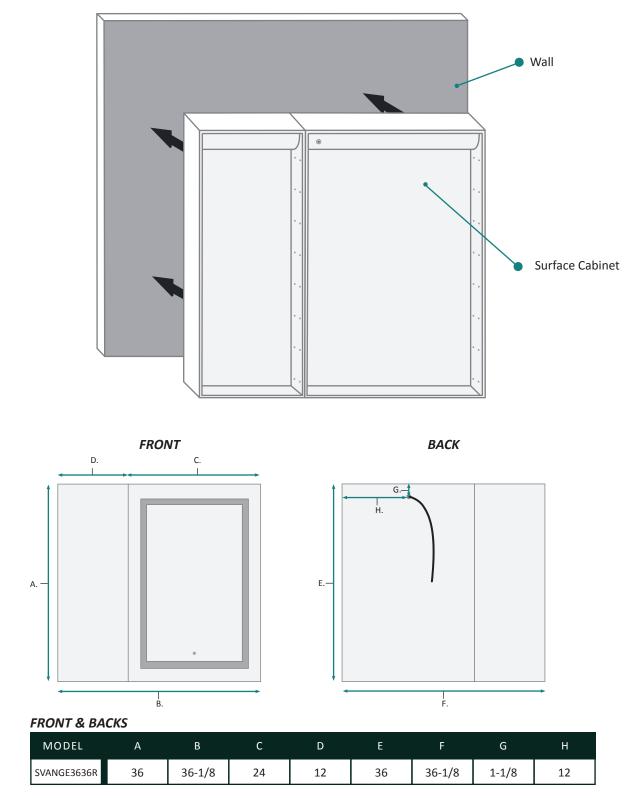

#### Model

- SVANGE 3636R Right Swinging Door
- Included models in this configuration: Cabinet 1=1236L Cabinet 2=2436R

### **CABINET CONFIGURATION**

 Included models in this configuration: Cabinet 1 = 1236L Cabinet 2=2436R