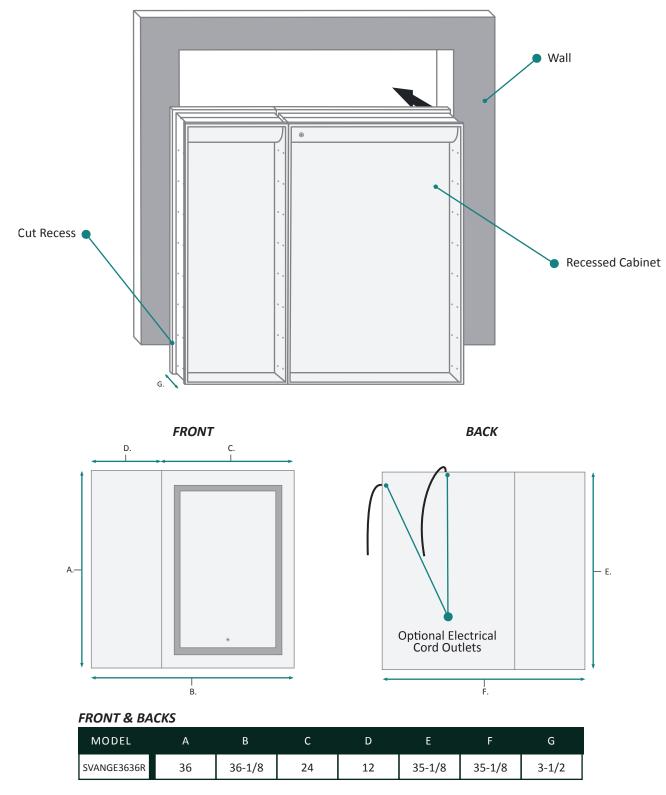

to CSA Std. C22.2 No.250.0-08
- ETL Intertek 5004931

### **Electrical System**

- 120Vac, 60Hz, 53W
- Electric Current: 0.44A
- Wattage: 53W

#### Model

- SVANGE 3636R Right Swinging Door
- Included models in this configuration: Cabinet 1=1236L Cabinet 2=2436R



### **Electrical System**

- Perfomance Requirments: Contains the required
- Supervisory Circiut with the Auto-Monitoring Function as noted by UL 1310
- Input Voltage: Min 112Vac, Nom 125Vac, Max 137Vac
- Frequency:60Hz
- Front Receptacle Current: 102-132Vac Nominal 15A
- USB Output Current:5VDC Nominal 4A



### **CABINET CONFIGURATION**

 Included models in this configuration: Cabinet 1 = 1236L Cabinet 2=2436R





# SVANGE 3636R LED Medicine Cabinet - Specification Sheet







Kruge

SURFACE MOUNT





**RECESSED MOUNT** 





#### **RECESS INSTALLATION OPTIONAL ELECTRICAL CORD LOCATIONS**



#### ELECTRICAL CORD LOCATIONS

| MODEL       | А     | В     | С     | D  |
|-------------|-------|-------|-------|----|
| SVANGE3636R | 1-1/8 | 1-1/8 | 1-1/8 | 12 |





#### DOOR & CABINET

| MODEL       | А   | В     | С | D  | E   | F     | G  |
|-------------|-----|-------|---|----|-----|-------|----|
| SVANGE3636R | 7/8 | 3-1/2 | 5 | 18 | 3/8 | 5-1/4 | 13 |



#### **INTERIOR CABINET**

| MODEL       | А     | В     | С     | D  | E     | F      | G      | н     | I   | J   |
|-------------|-------|-------|-------|----|-------|--------|--------|-------|-----|-----|
| SVANGE3636R | 3-3/4 | 5-5/8 | 1-1/4 | 32 | 2-1/4 | 22-1/4 | 10-1/4 | 2-3/8 | 3/8 | 3/8 |