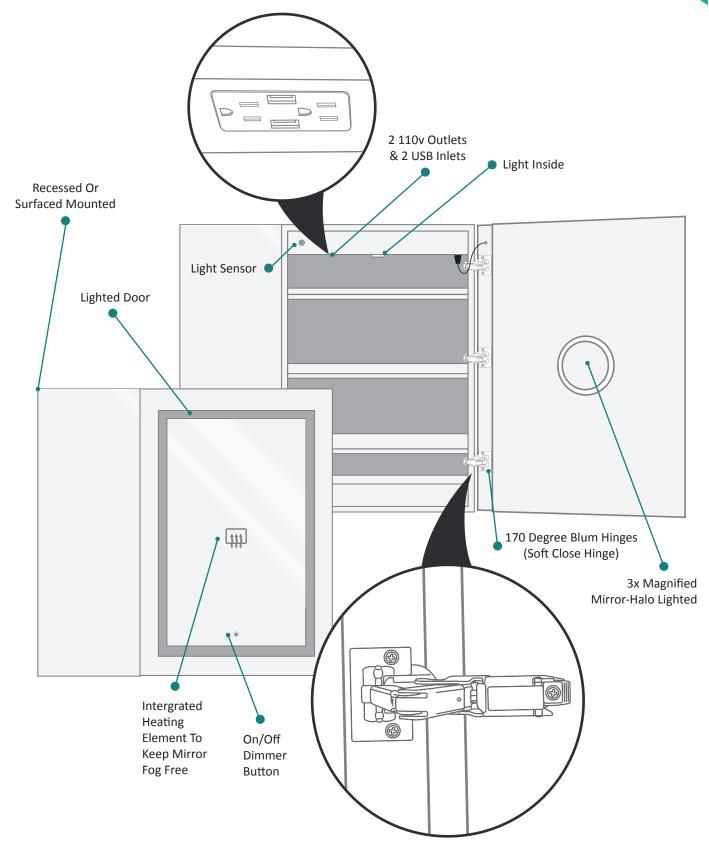

#### **Features**

- Dimmable LED task lighting
- Integrated touch sensor control with memory
- Energy efficient LED lighting 5000K
- 3100Lumens
- CRI 90+
- Integrated Defogger

#### Construction

- Quality polished edge mirror
- Single phase wire installation
- 5 MM Silver Backed Copper Free
- Installation Either Surface Mount
- (Side Mirror Trim Panels included) or Recessed
- Includes installation hardware

### **Electrical System**

- Perfomance Requirments: Contains the required
- Supervisory Circiut with the Auto-Monitoring Function as noted by UL 1310
- Input Voltage: Min 112Vac, Nom 125Vac, Max 137Vac
- Frequency:60Hz
- Front Receptacle Current: 102-132Vac Nominal 15A
- USB Output Current:5VDC Nominal 4A