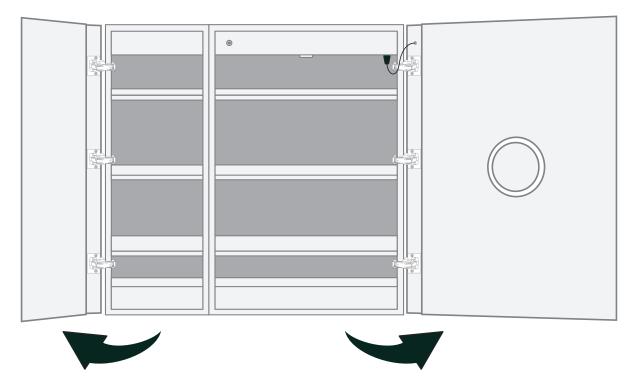

#### Model

- SVANGE 3636R Right Swinging Door
- Included models in this configuration: Cabinet 1=1236L Cabinet 2=2436R

### **CABINET CONFIGURATION**

 Included models in this configuration: Cabinet 1 = 1236L Cabinet 2=2436R