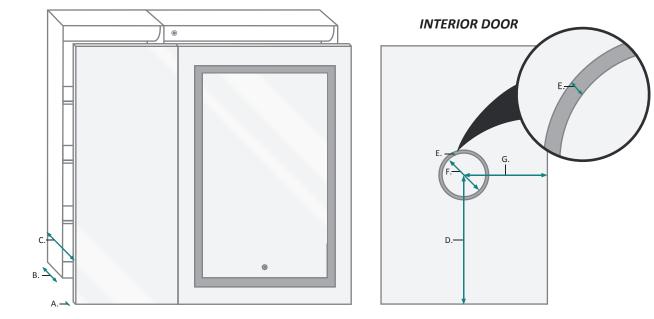

#### DOOR & CABINET

| MODEL       | А   | В     | С | D  | E   | F     | G  |
|-------------|-----|-------|---|----|-----|-------|----|
| SVANGE3636R | 7/8 | 3-1/2 | 5 | 18 | 3/8 | 5-1/4 | 13 |