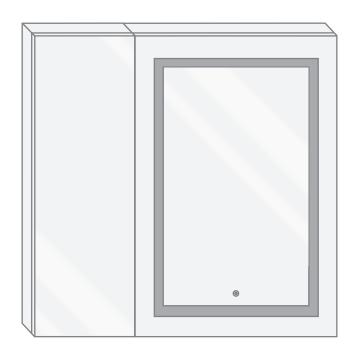

#### Model

- SVANGE 3636R Right Swinging Door
- Included models in this configuration: Cabinet 1=1236L Cabinet 2=2436R

### **CABINET CONFIGURATION**

 Included models in this configuration: Cabinet 1 = 1236L Cabinet 2=2436R