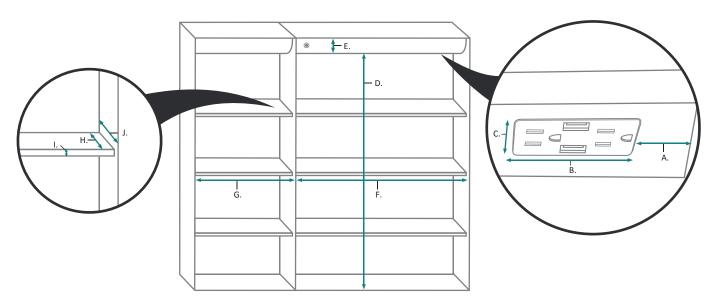

#### **INTERIOR CABINET**

| MODEL       | А     | В     | С     | D  | E     | F      | G      | н     | I   | J   |
|-------------|-------|-------|-------|----|-------|--------|--------|-------|-----|-----|
| SVANGE3636R | 3-3/4 | 5-5/8 | 1-1/4 | 32 | 2-1/4 | 22-1/4 | 10-1/4 | 2-3/8 | 3/8 | 3/8 |