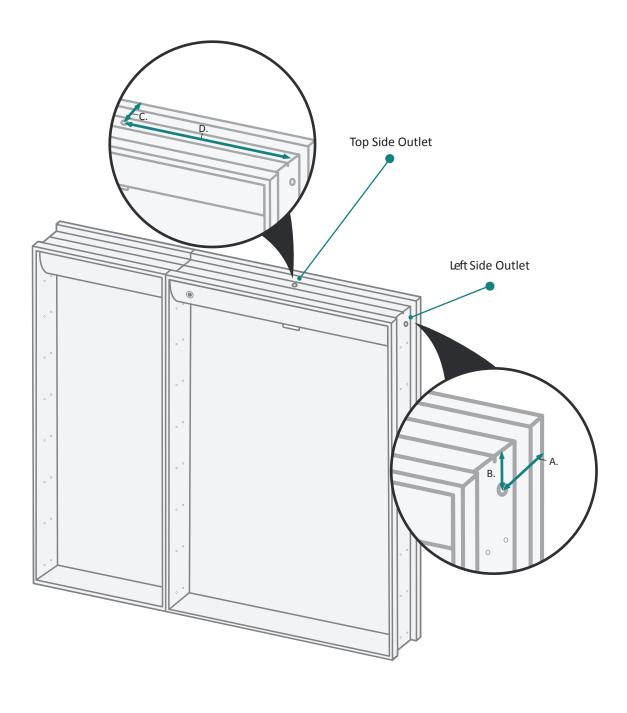

#### ELECTRICAL CORD LOCATIONS

| MODEL       | А     | В     | С     | D  |
|-------------|-------|-------|-------|----|
| SVANGE3636R | 1-1/8 | 1-1/8 | 1-1/8 | 12 |