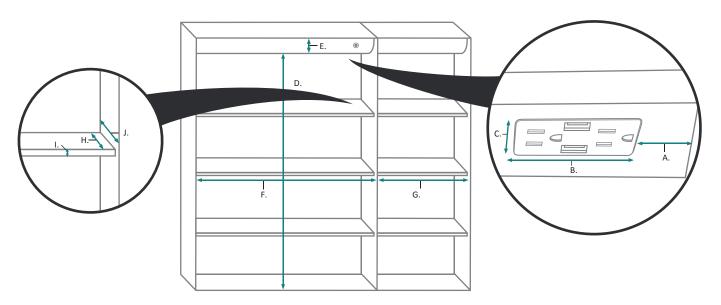

#### **INTERIOR CABINET**

| MODEL       | А     | В     | С     | D  | E     | F      | G      | н     | I   | J   |
|-------------|-------|-------|-------|----|-------|--------|--------|-------|-----|-----|
| SVANGE3636L | 3-3/4 | 5-5/8 | 1-1/4 | 32 | 2-1/4 | 22-1/4 | 10-1/4 | 2-3/8 | 3/8 | 3/8 |