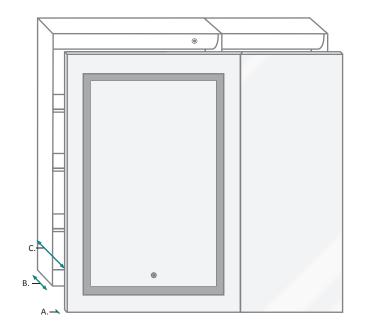

## **RECESS INSTALLATION OPTIONAL ELECTRICAL CORD LOCATIONS**

#### ELECTRICAL CORD LOCATIONS

| MODEL       | А     | В     | С     | D  |  |
|-------------|-------|-------|-------|----|--|
| SVANGE3636L | 1-1/8 | 1-1/8 | 1-1/8 | 12 |  |