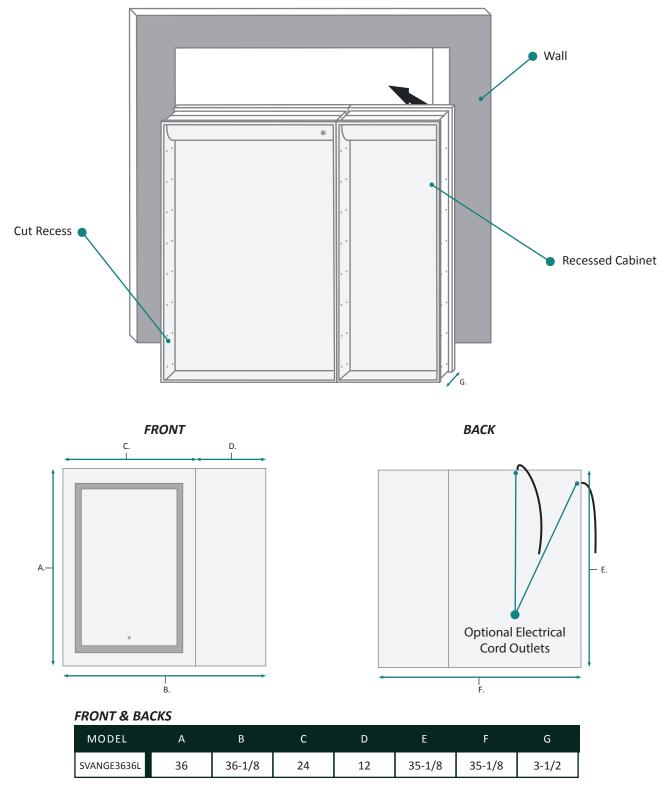

## **RECESS INSTALLATION OPTIONAL ELECTRICAL CORD LOCATIONS**

#### ELECTRICAL CORD LOCATIONS

| MODEL       | А     | В     | С     | D  |  |
|-------------|-------|-------|-------|----|--|
| SVANGE3636L | 1-1/8 | 1-1/8 | 1-1/8 | 12 |  |