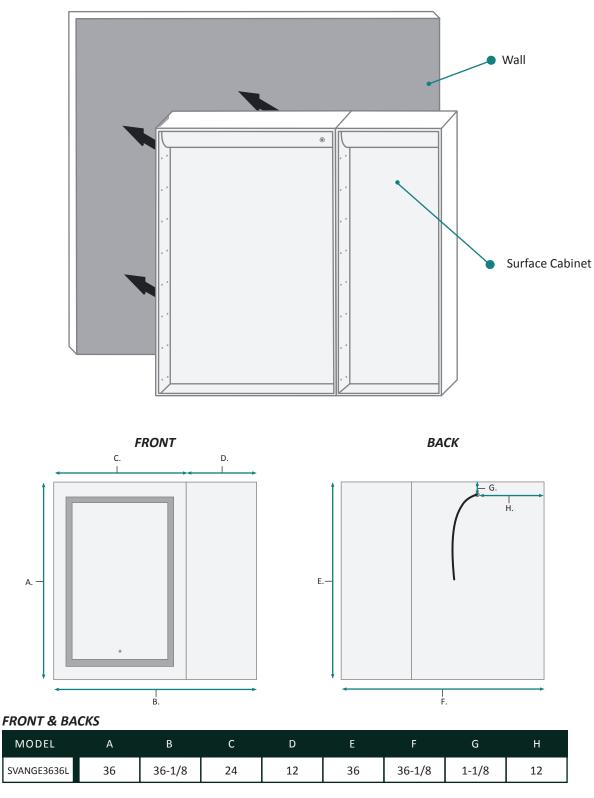

# **SVANGE 3636L LED Medicine Cabinet - Specification Sheet**

SURFACE MOUNT

**RECESSED MOUNT** 

#### Model

- SVANGE 3636L Left Swinging Door
- Included models in this configuration: Cabinet 1=1236R Cabinet 2=2436L

### **CABINET CONFIGURATION**

 Included models in this configuration: Cabinet 1 = 1236R Cabinet 2=2436L