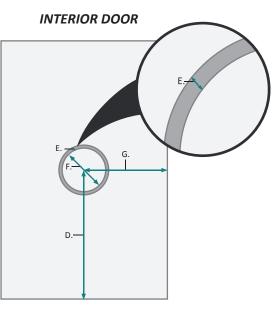

#### DOOR & CABINET

| MODEL       | А   | В     | С | D  | E   | F     | G  |
|-------------|-----|-------|---|----|-----|-------|----|
| SVANGE3636L | 7/8 | 3-1/2 | 5 | 18 | 3/8 | 5-1/4 | 13 |