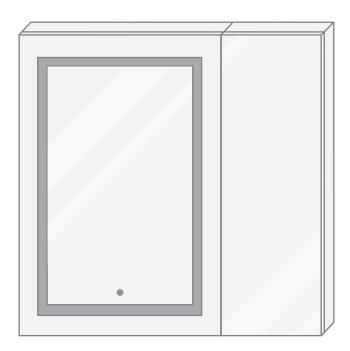

#### Model

- SVANGE 3636L Left Swinging Door
- Included models in this configuration: Cabinet 1=1236R Cabinet 2=2436L

### **CABINET CONFIGURATION**

 Included models in this configuration: Cabinet 1 = 1236R Cabinet 2=2436L