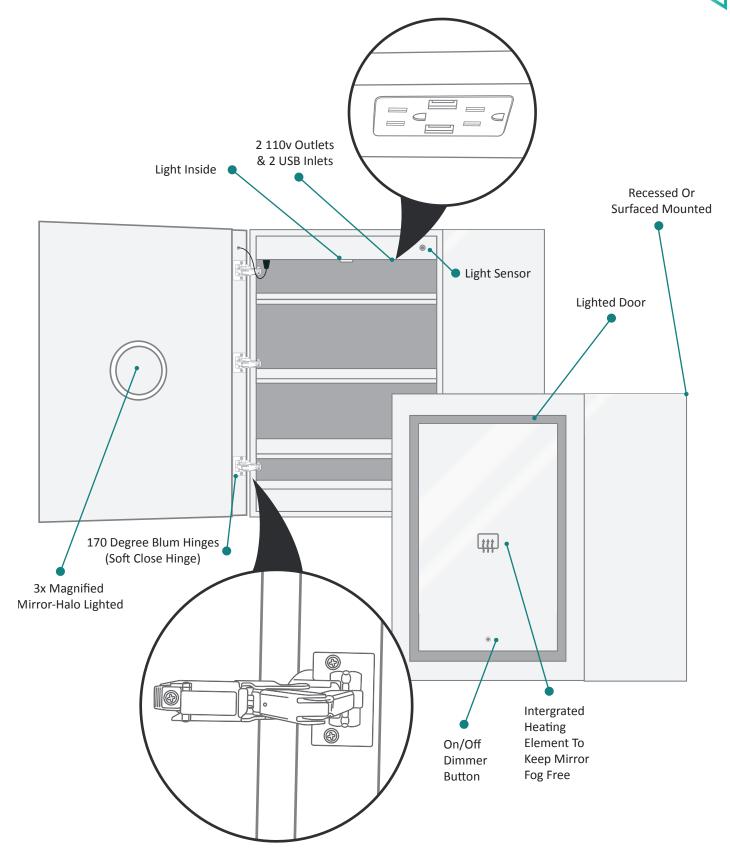

#### **Features**

- Dimmable LED task lighting
- Integrated touch sensor control with memory
- Energy efficient LED lighting 5000K
- 3100Lumens
- CRI 90+
- Integrated Defogger

#### Construction

- Quality polished edge mirror
- Single phase wire installation
- 5 MM Silver Backed Copper Free
- Installation Either Surface Mount
- (Side Mirror Trim Panels included) or Recessed
- Includes installation hardware

#### **Electrical System**

- 120Vac, 60Hz, 53W
- Electric Current: 0.44A
- Wattage: 53W

#### **Electrical System**

- Perfomance Requirments: Contains the required
- Supervisory Circiut with the Auto-Monitoring Function as noted by UL 1310
- Input Voltage: Min 112Vac, Nom 125Vac, Max 137Vac
- Frequency:60Hz
- Front Receptacle Current: 102-132Vac Nominal 15A
- USB Output Current:5VDC Nominal 4A