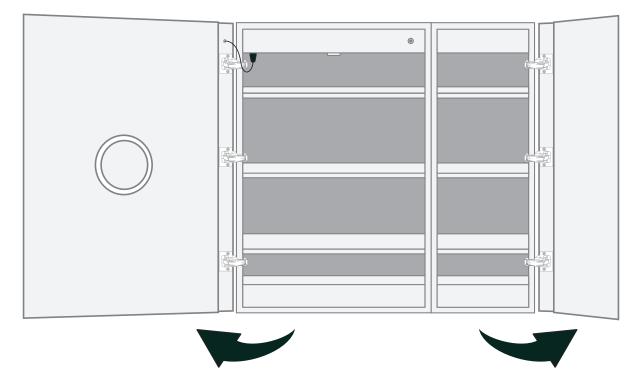

#### Model

- SVANGE 3636L Left Swinging Door
- Included models in this configuration: Cabinet 1=1236R Cabinet 2=2436L

### **CABINET CONFIGURATION**

 Included models in this configuration: Cabinet 1 = 1236R Cabinet 2=2436L