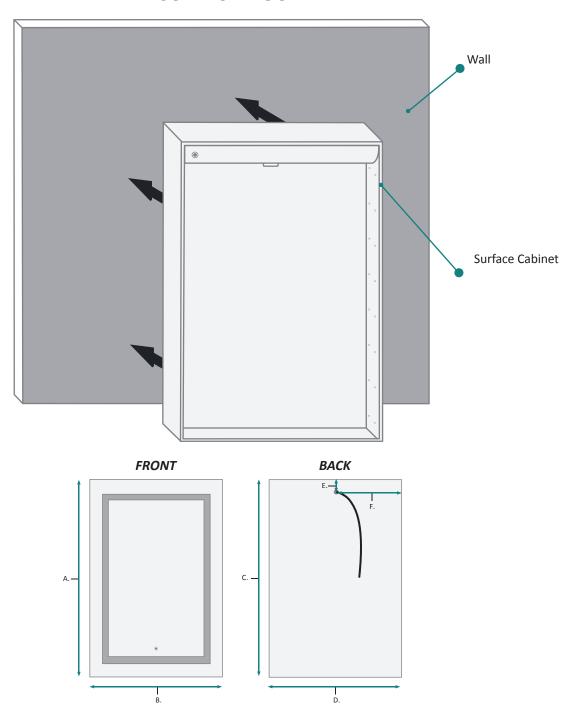

## **SURFACE MOUNT**

#### **FRONT & BACKS**

| MODEL       | А  | В  | С  | D  | Е     | F  |
|-------------|----|----|----|----|-------|----|
| SVANGE2436R | 36 | 24 | 36 | 24 | 1-1/8 | 12 |