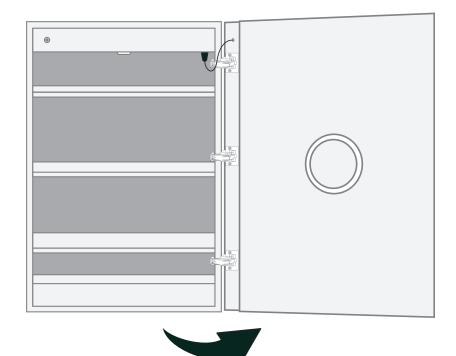

## **CABINET CONFIGURATION**

#### **Features**

- · Dimmable LED task lighting
- Integrated touch sensor control with memory
- Energy efficient LED lighting 6000K
- 3100Lumens
- CRI 90+
- Integrated Defogger

#### Construction

- · Quality polished edge mirror
- · Single phase wire installation
- 5 MM Silver Backed Copper Free
- Installation Either Surface Mount
- (Side Mirror Trim Panels included) or Recessed
- Includes installation hardware