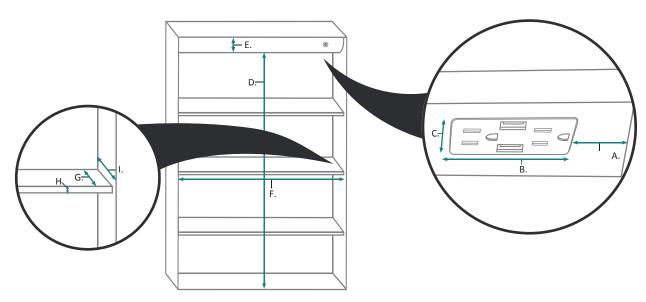

#### **INTERIOR CABINET**

| MODEL       | А     | В     | С     | D  | Е     | F      | G     | Н   | ı     |
|-------------|-------|-------|-------|----|-------|--------|-------|-----|-------|
| SVANGE2436R | 3-3/4 | 5-5/8 | 1-1/4 | 32 | 2-1/4 | 22-1/4 | 2-3/8 | 3/8 | 3-5/8 |