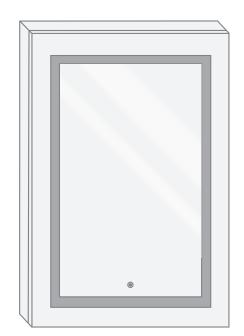

#### **Features**

- · Dimmable LED task lighting
- Integrated touch sensor control with memory
- Energy efficient LED lighting 6000K
- 3100Lumens
- CRI 90+
- Integrated Defogger

#### Construction

- · Quality polished edge mirror
- · Single phase wire installation
- 5 MM Silver Backed Copper Free
- Installation Either Surface Mount
- (Side Mirror Trim Panels included) or Recessed
- Includes installation hardware

#### Model

SVANGE 2436R