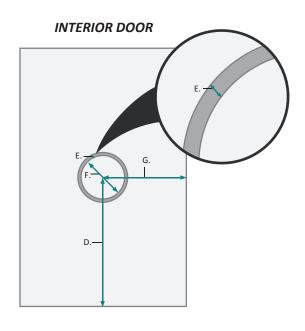

#### **DOOR & CABINET**

| MODEL       | А   | В     | С | D  | Е   | F     | G  |
|-------------|-----|-------|---|----|-----|-------|----|
| SVANGE2436R | 7/8 | 3-1/2 | 5 | 18 | 3/8 | 5-1/4 | 13 |