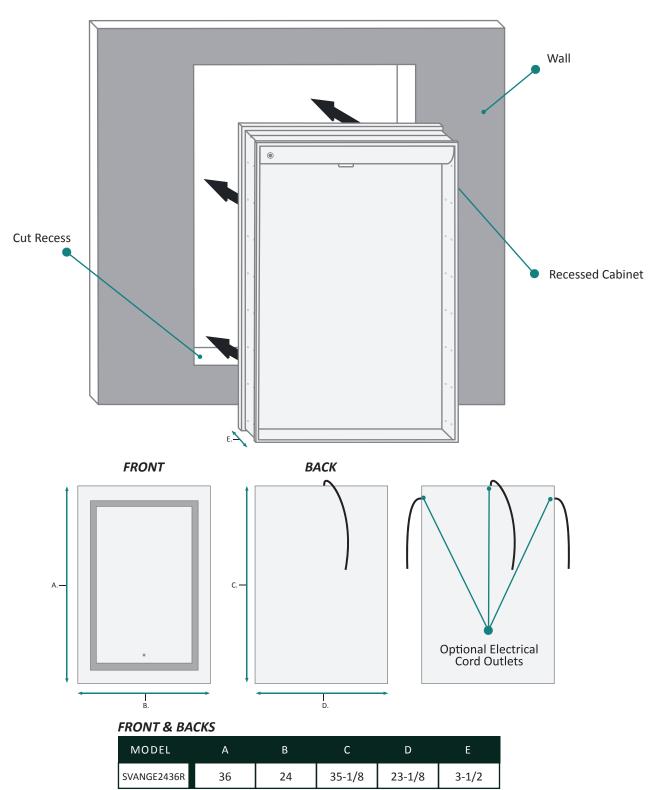

## **RECESSED MOUNT**

#### **FRONT & BACKS**

| MODEL       | А  | В  | С  | D  | Е     | F  |
|-------------|----|----|----|----|-------|----|
| SVANGE2436R | 36 | 24 | 36 | 24 | 1-1/8 | 12 |