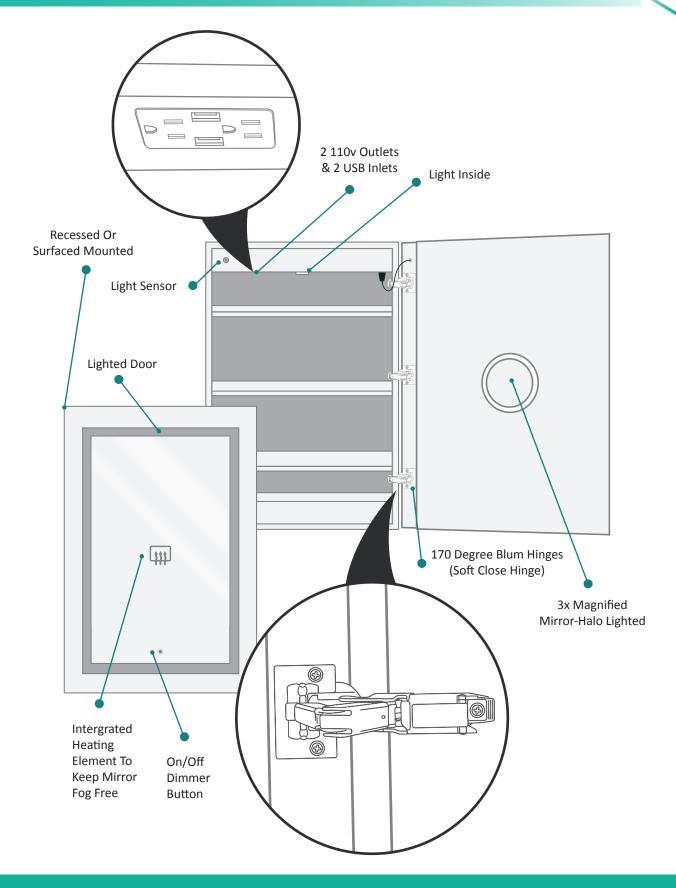

#### **Features**

- · Dimmable LED task lighting
- Integrated touch sensor control with memory
- Energy efficient LED lighting 6000K
- 3100Lumens
- CRI 90+
- Integrated Defogger

#### Construction

- · Quality polished edge mirror
- · Single phase wire installation
- 5 MM Silver Backed Copper Free
- Installation Either Surface Mount
- (Side Mirror Trim Panels included) or Recessed
- Includes installation hardware

# **Electrical System**

- 120Vac, 60Hz, 53W
- Electric Current: 0.44A
- Wattage: 53W

# **Electrical System**

- Perfomance Requirments: Contains the required
- Supervisory Circiut with the Auto-Monitoring Function as noted by UL 1310
- Input Voltage: Min 112Vac, Nom 125Vac, Max 137Vac
- Frequency:60Hz
- Front Receptacle Current: 102-132Vac Nominal 15A
- USB Output Current:5VDC Nominal 4A