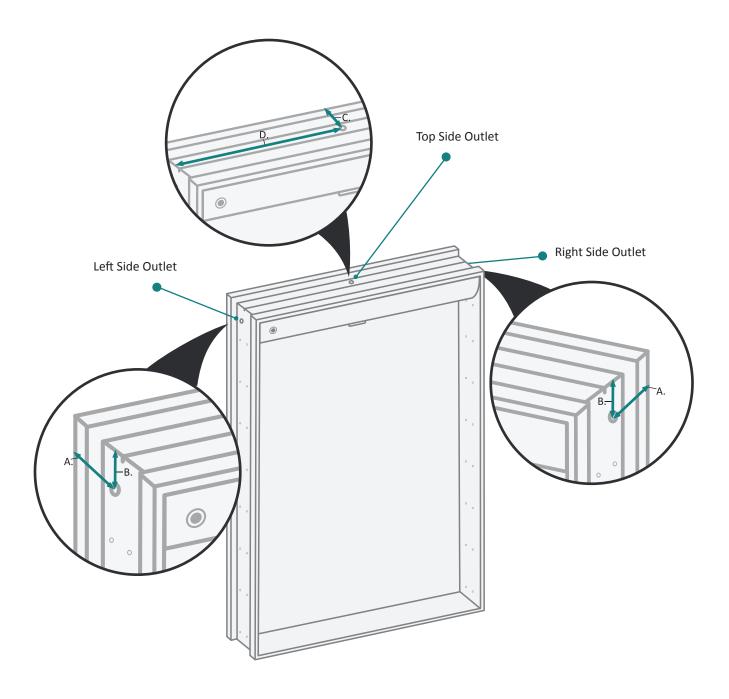

## RECESS INSTALLATION OPTIONAL ELECTRICAL CORD LOCATIONS

#### **ELECTRICAL CORD LOCATIONS**

| MODEL       | А     | В     | С     | D  |
|-------------|-------|-------|-------|----|
| SVANGE2436R | 1-1/8 | 1-1/8 | 1-1/8 | 12 |