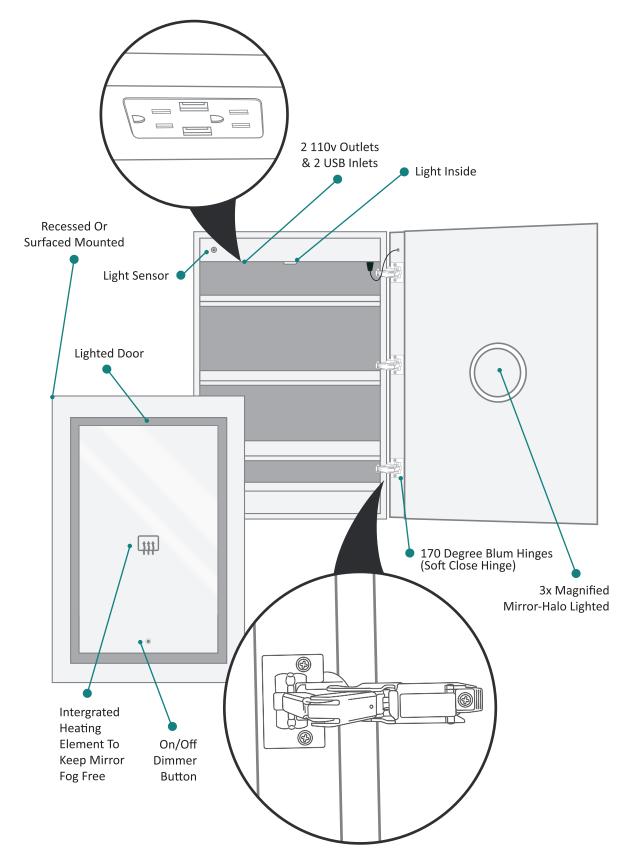

### **Features**

- · Dimmable LED task lighting
- · Integrated touch sensor control with memory
- Energy efficient LED lighting 5000K
- 3100 Lumens
- CRI 90+
- Integrated Defogger

### Construction

- · Quality polished edge mirror
- · Single phase wire installation
- 5 MM Silver Backed Copper Free
- Installation Either Surface Mount (Side Mirror Trim Panels included) or Recessed
- · Includes installation hardware

### **Outlet**

- Performance Requirements: Contains the required Supervisory Circuit with the Auto-Monitoring Function as noted by UL 1310
- Input Voltage: Min 112Vac, Nom 125Vac, Max 137Vac
- Frequency: 60Hz
- Front Receptacle Current: 102-132VAC Nominal 15A
- USB Output Current: 5VDC Nominal 4A