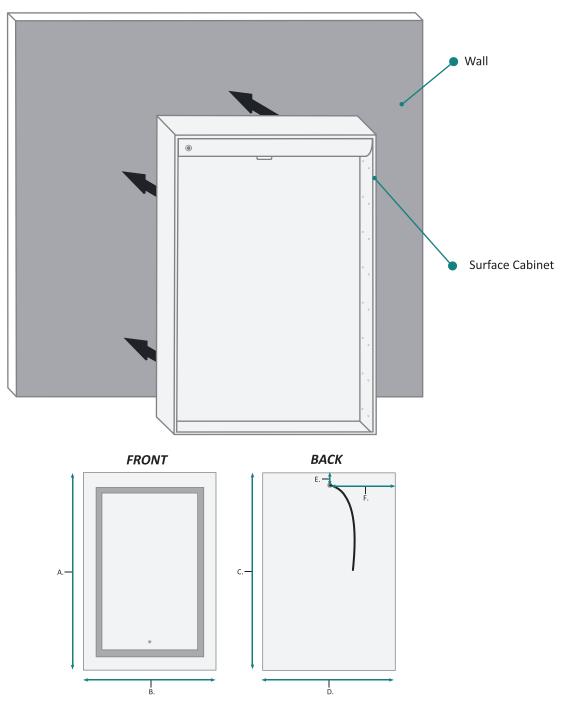

### **SURFACE MOUNT**

#### **FRONT & BACKS**

| MODEL       | А  | В  | С  | D  | Е     | F  |
|-------------|----|----|----|----|-------|----|
| SVANGE2436R | 36 | 24 | 36 | 24 | 1-1/8 | 12 |