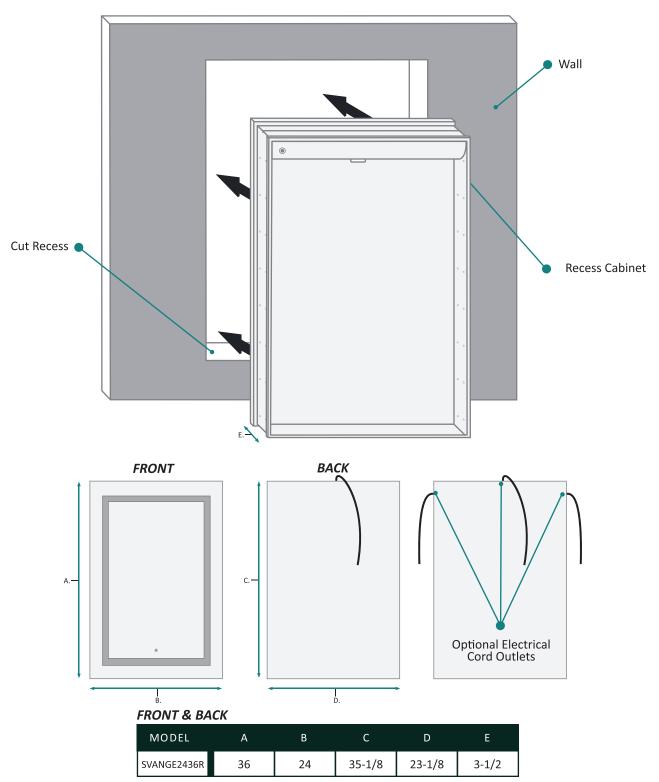

### **RECESS MOUNT**

#### **FRONT & BACKS**

| MODEL       | А  | В  | С  | D  | Е     | F  |
|-------------|----|----|----|----|-------|----|
| SVANGE2436R | 36 | 24 | 36 | 24 | 1-1/8 | 12 |