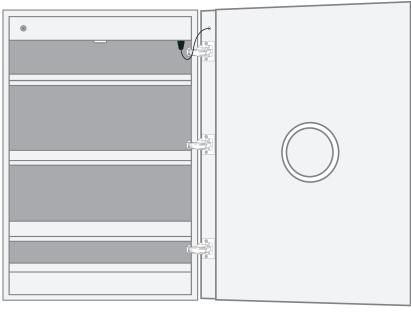

## **CABINET CONFIGURATION**

• Included models in this configuration: Cabinet 1 = 2436R

### Model

- SVANGE 2436R Right Swinging Door
- Included models in this configuration: Cabinet 1 = 2436R