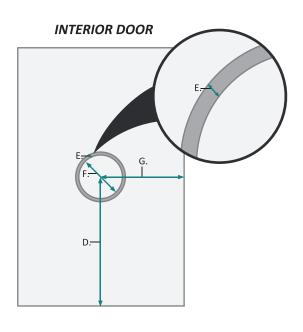

### **DOOR & CABINET**

| MODEL       | А   | В     | С | D  | Е   | F     | G  |
|-------------|-----|-------|---|----|-----|-------|----|
| SVANGE2436R | 7/8 | 3-1/2 | 5 | 18 | 3/8 | 5-1/4 | 13 |