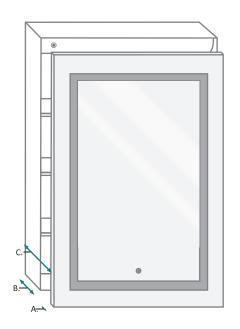

### **DOOR & CABINET**

| MODEL       | А   | В     | С | D  | Е   | F     | G  |
|-------------|-----|-------|---|----|-----|-------|----|
| SVANGE2436R | 7/8 | 3-1/2 | 5 | 18 | 3/8 | 5-1/4 | 13 |

### INTERIOR CABINET

| MODEL       | А     | В     | С     | D  | Е     | F     | G      | Н     | - 1 |
|-------------|-------|-------|-------|----|-------|-------|--------|-------|-----|
| SVANGE2436R | 3-3/4 | 5-5/8 | 1-1/4 | 32 | 2-1/4 | 3-5/8 | 22-1/4 | 2-3/8 | 3/8 |