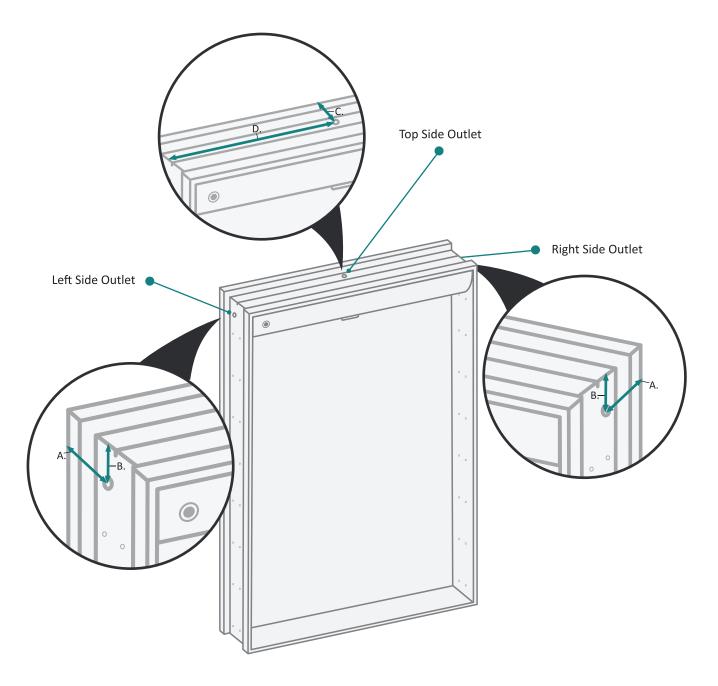

## RECESS INSTALLATION OPTIONAL ELECTRICAL CORD LOCATIONS

#### **ELECTRICAL CORD LOCATIONS**

| MODEL       | А     | В     | С     | D  |
|-------------|-------|-------|-------|----|
| SVANGE2436R | 1-1/8 | 1-1/8 | 1-1-8 | 12 |