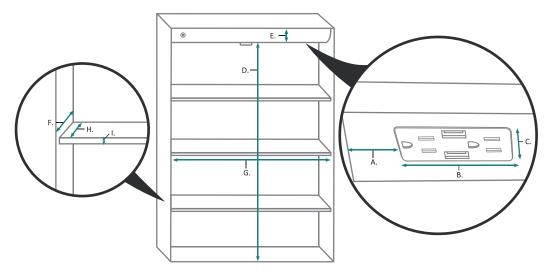

### INTERIOR CABINET

| MODEL       | А     | В     | С     | D  | Е     | F     | G      | Н     | - 1 |
|-------------|-------|-------|-------|----|-------|-------|--------|-------|-----|
| SVANGE2436R | 3-3/4 | 5-5/8 | 1-1/4 | 32 | 2-1/4 | 3-5/8 | 22-1/4 | 2-3/8 | 3/8 |