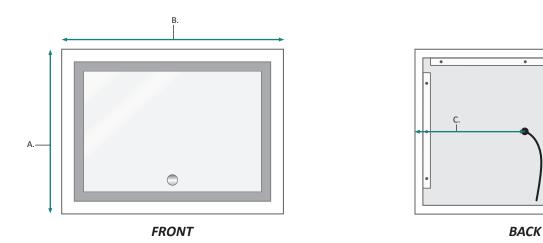

#### FRONT, BACK & SIDE

| MODEL    | А  | В  | С  | D     | E   |
|----------|----|----|----|-------|-----|
| ICON4836 | 36 | 48 | 24 | 1-1/4 | 1/4 |